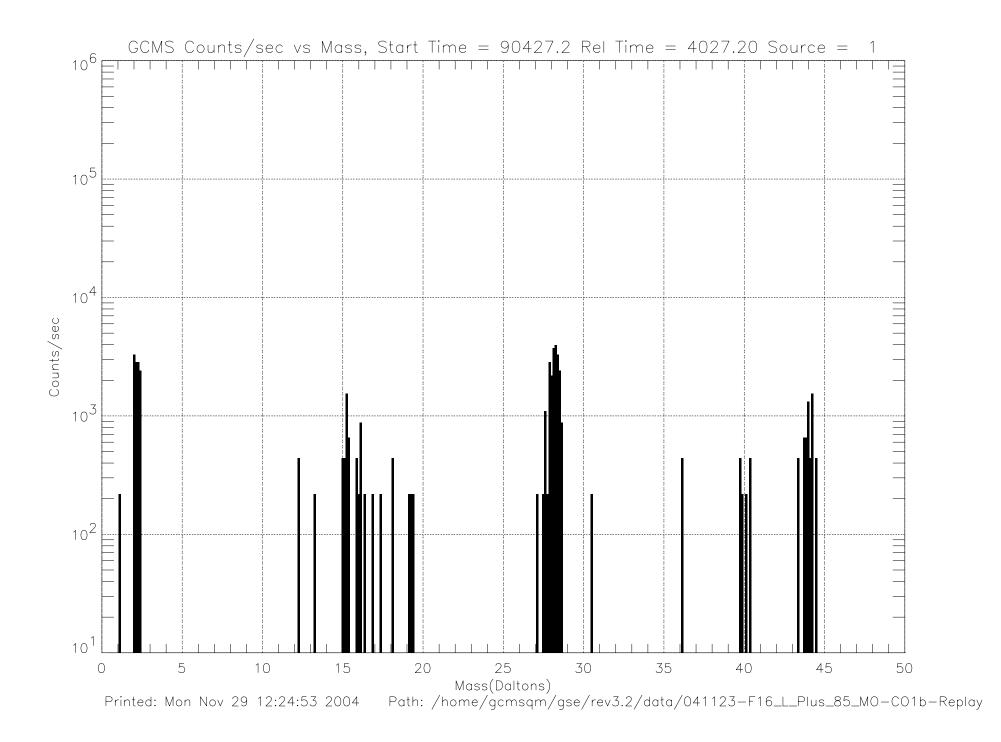

## **Huygens GCMS Flight Data**

## Post-Launch F16 Checkout – CO1b November 23, 2004 Launch + 85 Months

041123-F16\_L\_Plus\_85\_Mo-CO1b-Replay (raw file o501sg\_\_.1h\_)





































































Printed: Mon Nov 29 12:26:45 2004 Path: /home/gcmsqm/gse/rev3.2/data/041123-F16\_L\_Plus\_85\_M0-C01b-Replay



Printed: Mon Nov 29 12:26:45 2004 Path: /home/gcmsqm/gse/rev3.2/data/041123-F16\_L\_Plus\_85\_M0-C01b-Replay



Printed: Mon Nov 29 12:26:45 2004 Path: /home/gcmsqm/gse/rev3.2/data/041123-F16\_L\_Plus\_85\_M0-C01b-Replay



Printed: Mon Nov 29 12:26:45 2004 Path: /home/gcmsqm/gse/rev3.2/data/041123-F16\_L\_Plus\_85\_M0-C01b-Replay



Printed: Mon Nov 29 12:26:45 2004 Path: /home/gcmsqm/gse/rev3.2/data/041123-F16\_L\_Plus\_85\_M0-C01b-Replay



Printed: Mon Nov 29 12:26:45 2004 Path: /home/gcmsqm/gse/rev3.2/data/041123-F16\_L\_Plus\_85\_M0-C01b-Replay



Printed: Mon Nov 29 12:26:45 2004 Path: /home/gcmsqm/gse/rev3.2/data/041123-F16\_L\_Plus\_85\_M0