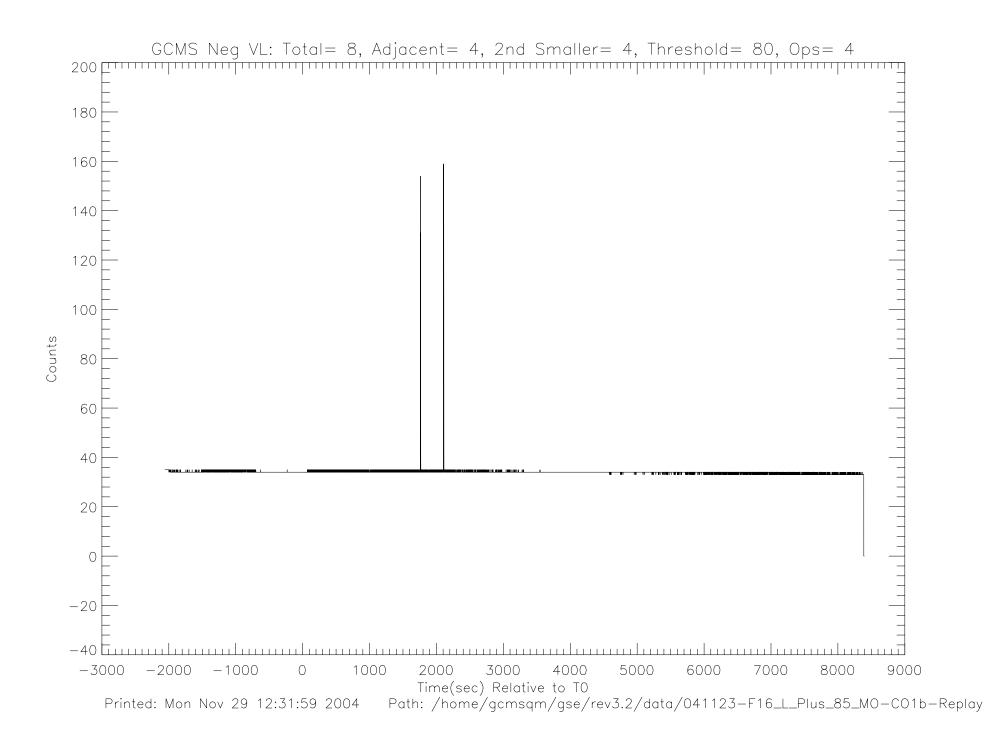

## **Huygens GCMS Flight Data**

## Post-Launch F16 Checkout – CO1b November 23, 2004 Launch + 85 Months

041123-F16\_L\_Plus\_85\_Mo-CO1b-Replay (raw file o501sg\_\_.1h\_)

Printed: Mon Nov 29 12:26:45 2004 Path: /home/gcmsqm/gse/rev3.2/data/041123-F16\_L\_Plus\_85\_M0-C01b-Replay