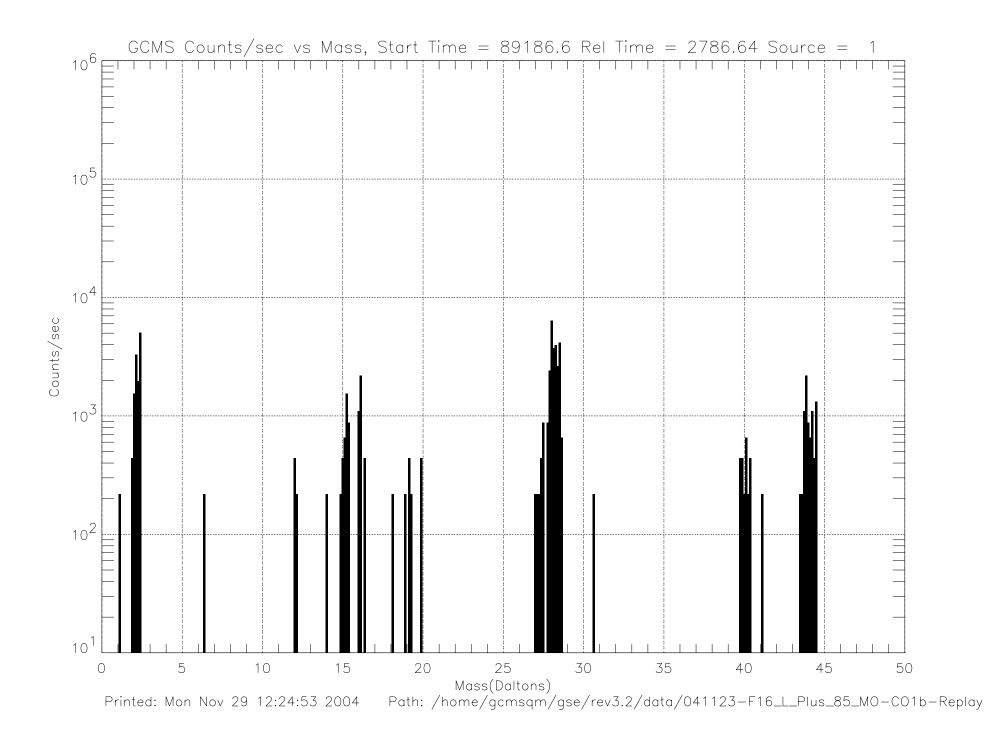

## **Huygens GCMS Flight Data**

## Post-Launch F16 Checkout – CO1b November 23, 2004 Launch + 85 Months

041123-F16\_L\_Plus\_85\_Mo-CO1b-Replay (raw file o501sg\_\_.1h\_)





































































Printed: Mon Nov 29 12:26:45 2004 Path: /home/gcmsqm/gse/rev3.2/data/041123-F16\_L\_Plus\_85\_M0-C01b-Replay



Printed: Mon Nov 29 12:26:45 2004 Path: /home/gcmsqm/gse/rev3.2/data/041123-F16\_L\_Plus\_85\_M0-C01b-Replay



Printed: Mon Nov 29 12:26:45 2004 Path: /home/gcmsqm/gse/rev3.2/data/041123-F16\_L\_Plus\_85\_M0-C01b-Replay



Printed: Mon Nov 29 12:26:45 2004 Path: /home/gcmsqm/gse/rev3.2/data/041123-F16\_L\_Plus\_85\_M0-C01b-Replay



Printed: Mon Nov 29 12:26:45 2004 Path: /home/gcmsqm/gse/rev3.2/data/041123-F16\_L\_Plus\_85\_M0-C01b-Replay



Printed: Mon Nov 29 12:26:45 2004 Path: /home/gcmsqm/gse/rev3.2/data/041123-F16\_L\_Plus\_85\_M0-C01b-Replay



Printed: Mon Nov 29 12:26:45 2004 Path: /home/gcmsqm/gse/rev3.2/data/041123-F16\_L\_Plus