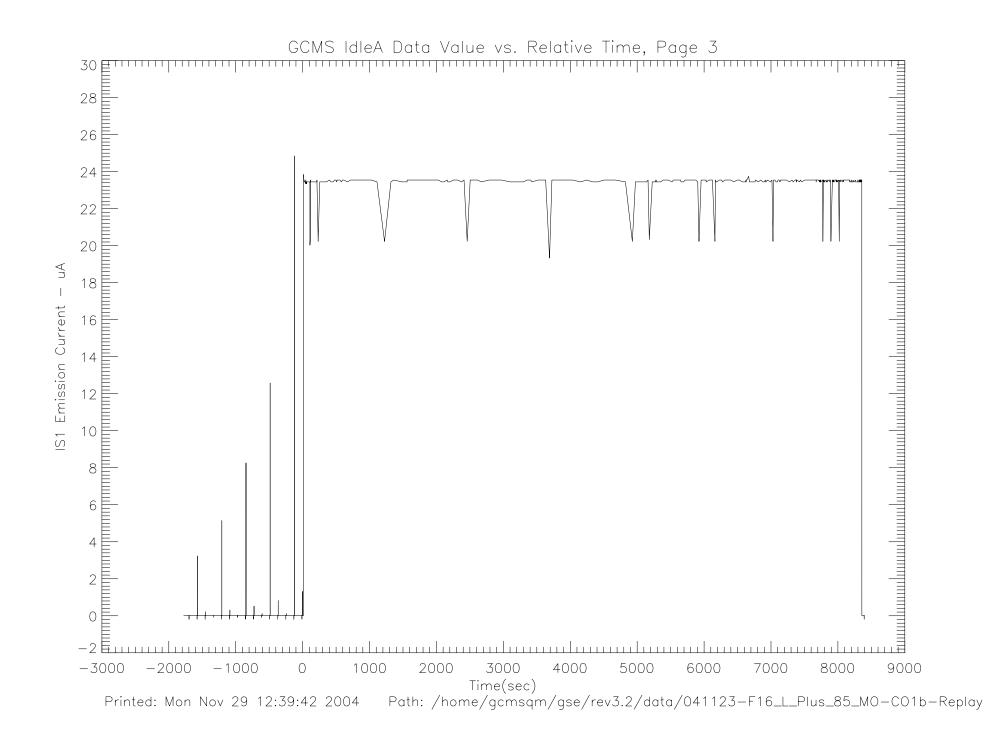

## **Huygens GCMS Flight Data**

## Post-Launch F16 Checkout – CO1b November 23, 2004 Launch + 85 Months

041123-F16\_L\_Plus\_85\_Mo-CO1b-Replay (raw file o501sg\_\_.1h\_)

Printed: Mon Nov 29 12:26:45 2004 Path: /home/gcmsqm/gse/rev3.2/data/041123-F16\_L\_Plus\_85\_M0-C01b-Replay