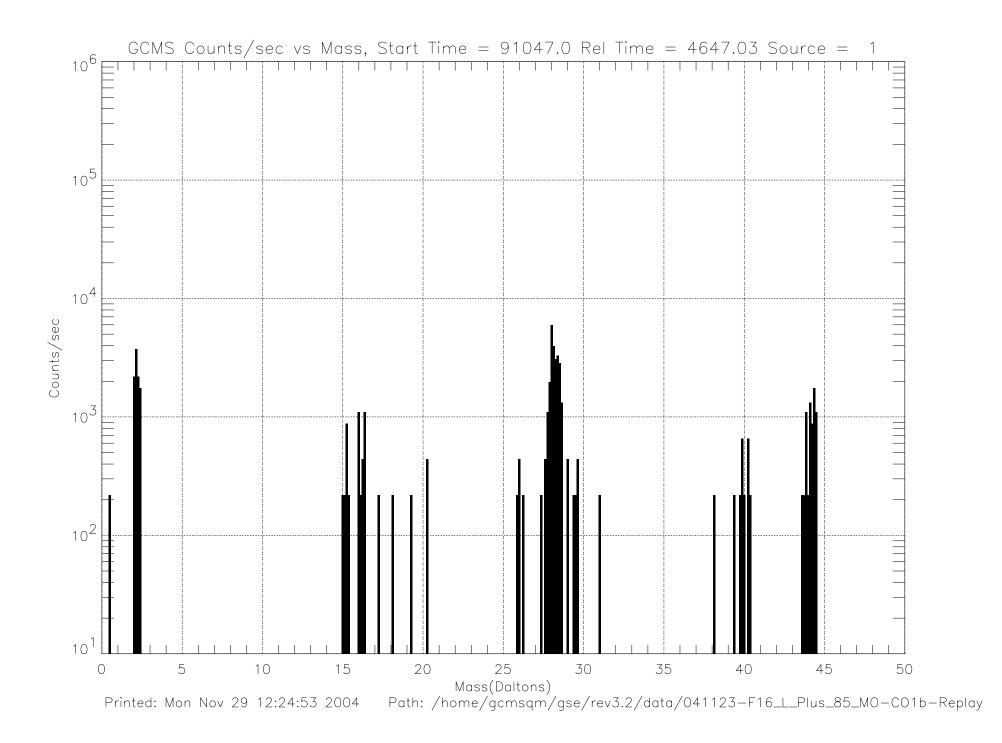

## **Huygens GCMS Flight Data**

## Post-Launch F16 Checkout – CO1b November 23, 2004 Launch + 85 Months

041123-F16\_L\_Plus\_85\_Mo-CO1b-Replay (raw file o501sg\_\_.1h\_)





































































Printed: Mon Nov 29 12:26:45 2004 Path: /home/gcmsqm/gse/rev3.2/data/041123-F16\_L\_Plus\_85\_M0-C01b-Replay



Printed: Mon Nov 29 12:26:45 2004 Path: /home/gcmsqm/gse/rev3.2/data/041123-F16\_L\_Plus\_85\_M0-C01b-Replay



Printed: Mon Nov 29 12:26:45 2004 Path: /home/gcmsqm/gse/rev3.2/data/041123-F16\_L\_Plus\_85\_M0-C01b-Replay



Printed: Mon Nov 29 12:26:45 2004 Path: /home/gcmsqm/gse/rev3.2/data/041123-F16\_L\_Plus\_85\_M0-C01b-Replay



Printed: Mon Nov 29 12:26:45 2004 Path: /home/gcmsqm/gse/rev3.2/data/041123-F16\_L\_Plus\_85\_M0-C01b-Replay



Printed: Mon Nov 29 12:26:45 2004 Path: /home/gcmsqm/gse/rev3.2/data/041123-F16\_L\_Plus\_85\_M0-C01b-Replay



Printed: Mon Nov 29 12:26:45 2004 Path: /home/gcmsqm/gse/rev3.2/data/041123-F16\_L\_Plus\_85\_M0-C01