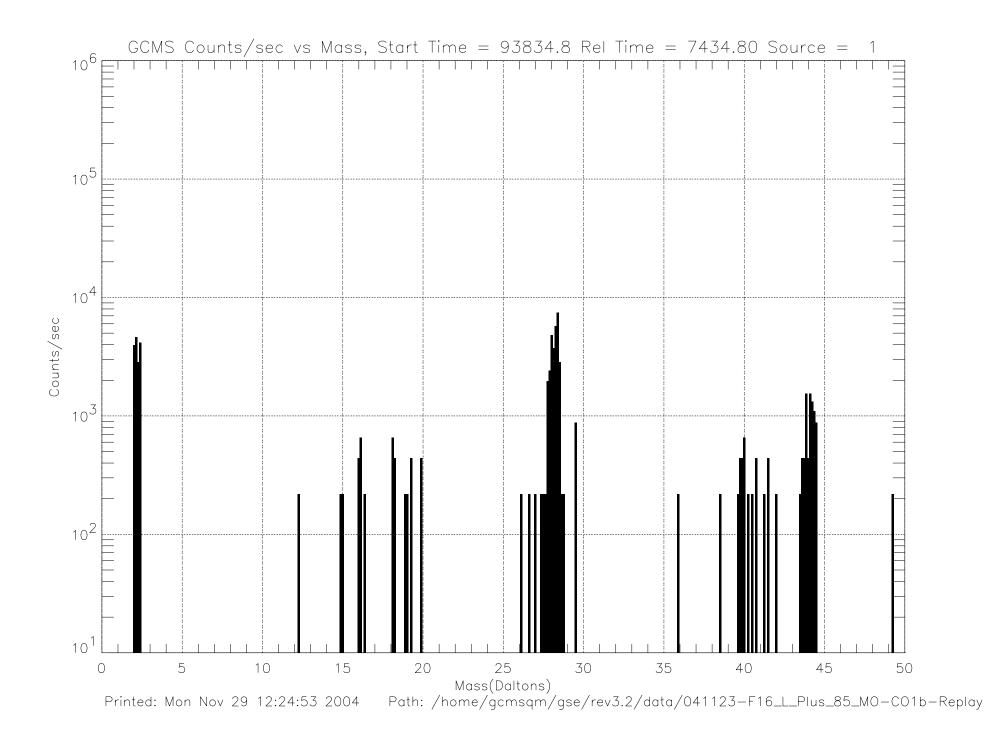

## **Huygens GCMS Flight Data**

## Post-Launch F16 Checkout – CO1b November 23, 2004 Launch + 85 Months

041123-F16\_L\_Plus\_85\_Mo-CO1b-Replay (raw file o501sg\_\_.1h\_)





































































Printed: Mon Nov 29 12:26:45 2004 Path: /home/gcmsqm/gse/rev3.2/data/041123-F16\_L\_Plus\_85\_M0-C01b-Replay



Printed: Mon Nov 29 12:26:45 2004 Path: /home/gcmsqm/gse/rev3.2/data/041123-F16\_L\_Plus\_85\_M0-C01b-Replay



Printed: Mon Nov 29 12:26:45 2004 Path: /home/gcmsqm/gse/rev3.2/data/041123-F16\_L\_Plus\_85\_M0-C01b-Replay



Printed: Mon Nov 29 12:26:45 2004 Path: /home/gcmsqm/gse/rev3.2/data/041123-F16\_L\_Plus\_85\_M0-C01b-Replay



Printed: Mon Nov 29 12:26:45 2004 Path: /home/gcmsqm/gse/rev3.2/data/041123-F16\_L\_Plus\_85\_M0-C01b-Replay



Printed: Mon Nov 29 12:26:45 2004 Path: /home/gcmsqm/gse/rev3.2/data/041123-F16\_L\_Plus\_85\_M0-C01b-Replay



Printed: Mon Nov 29 12:26:45 2004 Path: /home/gcmsqm/gse/rev3.2/data/041123-F16\_L\_Plus\_85\_M0-C01b-Replay



Printe