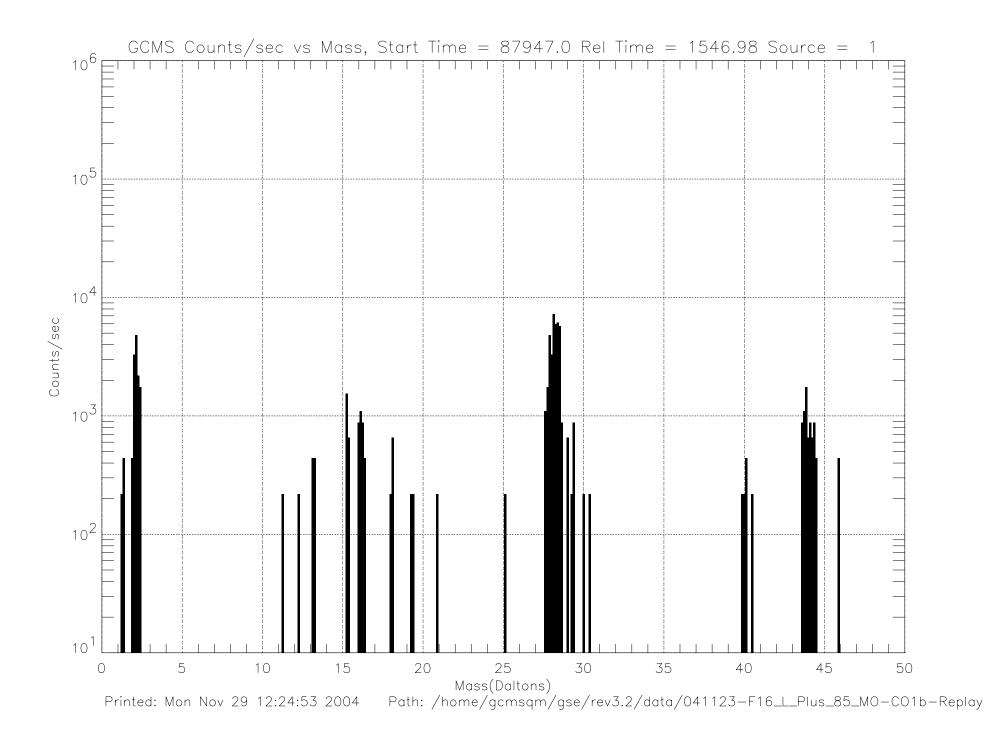

## Post-Launch F16 Checkout – CO1b November 23, 2004 Launch + 85 Months

041123-F16\_L\_Plus\_85\_Mo-CO1b-Replay (raw file o501sg\_\_.1h\_)

Printed: Mon Nov 29 12:26:45 2004 Path: /home/gcmsqm/gse/rev3.2/data/041123-F16\_L\_Plus\_85\_M0-C01b-Replay