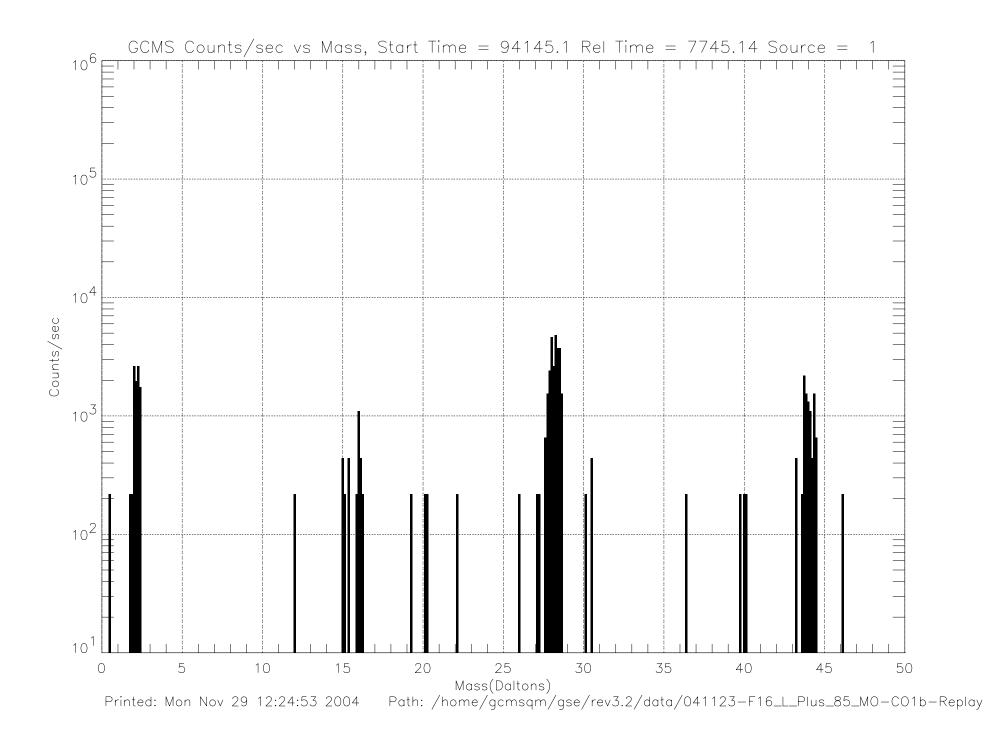

## **Huygens GCMS Flight Data**

## Post-Launch F16 Checkout – CO1b November 23, 2004 Launch + 85 Months

041123-F16\_L\_Plus\_85\_Mo-CO1b-Replay (raw file o501sg\_\_.1h\_)





































































Printed: Mon Nov 29 12:26:45 2004 Path: /home/gcmsqm/gse/rev3.2/data/041123-F16\_L\_Plus\_85\_M0-C01b-Replay



Printed: Mon Nov 29 12:26:45 2004 Path: /home/gcmsqm/gse/rev3.2/data/041123-F16\_L\_Plus\_85\_M0-C01b-Replay



Printed: Mon Nov 29 12:26:45 2004 Path: /home/gcmsqm/gse/rev3.2/data/041123-F16\_L\_Plus\_85\_M0-C01b-Replay



Printed: Mon Nov 29 12:26:45 2004 Path: /home/gcmsqm/gse/rev3.2/data/041123-F16\_L\_Plus\_85\_M0-C01b-Replay



Printed: Mon Nov 29 12:26:45 2004 Path: /home/gcmsqm/gse/rev3.2/data/041123-F16\_L\_Plus\_85\_M0-C01b-Replay



Printed: Mon Nov 29 12:26:45 2004 Path: /home/gcmsqm/gse/rev3.2/data/041123-F16\_L\_Plus\_85\_M0-C01b-Replay



Printed: Mon Nov 29 12:26:45 2004 Path: /home/gcmsqm/gse/rev3.2/data/041123-F16\_L\_Plus\_85\_M0-C01b-Replay



Printed: