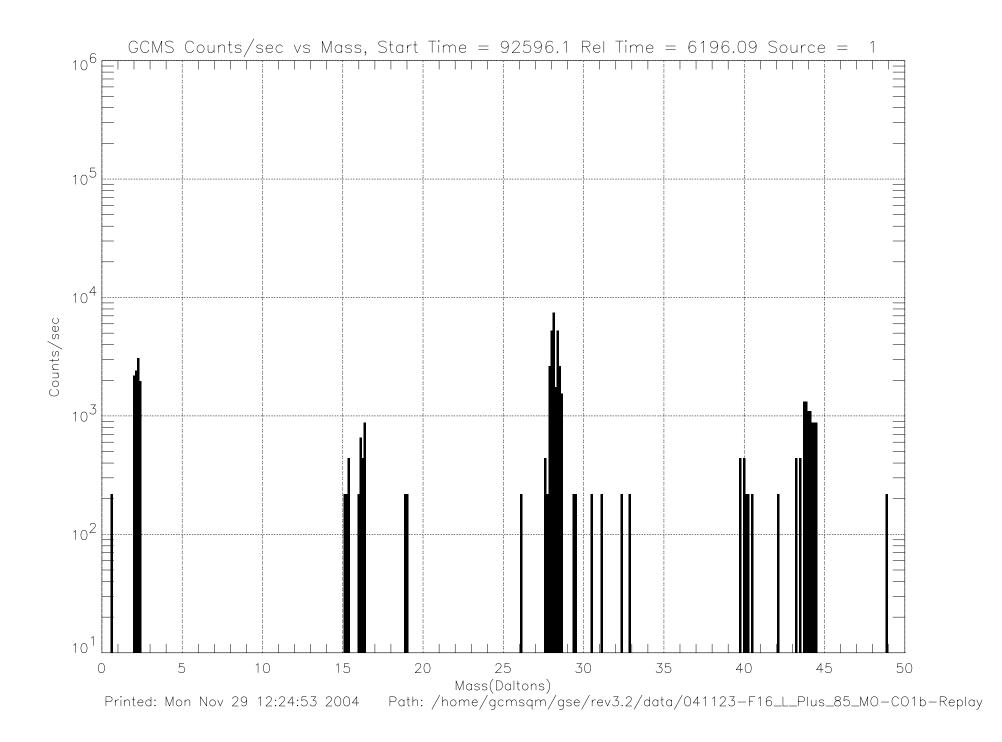

## **Huygens GCMS Flight Data**

## Post-Launch F16 Checkout – CO1b November 23, 2004 Launch + 85 Months

041123-F16\_L\_Plus\_85\_Mo-CO1b-Replay (raw file o501sg\_\_.1h\_)





































































Printed: Mon Nov 29 12:26:45 2004 Path: /home/gcmsqm/gse/rev3.2/data/041123-F16\_L\_Plus\_85\_M0-C01b-Replay



Printed: Mon Nov 29 12:26:45 2004 Path: /home/gcmsqm/gse/rev3.2/data/041123-F16\_L\_Plus\_85\_M0-C01b-Replay



Printed: Mon Nov 29 12:26:45 2004 Path: /home/gcmsqm/gse/rev3.2/data/041123-F16\_L\_Plus\_85\_M0-C01b-Replay



Printed: Mon Nov 29 12:26:45 2004 Path: /home/gcmsqm/gse/rev3.2/data/041123-F16\_L\_Plus\_85\_M0-C01b-Replay



Printed: Mon Nov 29 12:26:45 2004 Path: /home/gcmsqm/gse/rev3.2/data/041123-F16\_L\_Plus\_85\_M0-C01b-Replay



Printed: Mon Nov 29 12:26:45 2004 Path: /home/gcmsqm/gse/rev3.2/data/041123-F16\_L\_Plus\_85\_M0-C01b-Replay



Printed: Mon Nov 29 12:26:45 2004 Path: /home/gcmsqm/gse/rev3.2/data/041123-F16\_L\_Plus\_85\_M0-C01b-Replay