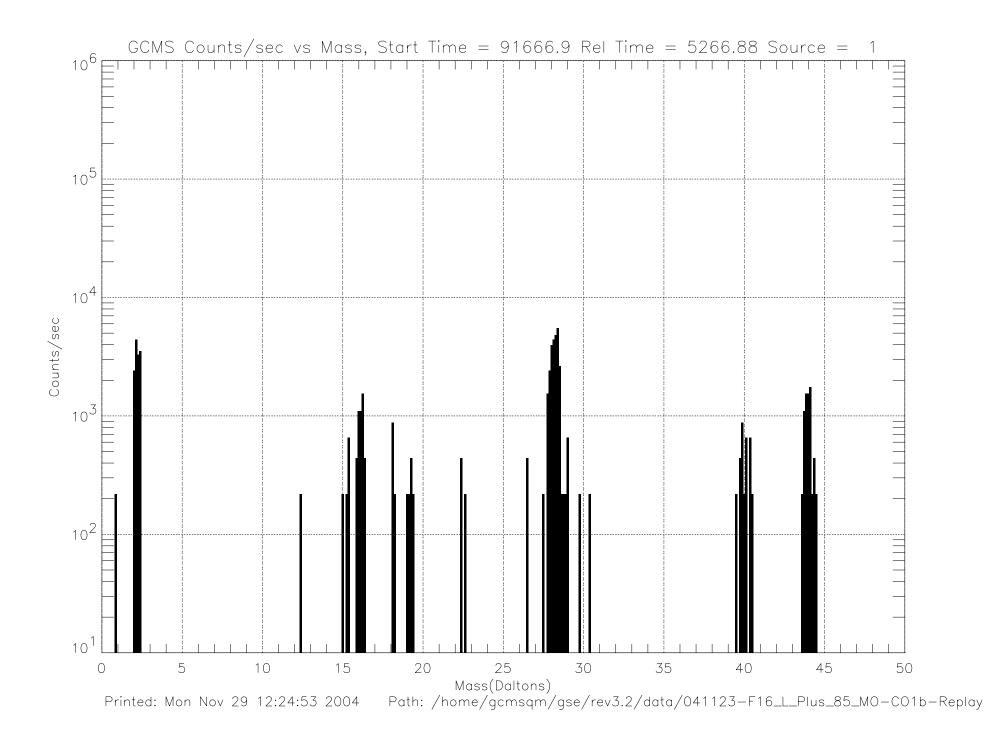

## **Huygens GCMS Flight Data**

## Post-Launch F16 Checkout – CO1b November 23, 2004 Launch + 85 Months

041123-F16\_L\_Plus\_85\_Mo-CO1b-Replay (raw file o501sg\_\_.1h\_)

Printed: Mon Nov 29 12:26:45 2004 Path: /home/gcmsqm/gse/rev3.2/data/041123-F16\_L\_Plus\_85\_M0-C01b-Replay