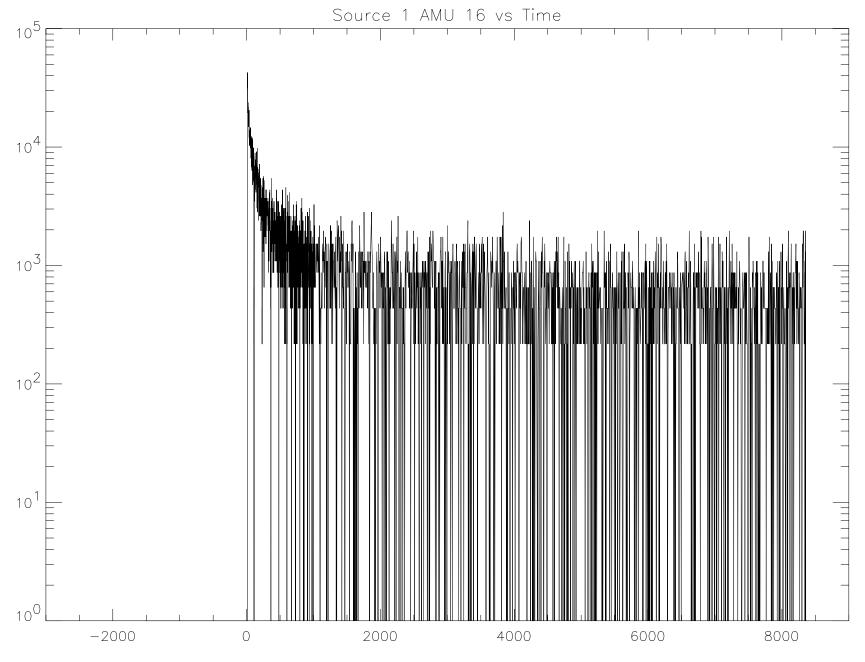

## Post-Launch F16 Checkout – CO1b November 23, 2004 Launch + 85 Months

041123-F16\_L\_Plus\_85\_Mo-CO1b-Replay (raw file o501sg\_\_.1h\_)

Printed: Mon Nov 29 12:26:45 2004 Path: /home/gcmsqm/gse/rev3.2/data/041123-F16\_L\_Plus\_85\_M0-C01b-Replay