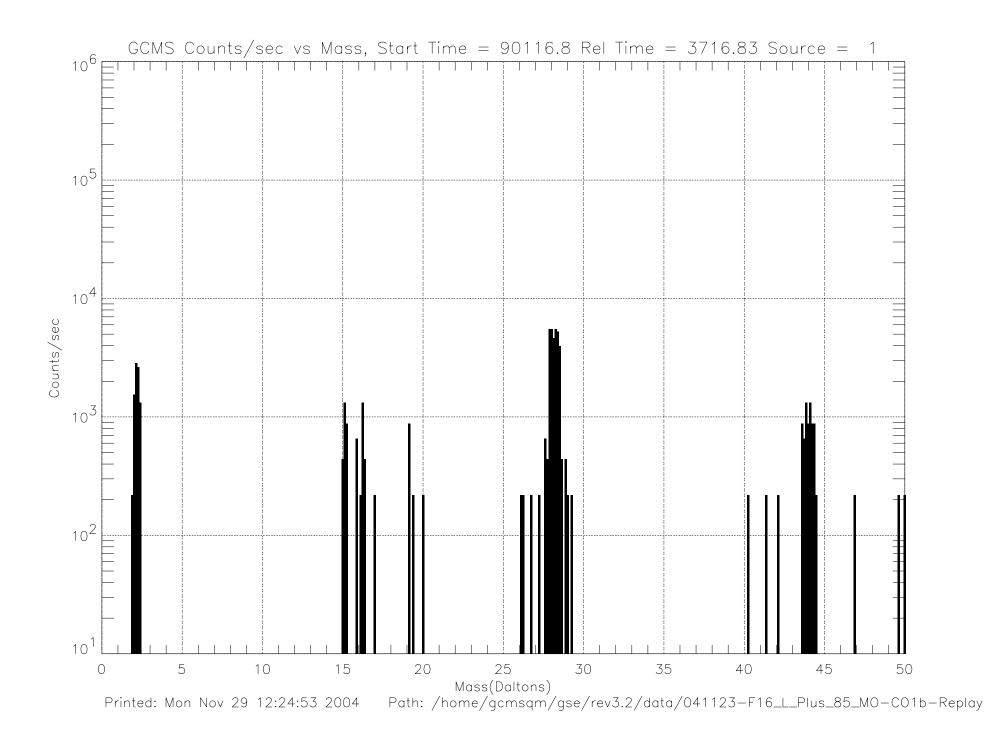

## **Huygens GCMS Flight Data**

## Post-Launch F16 Checkout – CO1b November 23, 2004 Launch + 85 Months

041123-F16\_L\_Plus\_85\_Mo-CO1b-Replay (raw file o501sg\_\_.1h\_)





































































Printed: Mon Nov 29 12:26:45 2004 Path: /home/gcmsqm/gse/rev3.2/data/041123-F16\_L\_Plus\_85\_M0-C01b-Replay



Printed: Mon Nov 29 12:26:45 2004 Path: /home/gcmsqm/gse/rev3.2/data/041123-F16\_L\_Plus\_85\_M0-C01b-Replay



Printed: Mon Nov 29 12:26:45 2004 Path: /home/gcmsqm/gse/rev3.2/data/041123-F16\_L\_Plus\_85\_M0-C01b-Replay



Printed: Mon Nov 29 12:26:45 2004 Path: /home/gcmsqm/gse/rev3.2/data/041123-F16\_L\_Plus\_85\_M0-C01b-Replay



Printed: Mon Nov 29 12:26:45 2004 Path: /home/gcmsqm/gse/rev3.2/data/041123-F16\_L\_Plus\_85\_M0-C01b-Replay



Printed: Mon Nov 29 12:26:45 2004 Path: /home/gcmsqm/gse/rev3.2/data/041123-F16\_L\_Plus\_85\_M0-C01b-Replay



Printed: Mon Nov 29 12:26:45 2004 Path: /home/gcmsqm/gse/rev3.2/data/041123-F16\_L\_Plus\_85\_