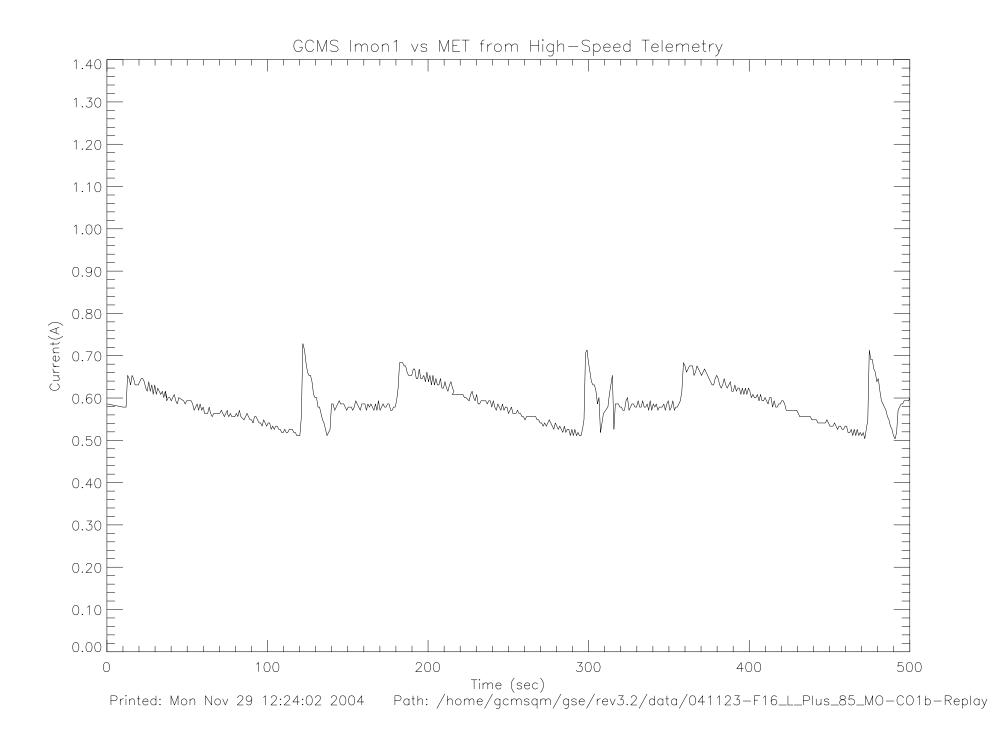

## **Huygens GCMS Flight Data**

## Post-Launch F16 Checkout – CO1b November 23, 2004 Launch + 85 Months

041123-F16\_L\_Plus\_85\_Mo-CO1b-Replay (raw file o501sg\_\_.1h\_)





































































Printed: Mon Nov 29 12:26:45 2004 Path: /home/gcmsqm/gse/rev3.2/data/041123-F16\_L\_Plus\_85\_M0-C01b-Replay



Printed: Mon Nov 29 12:26:45 2004 Path: /home/gcmsqm/gse/rev3.2/data/041123-F16\_L\_Plus\_85\_M0-C01b-Replay



Printed: Mon Nov 29 12:26:45 2004 Path: /home/gcmsqm/gse/rev3.2/data/041123-F16\_L\_Plus\_85\_M0-C01b-Replay



Printed: Mon Nov 29 12:26:45 2004 Path: /home/gcmsqm/gse/rev3.2/data/041123-F16\_L\_Plus\_85\_M0-C01b-Replay



Printed: Mon Nov 29 12:26:45 2004 Path: /home/gcmsqm/gse/rev3.2/data/041123-F16\_L\_Plus\_85\_M0-C01b-Replay



Printed: Mon Nov 29 12:26:45 2004 Path: /home/gcmsqm/gse/rev3.2/data/041123-F16\_L\_Plus\_85\_M0-C01b-Replay



Printed: Mon Nov 29 12:26:45 2004 Path: /home/gcmsqm/gse/rev3.2/da