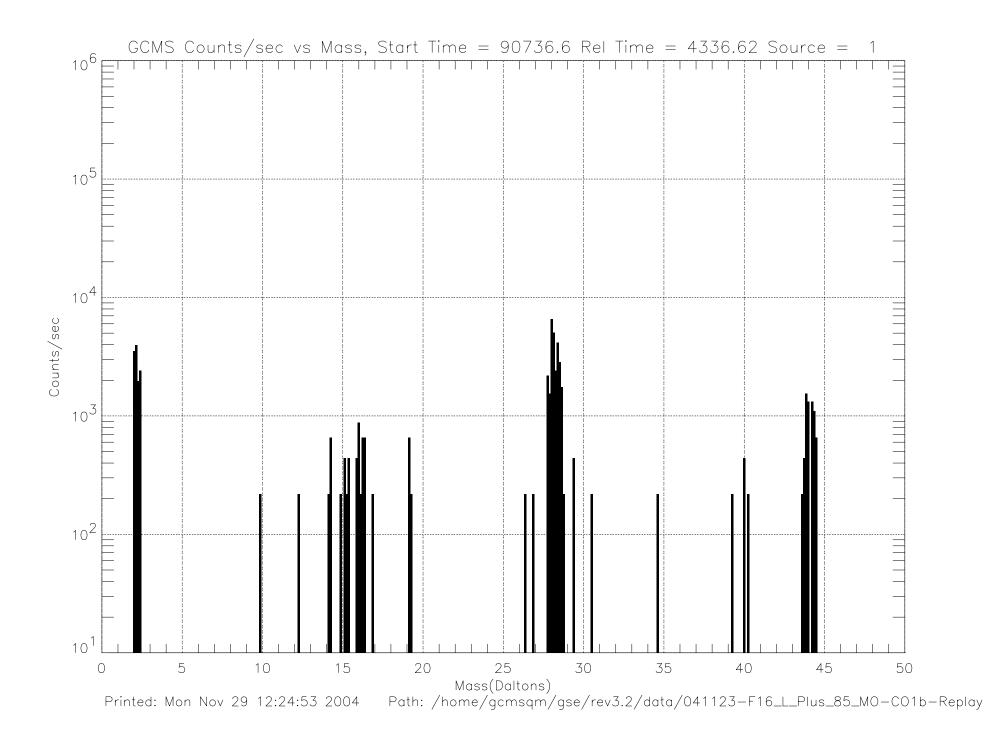

## **Huygens GCMS Flight Data**

## Post-Launch F16 Checkout – CO1b November 23, 2004 Launch + 85 Months

041123-F16\_L\_Plus\_85\_Mo-CO1b-Replay (raw file o501sg\_\_.1h\_)





































































Printed: Mon Nov 29 12:26:45 2004 Path: /home/gcmsqm/gse/rev3.2/data/041123-F16\_L\_Plus\_85\_M0-C01b-Replay



Printed: Mon Nov 29 12:26:45 2004 Path: /home/gcmsqm/gse/rev3.2/data/041123-F16\_L\_Plus\_85\_M0-C01b-Replay



Printed: Mon Nov 29 12:26:45 2004 Path: /home/gcmsqm/gse/rev3.2/data/041123-F16\_L\_Plus\_85\_M0-C01b-Replay



Printed: Mon Nov 29 12:26:45 2004 Path: /home/gcmsqm/gse/rev3.2/data/041123-F16\_L\_Plus\_85\_M0-C01b-Replay



Printed: Mon Nov 29 12:26:45 2004 Path: /home/gcmsqm/gse/rev3.2/data/041123-F16\_L\_Plus\_85\_M0-C01b-Replay



Printed: Mon Nov 29 12:26:45 2004 Path: /home/gcmsqm/gse/rev3.2/data/041123-F16\_L\_Plus\_85\_M0-C01b-Replay



Printed: Mon Nov 29 12:26:45 2004 Path: /home/gcmsqm/gse/rev3.2/data/041123-F16\_L\_Plus\_85\_M0-C