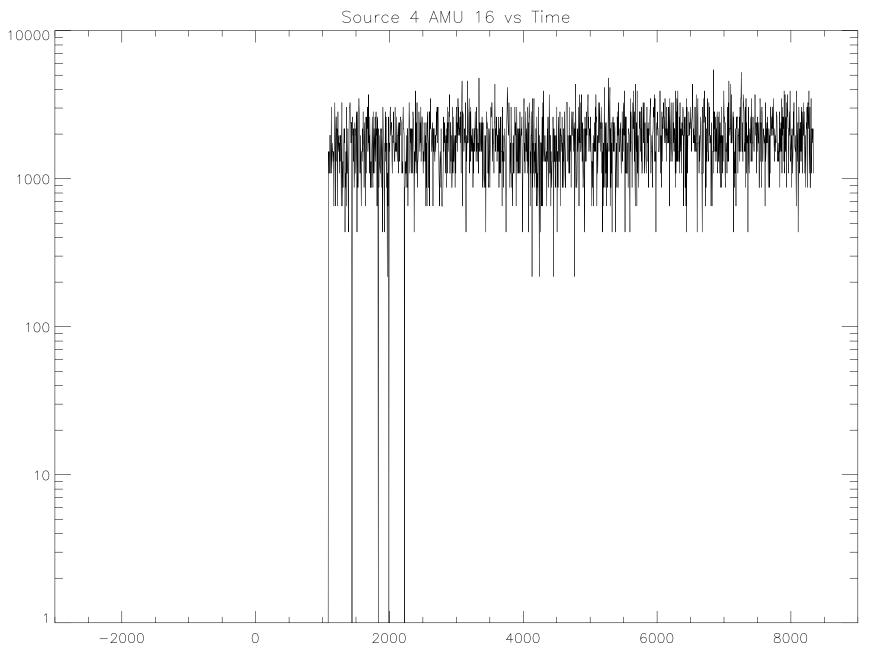

## Post-Launch F16 Checkout – CO1b November 23, 2004 Launch + 85 Months

041123-F16\_L\_Plus\_85\_Mo-CO1b-Replay (raw file o501sg\_\_.1h\_)

Printed: Mon Nov 29 12:26:45 2004 Path: /home/gcmsqm/gse/rev3.2/data/041123-F16\_L\_Plus\_85\_M0-C01b-Replay