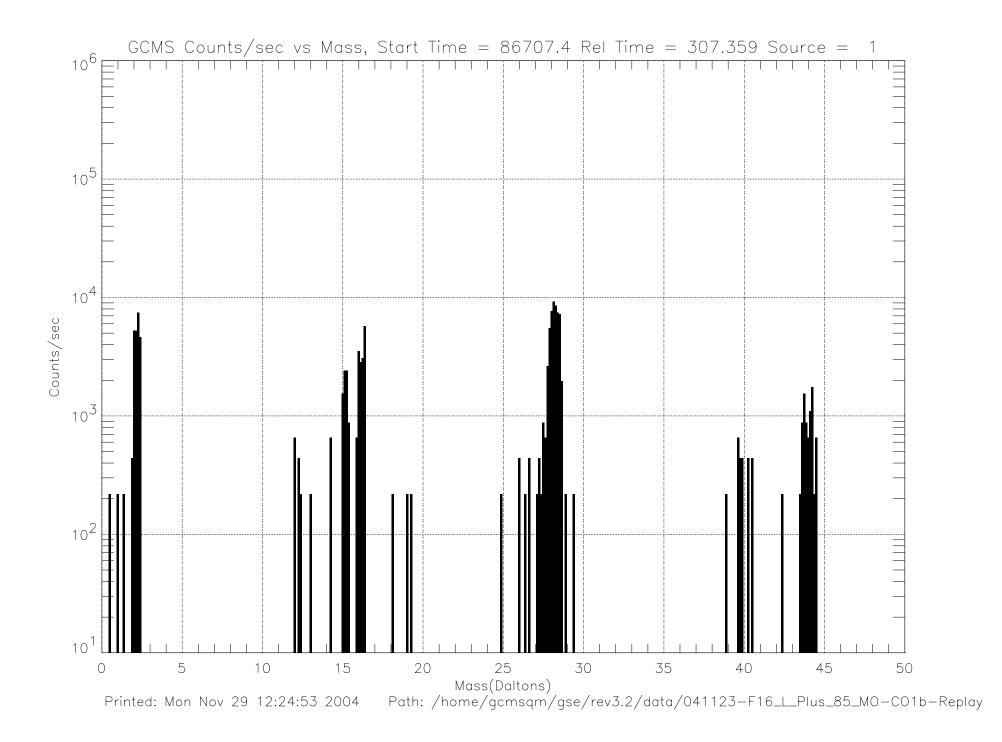

## **Huygens GCMS Flight Data**

## Post-Launch F16 Checkout – CO1b November 23, 2004 Launch + 85 Months

041123-F16\_L\_Plus\_85\_Mo-CO1b-Replay (raw file o501sg\_\_.1h\_)





































































Printed: Mon Nov 29 12:26:45 2004 Path: /home/gcmsqm/gse/rev3.2/data/041123-F16\_L\_Plus\_85\_M0-C01b-Replay



Printed: Mon Nov 29 12:26:45 2004 Path: /home/gcmsqm/gse/rev3.2/data/041123-F16\_L\_Plus\_85\_M0-C01b-Replay



Printed: Mon Nov 29 12:26:45 2004 Path: /home/gcmsqm/gse/rev3.2/data/041123-F16\_L\_Plus\_85\_M0-C01b-Replay



Printed: Mon Nov 29 12:26:45 2004 Path: /home/gcmsqm/gse/rev3.2/data/041123-F16\_L\_Plus\_85\_M0-C01b-Replay



Printed: Mon Nov 29 12:26:45 2004 Path: /home/gcmsqm/gse/rev3.2/data/041123-F16\_L\_Plus\_85\_M0-C01b-Replay



Printed: Mon Nov 29 12:26:45 2004 Path: /home/gcmsqm/gse/rev3.2/data/041123-F16\_L\_Plus\_85\_M0-C01b-Replay



Printed: Mon Nov 29 12:26:45 2004 Path: /home/gcmsqm/gse/rev3.2/data/041