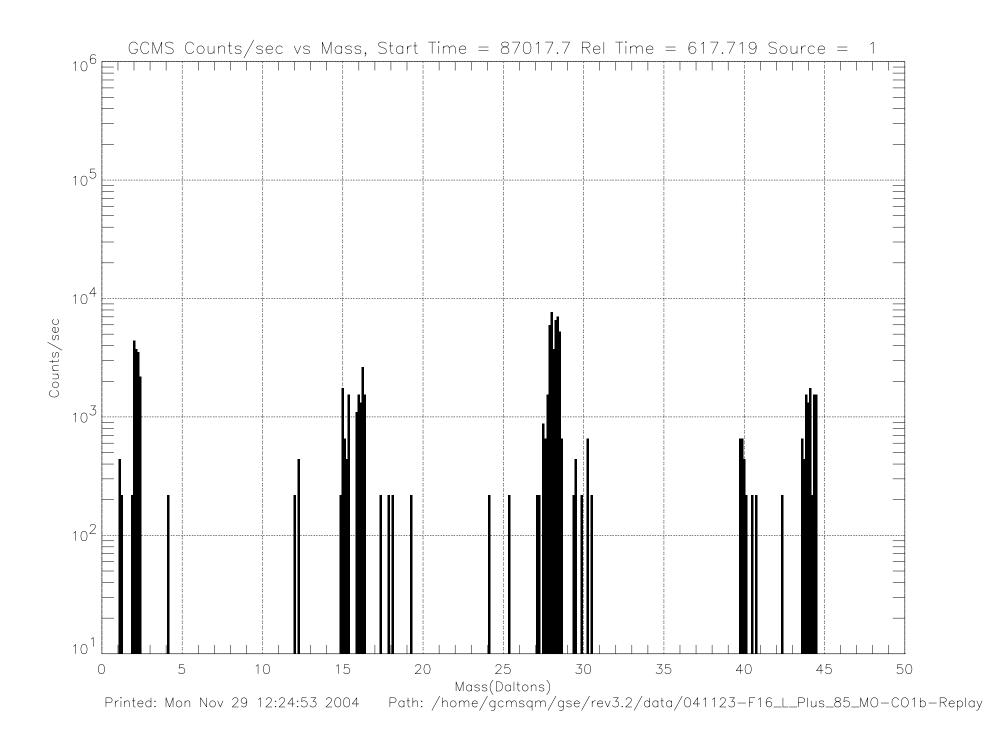

## **Huygens GCMS Flight Data**

## Post-Launch F16 Checkout – CO1b November 23, 2004 Launch + 85 Months

041123-F16\_L\_Plus\_85\_Mo-CO1b-Replay (raw file o501sg\_\_.1h\_)





































































Printed: Mon Nov 29 12:26:45 2004 Path: /home/gcmsqm/gse/rev3.2/data/041123-F16\_L\_Plus\_85\_M0-C01b-Replay



Printed: Mon Nov 29 12:26:45 2004 Path: /home/gcmsqm/gse/rev3.2/data/041123-F16\_L\_Plus\_85\_M0-C01b-Replay



Printed: Mon Nov 29 12:26:45 2004 Path: /home/gcmsqm/gse/rev3.2/data/041123-F16\_L\_Plus\_85\_M0-C01b-Replay



Printed: Mon Nov 29 12:26:45 2004 Path: /home/gcmsqm/gse/rev3.2/data/041123-F16\_L\_Plus\_85\_M0-C01b-Replay



Printed: Mon Nov 29 12:26:45 2004 Path: /home/gcmsqm/gse/rev3.2/data/041123-F16\_L\_Plus\_85\_M0-C01b-Replay



Printed: Mon Nov 29 12:26:45 2004 Path: /home/gcmsqm/gse/rev3.2/data/041123-F16\_L\_Plus\_85\_M0-C01b-Replay



Printed: Mon Nov 29 12:26:45 2004 Path: /home/gcmsqm/gse/rev3.2/data/04112