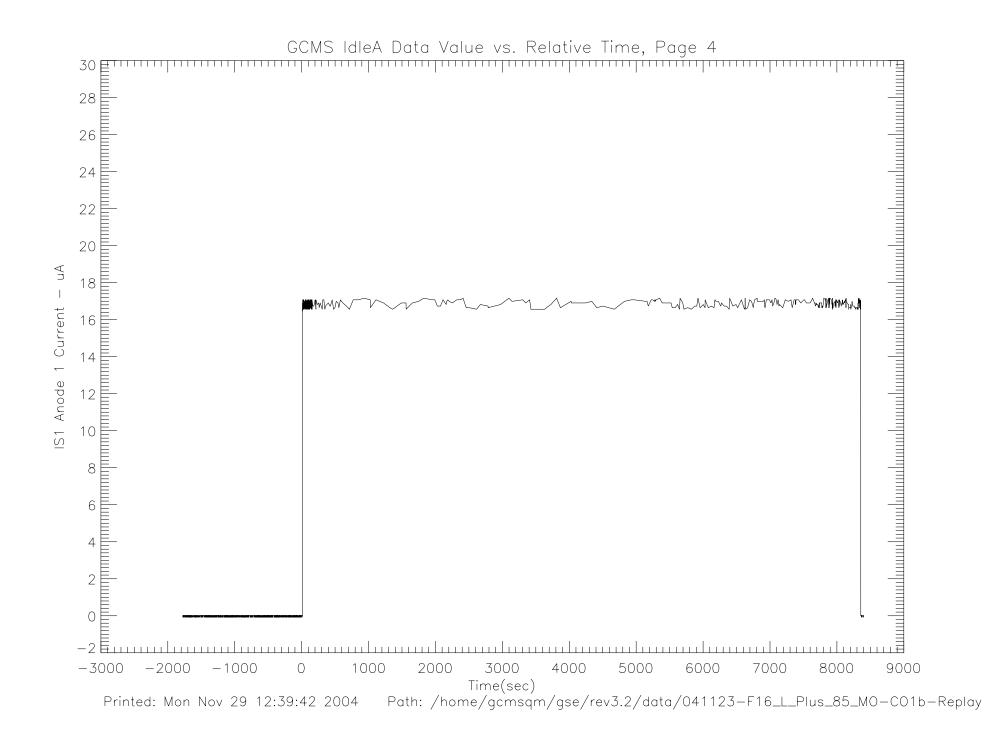

## **Huygens GCMS Flight Data**

## Post-Launch F16 Checkout – CO1b November 23, 2004 Launch + 85 Months

041123-F16\_L\_Plus\_85\_Mo-CO1b-Replay (raw file o501sg\_\_.1h\_)

Printed: Mon Nov 29 12:26:45 2004 Path: /home/gcmsqm/gse/rev3.2/data/041123-F16\_L\_Plus\_85\_M0-C01b-Replay