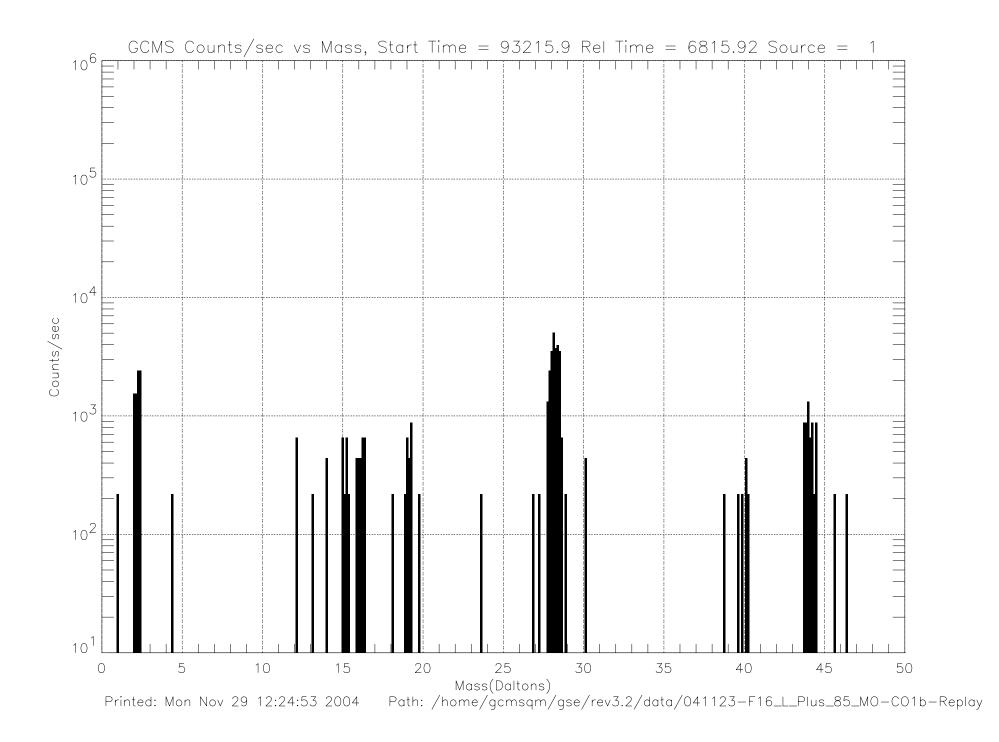

## **Huygens GCMS Flight Data**

## Post-Launch F16 Checkout – CO1b November 23, 2004 Launch + 85 Months

041123-F16\_L\_Plus\_85\_Mo-CO1b-Replay (raw file o501sg\_\_.1h\_)





































































Printed: Mon Nov 29 12:26:45 2004 Path: /home/gcmsqm/gse/rev3.2/data/041123-F16\_L\_Plus\_85\_M0-C01b-Replay



Printed: Mon Nov 29 12:26:45 2004 Path: /home/gcmsqm/gse/rev3.2/data/041123-F16\_L\_Plus\_85\_M0-C01b-Replay



Printed: Mon Nov 29 12:26:45 2004 Path: /home/gcmsqm/gse/rev3.2/data/041123-F16\_L\_Plus\_85\_M0-C01b-Replay



Printed: Mon Nov 29 12:26:45 2004 Path: /home/gcmsqm/gse/rev3.2/data/041123-F16\_L\_Plus\_85\_M0-C01b-Replay



Printed: Mon Nov 29 12:26:45 2004 Path: /home/gcmsqm/gse/rev3.2/data/041123-F16\_L\_Plus\_85\_M0-C01b-Replay



Printed: Mon Nov 29 12:26:45 2004 Path: /home/gcmsqm/gse/rev3.2/data/041123-F16\_L\_Plus\_85\_M0-C01b-Replay



Printed: Mon Nov 29 12:26:45 2004 Path: /home/gcmsqm/gse/rev3.2/data/041123-F16\_L\_Plus\_85\_M0-C01b-Replay



Pr