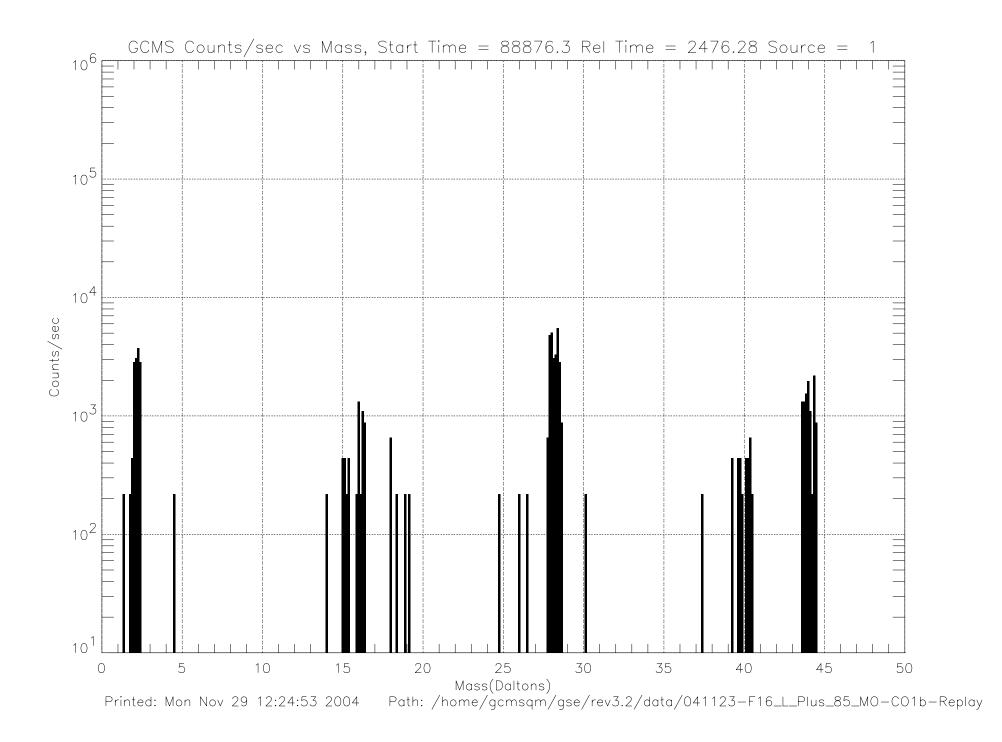

## **Huygens GCMS Flight Data**

## Post-Launch F16 Checkout – CO1b November 23, 2004 Launch + 85 Months

041123-F16\_L\_Plus\_85\_Mo-CO1b-Replay (raw file o501sg\_\_.1h\_)





































































Printed: Mon Nov 29 12:26:45 2004 Path: /home/gcmsqm/gse/rev3.2/data/041123-F16\_L\_Plus\_85\_M0-C01b-Replay



Printed: Mon Nov 29 12:26:45 2004 Path: /home/gcmsqm/gse/rev3.2/data/041123-F16\_L\_Plus\_85\_M0-C01b-Replay



Printed: Mon Nov 29 12:26:45 2004 Path: /home/gcmsqm/gse/rev3.2/data/041123-F16\_L\_Plus\_85\_M0-C01b-Replay



Printed: Mon Nov 29 12:26:45 2004 Path: /home/gcmsqm/gse/rev3.2/data/041123-F16\_L\_Plus\_85\_M0-C01b-Replay



Printed: Mon Nov 29 12:26:45 2004 Path: /home/gcmsqm/gse/rev3.2/data/041123-F16\_L\_Plus\_85\_M0-C01b-Replay



Printed: Mon Nov 29 12:26:45 2004 Path: /home/gcmsqm/gse/rev3.2/data/041123-F16\_L\_Plus\_85\_M0-C01b-Replay



Printed: Mon Nov 29 12:26:45 2004 Path: /home/gcmsqm/gse/rev3.2/data/041123-F16\_L\_Pl