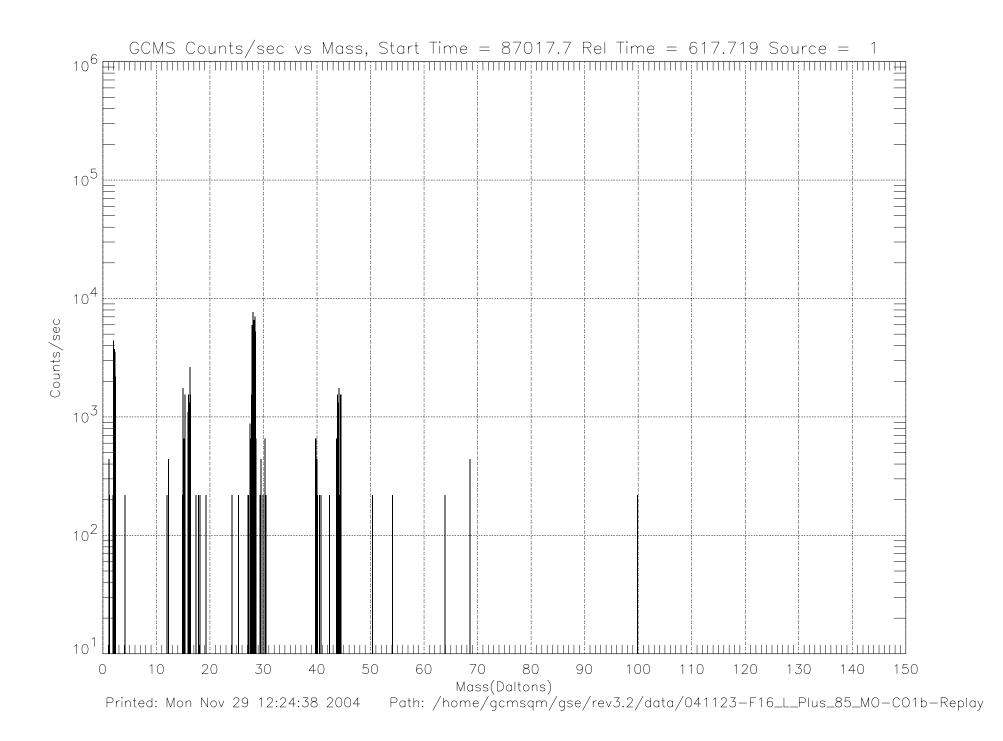

## **Huygens GCMS Flight Data**

## Post-Launch F16 Checkout – CO1b November 23, 2004 Launch + 85 Months

041123-F16\_L\_Plus\_85\_Mo-CO1b-Replay (raw file o501sg\_\_.1h\_)





































































Printed: Mon Nov 29 12:26:45 2004 Path: /home/gcmsqm/gse/rev3.2/data/041123-F16\_L\_Plus\_85\_M0-C01b-Replay



Printed: Mon Nov 29 12:26:45 2004 Path: /home/gcmsqm/gse/rev3.2/data/041123-F16\_L\_Plus\_85\_M0-C01b-Replay



Printed: Mon Nov 29 12:26:45 2004 Path: /home/gcmsqm/gse/rev3.2/data/041123-F16\_L\_Plus\_85\_M0-C01b-Replay



Printed: Mon Nov 29 12:26:45 2004 Path: /home/gcmsqm/gse/rev3.2/data/041123-F16\_L\_Plus\_85\_M0-C01b-Replay



Printed: Mon Nov 29 12:26:45 2004 Path: /home/gcmsqm/gse/rev3.2/data/041123-F16\_L\_Plus\_85\_M0-C01b-Replay



Printed: Mon Nov 29 12:26:45 2004 Path: /home/gcmsqm/gse/rev3.2/data/041123-F16\_L\_Plus\_85\_M0-C01b-Replay



Printed: Mon Nov 29 12:26:45 2004 Path: /home/gcmsqm/gse/rev3.2/data/0