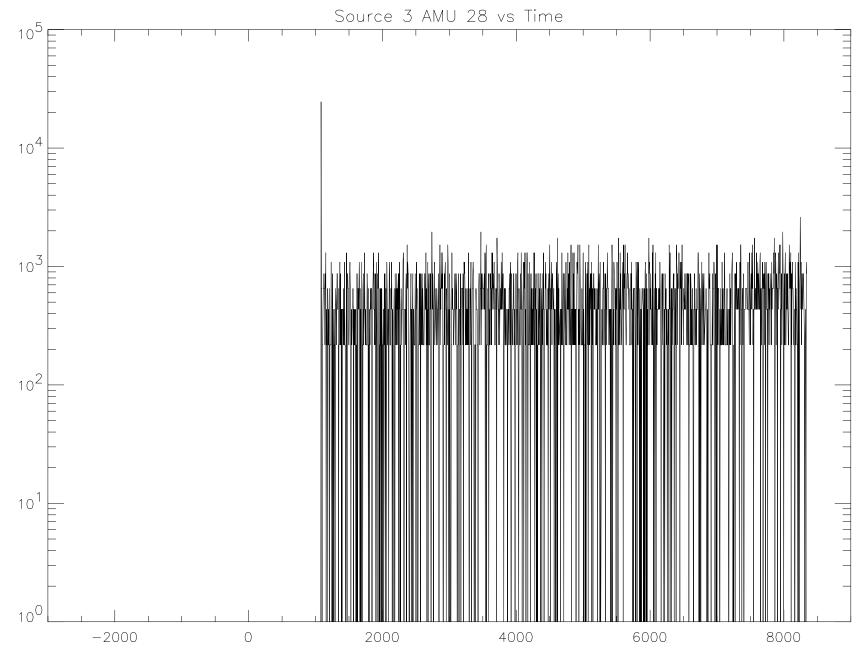

## Post-Launch F16 Checkout – CO1b November 23, 2004 Launch + 85 Months

041123-F16\_L\_Plus\_85\_Mo-CO1b-Replay (raw file o501sg\_\_.1h\_)

Printed: Mon Nov 29 12:26:45 2004 Path: /home/gcmsqm/gse/rev3.2/data/041123-F16\_L\_Plus\_85\_M0-C01b-Replay