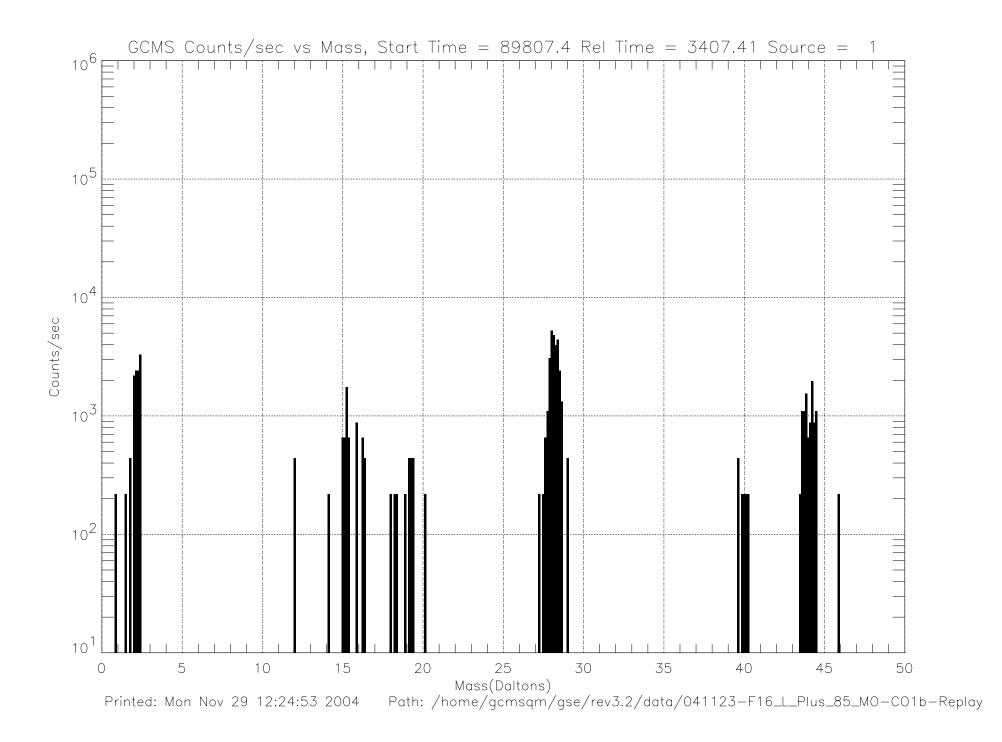

## **Huygens GCMS Flight Data**

## Post-Launch F16 Checkout – CO1b November 23, 2004 Launch + 85 Months

041123-F16\_L\_Plus\_85\_Mo-CO1b-Replay (raw file o501sg\_\_.1h\_)





































































Printed: Mon Nov 29 12:26:45 2004 Path: /home/gcmsqm/gse/rev3.2/data/041123-F16\_L\_Plus\_85\_M0-C01b-Replay



Printed: Mon Nov 29 12:26:45 2004 Path: /home/gcmsqm/gse/rev3.2/data/041123-F16\_L\_Plus\_85\_M0-C01b-Replay



Printed: Mon Nov 29 12:26:45 2004 Path: /home/gcmsqm/gse/rev3.2/data/041123-F16\_L\_Plus\_85\_M0-C01b-Replay



Printed: Mon Nov 29 12:26:45 2004 Path: /home/gcmsqm/gse/rev3.2/data/041123-F16\_L\_Plus\_85\_M0-C01b-Replay



Printed: Mon Nov 29 12:26:45 2004 Path: /home/gcmsqm/gse/rev3.2/data/041123-F16\_L\_Plus\_85\_M0-C01b-Replay



Printed: Mon Nov 29 12:26:45 2004 Path: /home/gcmsqm/gse/rev3.2/data/041123-F16\_L\_Plus\_85\_M0-C01b-Replay



Printed: Mon Nov 29 12:26:45 2004 Path: /home/gcmsqm/gse/rev3.2/data/041123-F16\_L\_Plus\_85