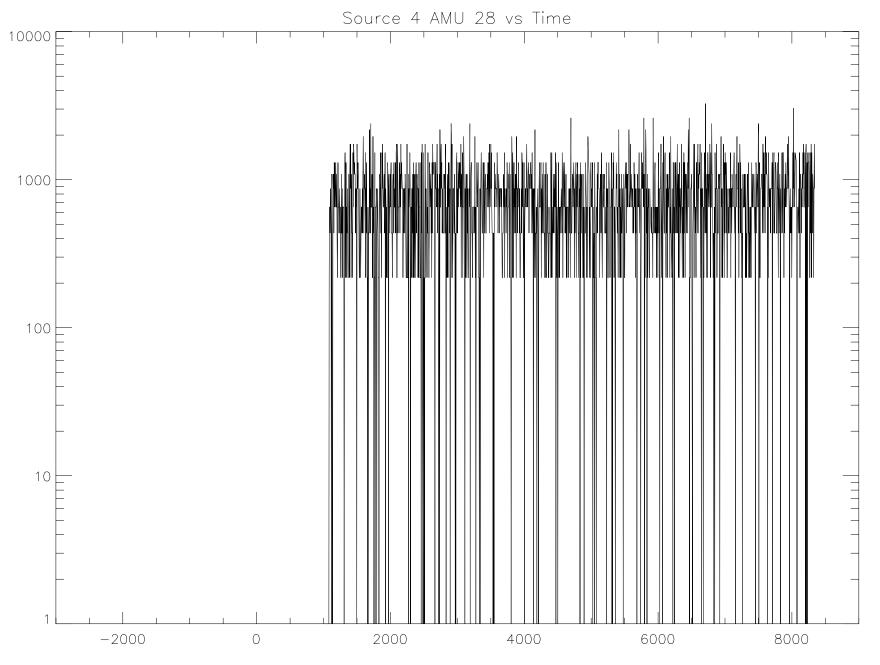

## Post-Launch F16 Checkout – CO1b November 23, 2004 Launch + 85 Months

041123-F16\_L\_Plus\_85\_Mo-CO1b-Replay (raw file o501sg\_\_.1h\_)

Printed: Mon Nov 29 12:26:45 2004 Path: /home/gcmsqm/gse/rev3.2/data/041123-F16\_L\_Plus\_85\_M0-C01b-Replay