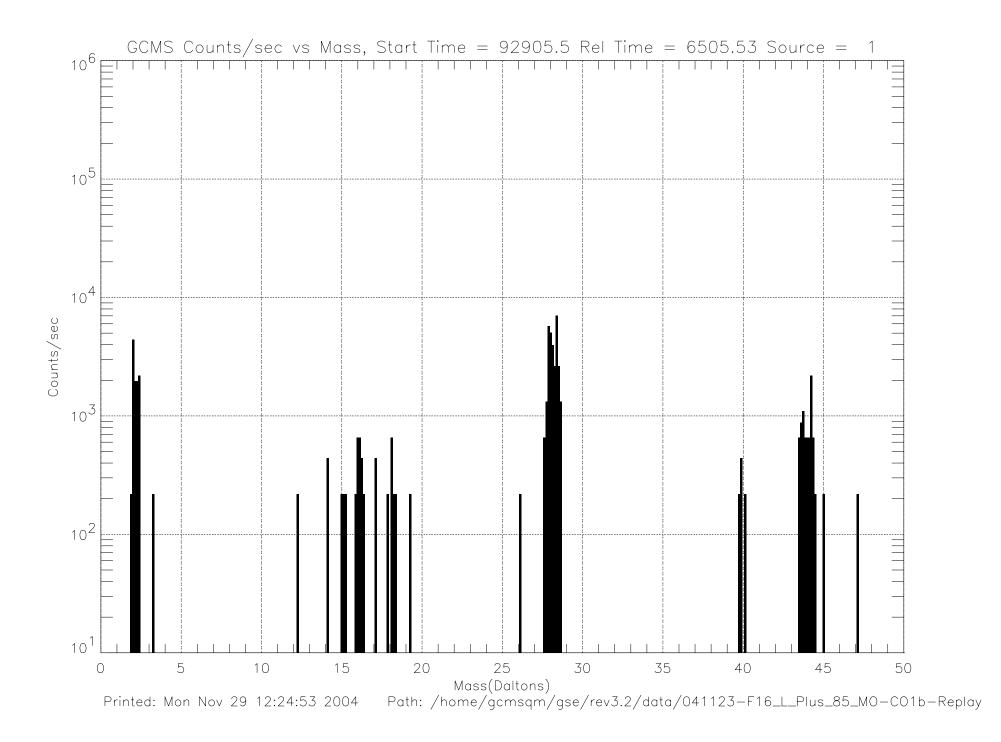

## **Huygens GCMS Flight Data**

## Post-Launch F16 Checkout – CO1b November 23, 2004 Launch + 85 Months

041123-F16\_L\_Plus\_85\_Mo-CO1b-Replay (raw file o501sg\_\_.1h\_)





































































Printed: Mon Nov 29 12:26:45 2004 Path: /home/gcmsqm/gse/rev3.2/data/041123-F16\_L\_Plus\_85\_M0-C01b-Replay



Printed: Mon Nov 29 12:26:45 2004 Path: /home/gcmsqm/gse/rev3.2/data/041123-F16\_L\_Plus\_85\_M0-C01b-Replay



Printed: Mon Nov 29 12:26:45 2004 Path: /home/gcmsqm/gse/rev3.2/data/041123-F16\_L\_Plus\_85\_M0-C01b-Replay



Printed: Mon Nov 29 12:26:45 2004 Path: /home/gcmsqm/gse/rev3.2/data/041123-F16\_L\_Plus\_85\_M0-C01b-Replay



Printed: Mon Nov 29 12:26:45 2004 Path: /home/gcmsqm/gse/rev3.2/data/041123-F16\_L\_Plus\_85\_M0-C01b-Replay



Printed: Mon Nov 29 12:26:45 2004 Path: /home/gcmsqm/gse/rev3.2/data/041123-F16\_L\_Plus\_85\_M0-C01b-Replay



Printed: Mon Nov 29 12:26:45 2004 Path: /home/gcmsqm/gse/rev3.2/data/041123-F16\_L\_Plus\_85\_M0-C01b-Replay