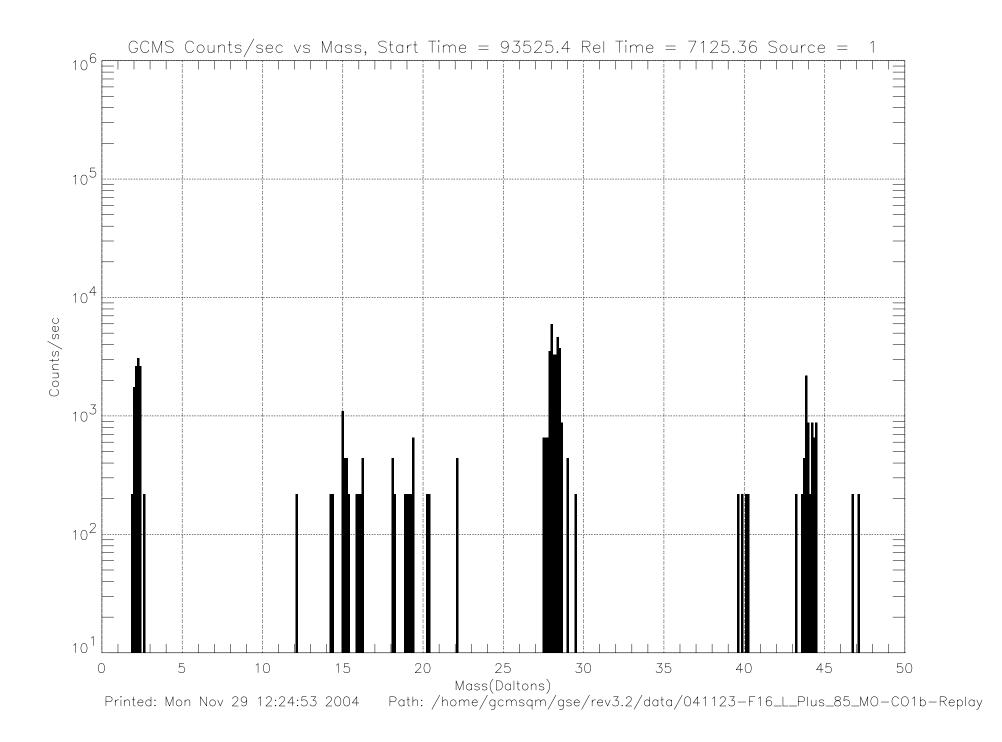

## **Huygens GCMS Flight Data**

## Post-Launch F16 Checkout – CO1b November 23, 2004 Launch + 85 Months

041123-F16\_L\_Plus\_85\_Mo-CO1b-Replay (raw file o501sg\_\_.1h\_)





































































Printed: Mon Nov 29 12:26:45 2004 Path: /home/gcmsqm/gse/rev3.2/data/041123-F16\_L\_Plus\_85\_M0-C01b-Replay



Printed: Mon Nov 29 12:26:45 2004 Path: /home/gcmsqm/gse/rev3.2/data/041123-F16\_L\_Plus\_85\_M0-C01b-Replay



Printed: Mon Nov 29 12:26:45 2004 Path: /home/gcmsqm/gse/rev3.2/data/041123-F16\_L\_Plus\_85\_M0-C01b-Replay



Printed: Mon Nov 29 12:26:45 2004 Path: /home/gcmsqm/gse/rev3.2/data/041123-F16\_L\_Plus\_85\_M0-C01b-Replay



Printed: Mon Nov 29 12:26:45 2004 Path: /home/gcmsqm/gse/rev3.2/data/041123-F16\_L\_Plus\_85\_M0-C01b-Replay



Printed: Mon Nov 29 12:26:45 2004 Path: /home/gcmsqm/gse/rev3.2/data/041123-F16\_L\_Plus\_85\_M0-C01b-Replay



Printed: Mon Nov 29 12:26:45 2004 Path: /home/gcmsqm/gse/rev3.2/data/041123-F16\_L\_Plus\_85\_M0-C01b-Replay



Prin