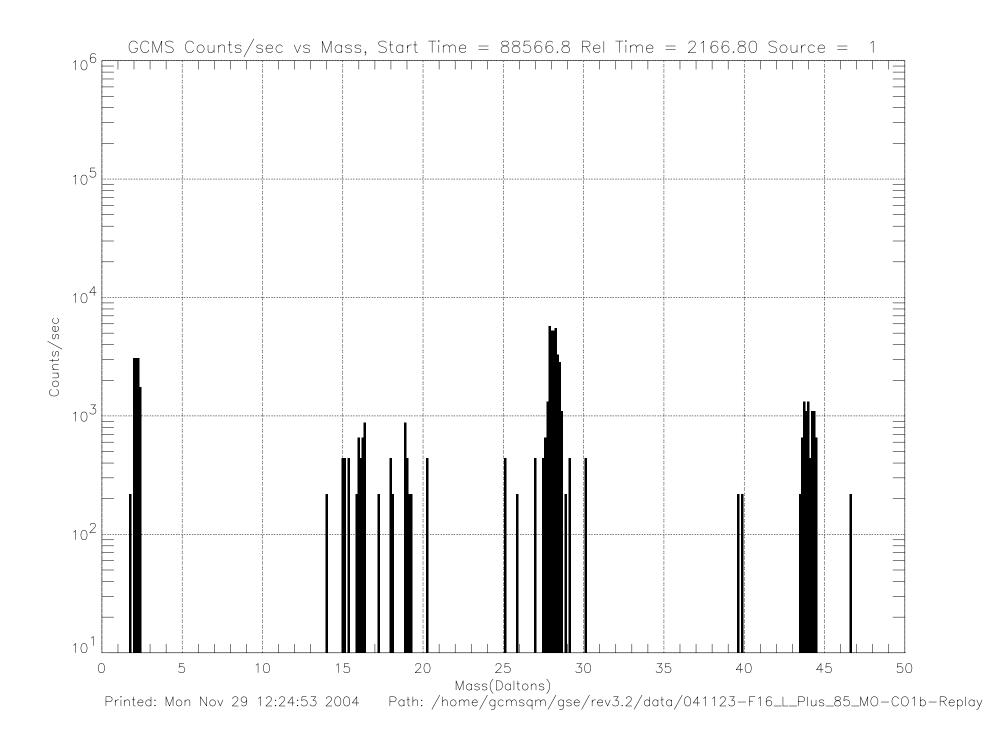

## Post-Launch F16 Checkout – CO1b November 23, 2004 Launch + 85 Months

041123-F16\_L\_Plus\_85\_Mo-CO1b-Replay (raw file o501sg\_\_.1h\_)

Printed: Mon Nov 29 12:26:45 2004 Path: /home/gcmsqm/gse/rev3.2/data/041123-F16\_L\_Plus\_85\_M0-C01b-Replay