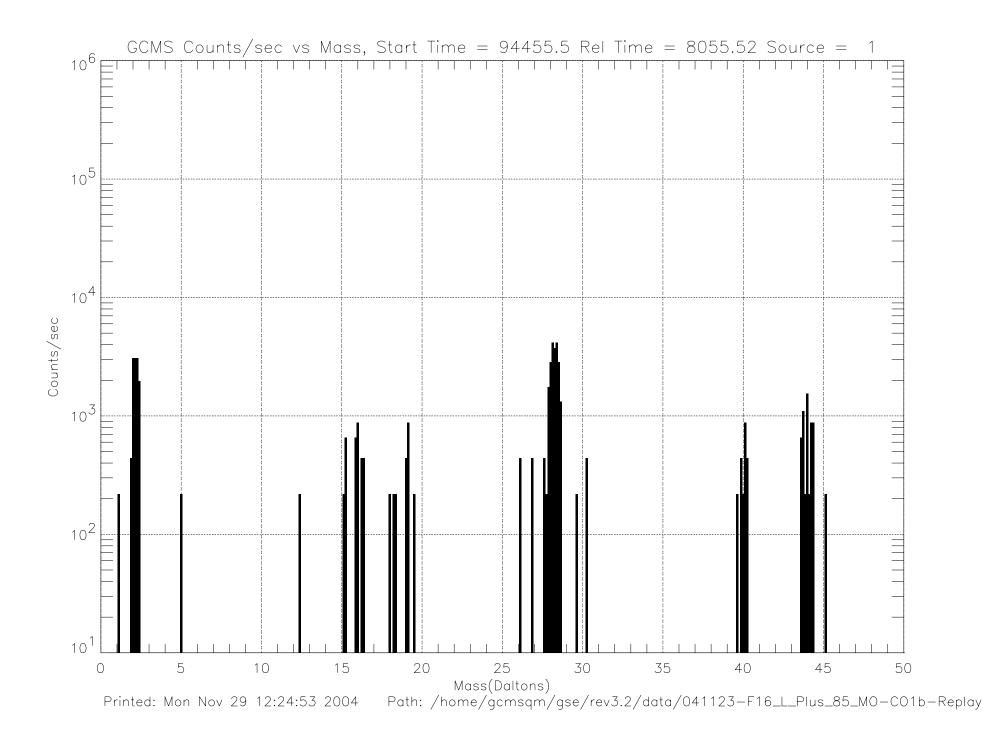

## **Huygens GCMS Flight Data**

## Post-Launch F16 Checkout – CO1b November 23, 2004 Launch + 85 Months

041123-F16\_L\_Plus\_85\_Mo-CO1b-Replay (raw file o501sg\_\_.1h\_)





































































Printed: Mon Nov 29 12:26:45 2004 Path: /home/gcmsqm/gse/rev3.2/data/041123-F16\_L\_Plus\_85\_M0-C01b-Replay



Printed: Mon Nov 29 12:26:45 2004 Path: /home/gcmsqm/gse/rev3.2/data/041123-F16\_L\_Plus\_85\_M0-C01b-Replay



Printed: Mon Nov 29 12:26:45 2004 Path: /home/gcmsqm/gse/rev3.2/data/041123-F16\_L\_Plus\_85\_M0-C01b-Replay



Printed: Mon Nov 29 12:26:45 2004 Path: /home/gcmsqm/gse/rev3.2/data/041123-F16\_L\_Plus\_85\_M0-C01b-Replay



Printed: Mon Nov 29 12:26:45 2004 Path: /home/gcmsqm/gse/rev3.2/data/041123-F16\_L\_Plus\_85\_M0-C01b-Replay



Printed: Mon Nov 29 12:26:45 2004 Path: /home/gcmsqm/gse/rev3.2/data/041123-F16\_L\_Plus\_85\_M0-C01b-Replay



Printed: Mon Nov 29 12:26:45 2004 Path: /home/gcmsqm/gse/rev3.2/data/041123-F16\_L\_Plus\_85\_M0-C01b-Replay



Printed: M