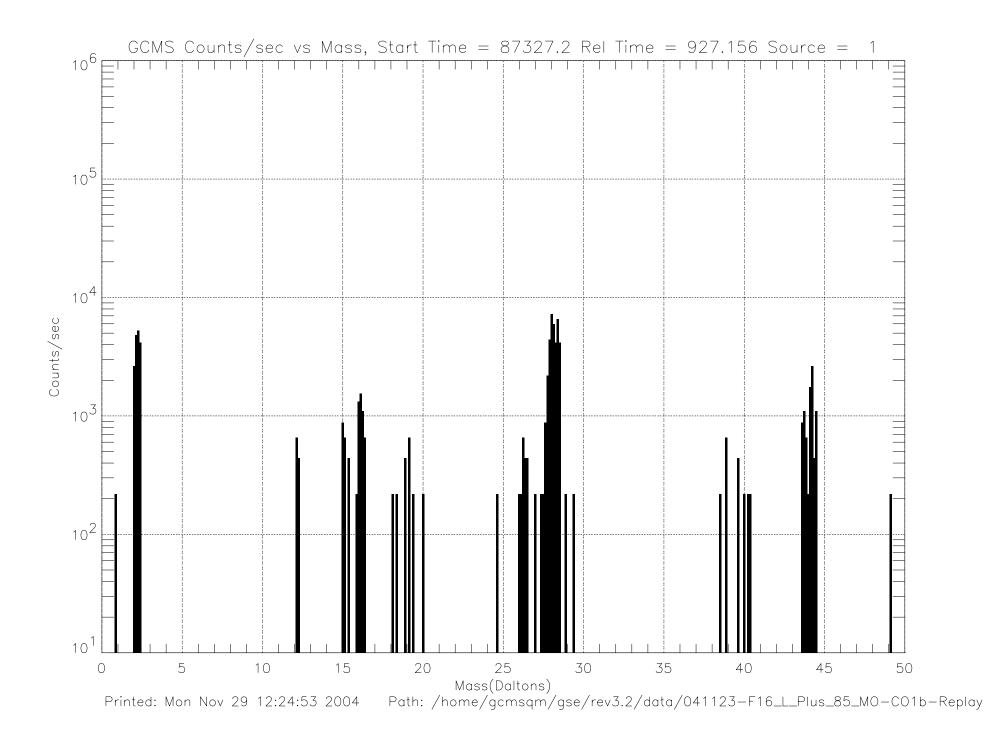

## **Huygens GCMS Flight Data**

## Post-Launch F16 Checkout – CO1b November 23, 2004 Launch + 85 Months

041123-F16\_L\_Plus\_85\_Mo-CO1b-Replay (raw file o501sg\_\_.1h\_)





































































Printed: Mon Nov 29 12:26:45 2004 Path: /home/gcmsqm/gse/rev3.2/data/041123-F16\_L\_Plus\_85\_M0-C01b-Replay



Printed: Mon Nov 29 12:26:45 2004 Path: /home/gcmsqm/gse/rev3.2/data/041123-F16\_L\_Plus\_85\_M0-C01b-Replay



Printed: Mon Nov 29 12:26:45 2004 Path: /home/gcmsqm/gse/rev3.2/data/041123-F16\_L\_Plus\_85\_M0-C01b-Replay



Printed: Mon Nov 29 12:26:45 2004 Path: /home/gcmsqm/gse/rev3.2/data/041123-F16\_L\_Plus\_85\_M0-C01b-Replay



Printed: Mon Nov 29 12:26:45 2004 Path: /home/gcmsqm/gse/rev3.2/data/041123-F16\_L\_Plus\_85\_M0-C01b-Replay



Printed: Mon Nov 29 12:26:45 2004 Path: /home/gcmsqm/gse/rev3.2/data/041123-F16\_L\_Plus\_85\_M0-C01b-Replay



Printed: Mon Nov 29 12:26:45 2004 Path: /home/gcmsqm/gse/rev3.2/data/041123-