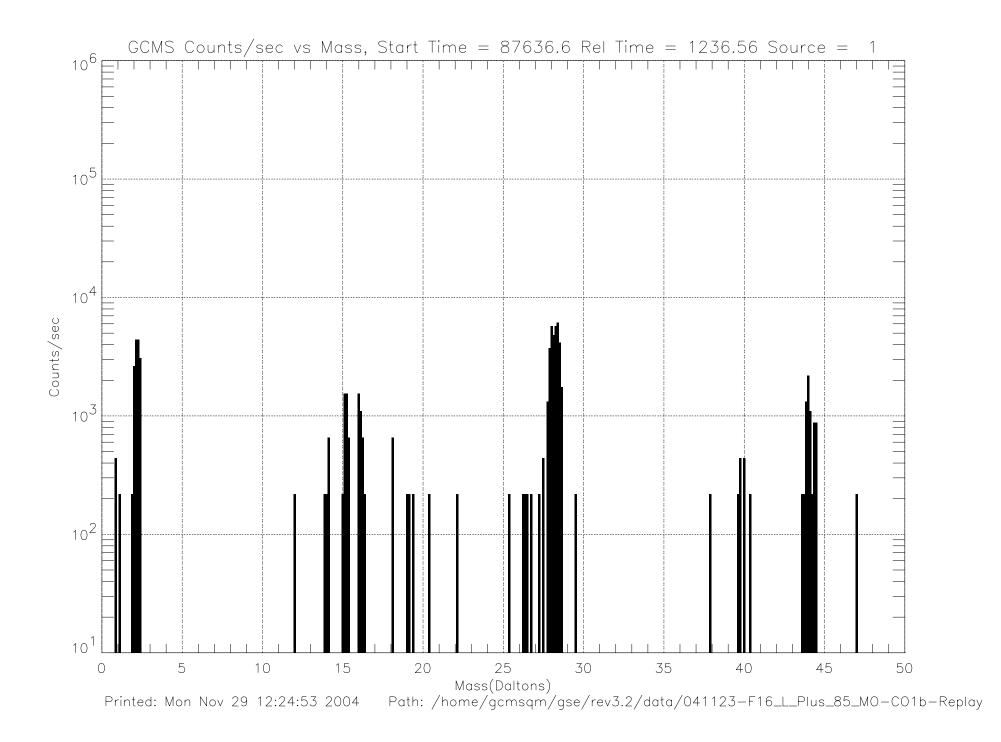

## Post-Launch F16 Checkout – CO1b November 23, 2004 Launch + 85 Months

041123-F16\_L\_Plus\_85\_Mo-CO1b-Replay (raw file o501sg\_\_.1h\_)

Printed: Mon Nov 29 12:26:45 2004 Path: /home/gcmsqm/gse/rev3.2/data/041123-F16\_L\_Plus\_85\_M0-C01b-Replay