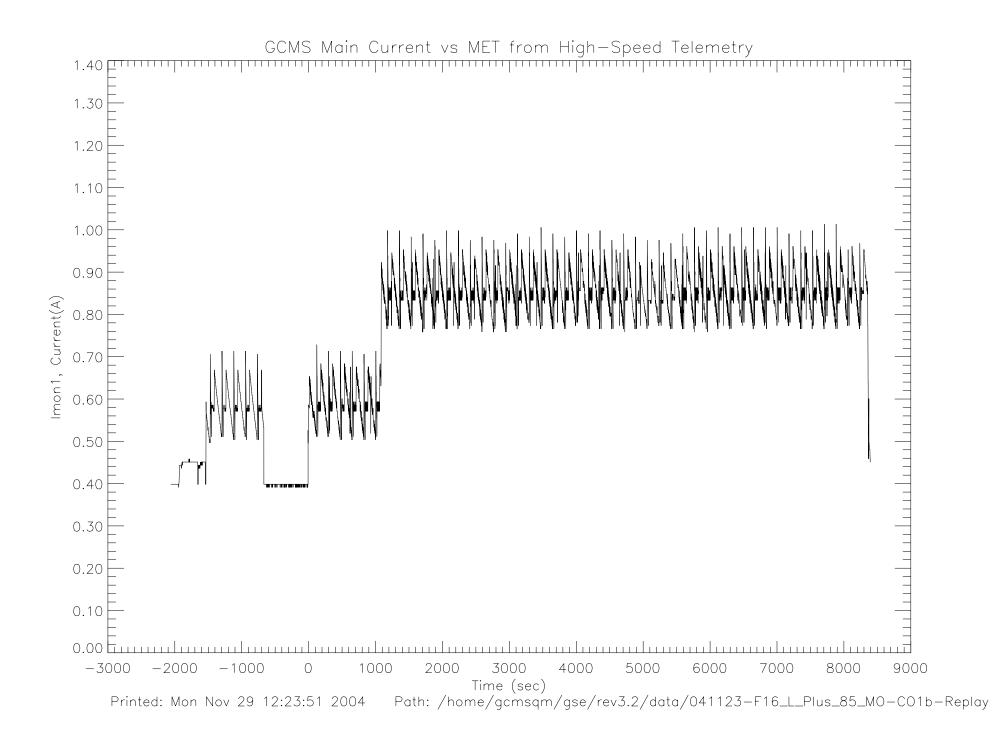

## **Huygens GCMS Flight Data**

## Post-Launch F16 Checkout – CO1b November 23, 2004 Launch + 85 Months

041123-F16\_L\_Plus\_85\_Mo-CO1b-Replay (raw file o501sg\_\_.1h\_)





































































Printed: Mon Nov 29 12:26:45 2004 Path: /home/gcmsqm/gse/rev3.2/data/041123-F16\_L\_Plus\_85\_M0-C01b-Replay



Printed: Mon Nov 29 12:26:45 2004 Path: /home/gcmsqm/gse/rev3.2/data/041123-F16\_L\_Plus\_85\_M0-C01b-Replay



Printed: Mon Nov 29 12:26:45 2004 Path: /home/gcmsqm/gse/rev3.2/data/041123-F16\_L\_Plus\_85\_M0-C01b-Replay



Printed: Mon Nov 29 12:26:45 2004 Path: /home/gcmsqm/gse/rev3.2/data/041123-F16\_L\_Plus\_85\_M0-C01b-Replay



Printed: Mon Nov 29 12:26:45 2004 Path: /home/gcmsqm/gse/rev3.2/data/041123-F16\_L\_Plus\_85\_M0-C01b-Replay



Printed: Mon Nov 29 12:26:45 2004 Path: /home/gcmsqm/gse/rev3.2/data/041123-F16\_L\_Plus\_85\_M0-C01b-Replay



Printed: Mon Nov 29 12:26:45 2004 Path: /home/gcmsqm/gse/rev3.2/