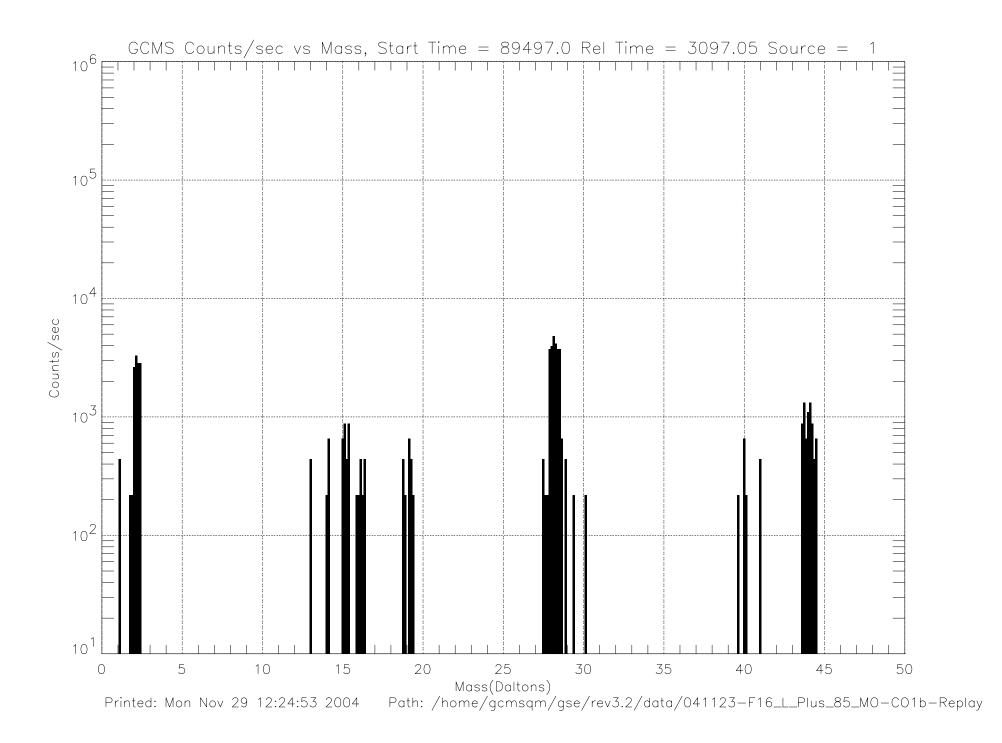

## **Huygens GCMS Flight Data**

## Post-Launch F16 Checkout – CO1b November 23, 2004 Launch + 85 Months

041123-F16\_L\_Plus\_85\_Mo-CO1b-Replay (raw file o501sg\_\_.1h\_)





































































Printed: Mon Nov 29 12:26:45 2004 Path: /home/gcmsqm/gse/rev3.2/data/041123-F16\_L\_Plus\_85\_M0-C01b-Replay



Printed: Mon Nov 29 12:26:45 2004 Path: /home/gcmsqm/gse/rev3.2/data/041123-F16\_L\_Plus\_85\_M0-C01b-Replay



Printed: Mon Nov 29 12:26:45 2004 Path: /home/gcmsqm/gse/rev3.2/data/041123-F16\_L\_Plus\_85\_M0-C01b-Replay



Printed: Mon Nov 29 12:26:45 2004 Path: /home/gcmsqm/gse/rev3.2/data/041123-F16\_L\_Plus\_85\_M0-C01b-Replay



Printed: Mon Nov 29 12:26:45 2004 Path: /home/gcmsqm/gse/rev3.2/data/041123-F16\_L\_Plus\_85\_M0-C01b-Replay



Printed: Mon Nov 29 12:26:45 2004 Path: /home/gcmsqm/gse/rev3.2/data/041123-F16\_L\_Plus\_85\_M0-C01b-Replay



Printed: Mon Nov 29 12:26:45 2004 Path: /home/gcmsqm/gse/rev3.2/data/041123-F16\_L\_Plus\_