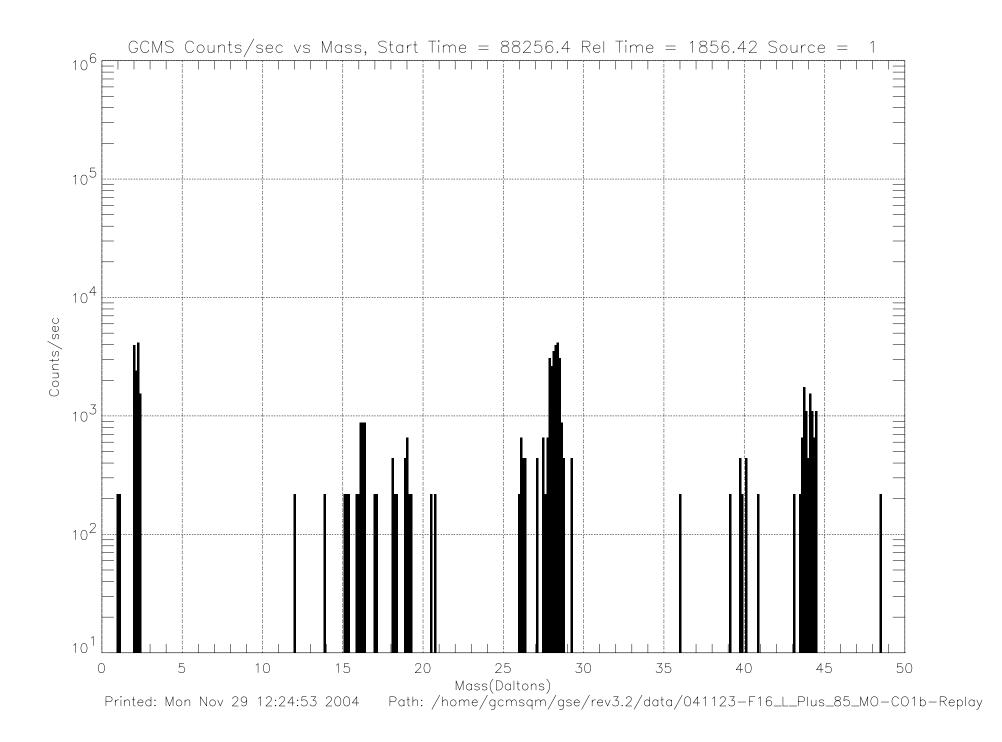

## Post-Launch F16 Checkout – CO1b November 23, 2004 Launch + 85 Months

041123-F16\_L\_Plus\_85\_Mo-CO1b-Replay (raw file o501sg\_\_.1h\_)

Printed: Mon Nov 29 12:26:45 2004 Path: /home/gcmsqm/gse/rev3.2/data/041123-F16\_L\_Plus\_85\_M0-C01b-Replay