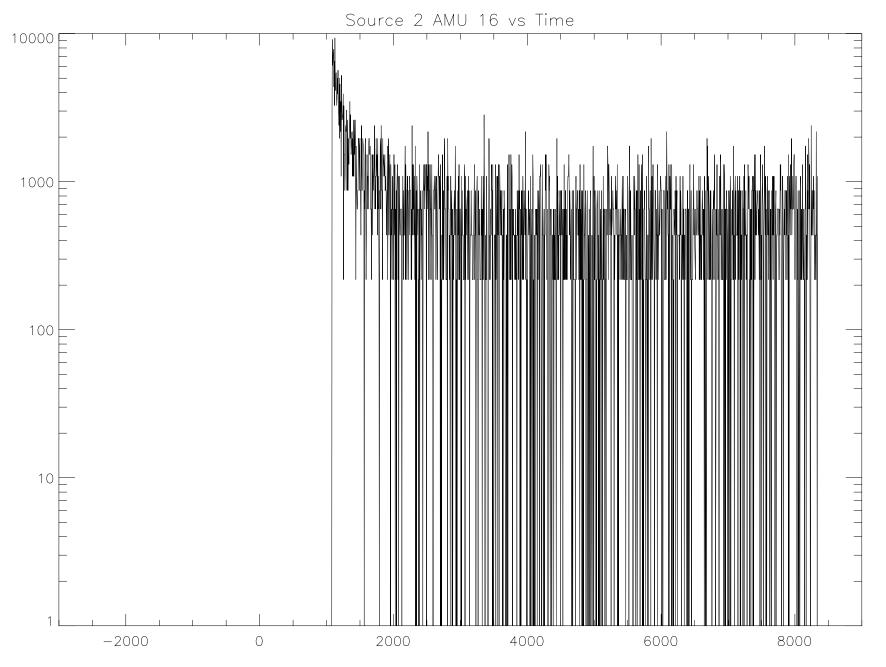

## Post-Launch F16 Checkout – CO1b November 23, 2004 Launch + 85 Months

041123-F16\_L\_Plus\_85\_Mo-CO1b-Replay (raw file o501sg\_\_.1h\_)

Printed: Mon Nov 29 12:26:45 2004 Path: /home/gcmsqm/gse/rev3.2/data/041123-F16\_L\_Plus\_85\_M0-C01b-Replay