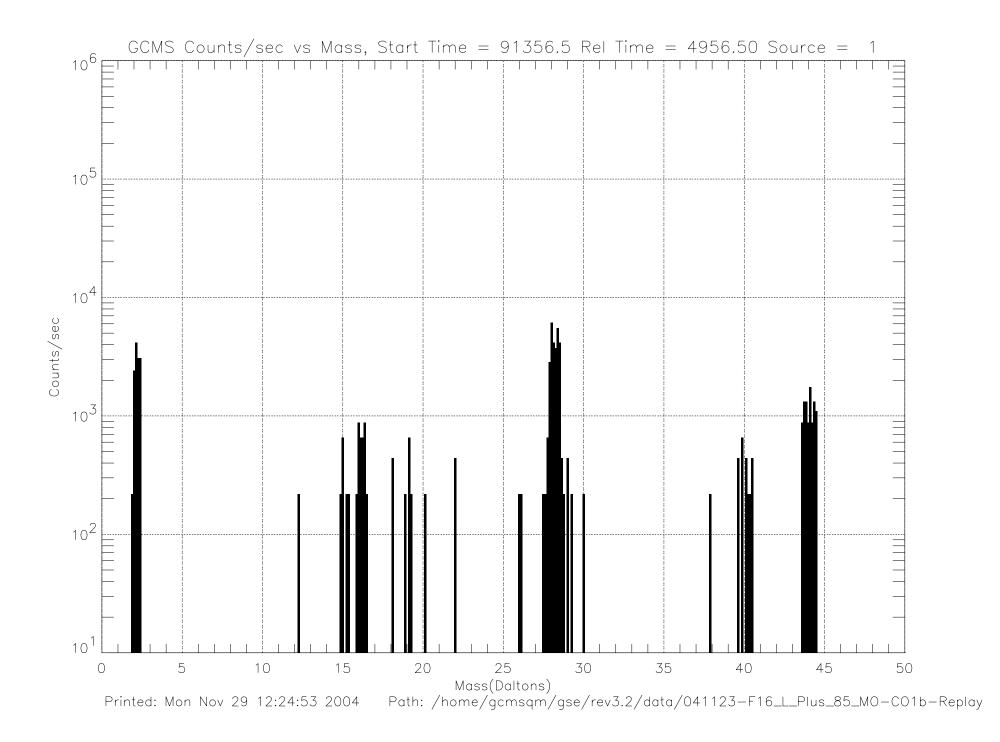

## **Huygens GCMS Flight Data**

## Post-Launch F16 Checkout – CO1b November 23, 2004 Launch + 85 Months

041123-F16\_L\_Plus\_85\_Mo-CO1b-Replay (raw file o501sg\_\_.1h\_)

Printed: Mon Nov 29 12:26:45 2004 Path: /home/gcmsqm/gse/rev3.2/data/041123-F16\_L\_Plus\_85\_M0-C01b-Replay