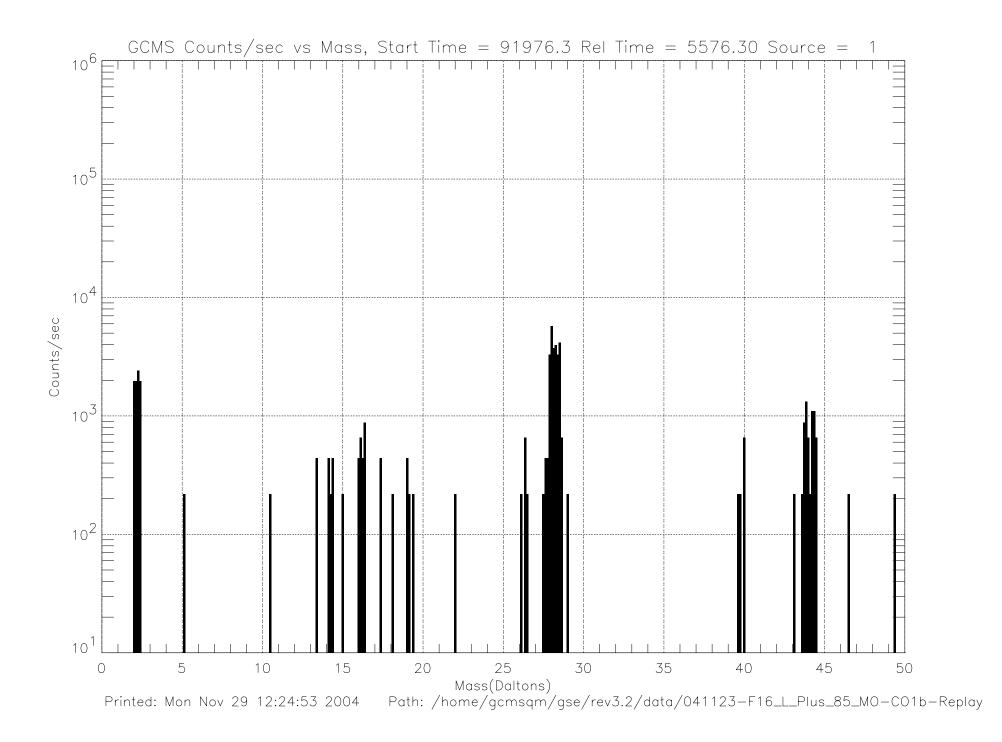

## **Huygens GCMS Flight Data**

## Post-Launch F16 Checkout – CO1b November 23, 2004 Launch + 85 Months

041123-F16\_L\_Plus\_85\_Mo-CO1b-Replay (raw file o501sg\_\_.1h\_)

Printed: Mon Nov 29 12:26:45 2004 Path: /home/gcmsqm/gse/rev3.2/data/041123-F16\_L\_Plus\_85\_M0-C01b-Replay