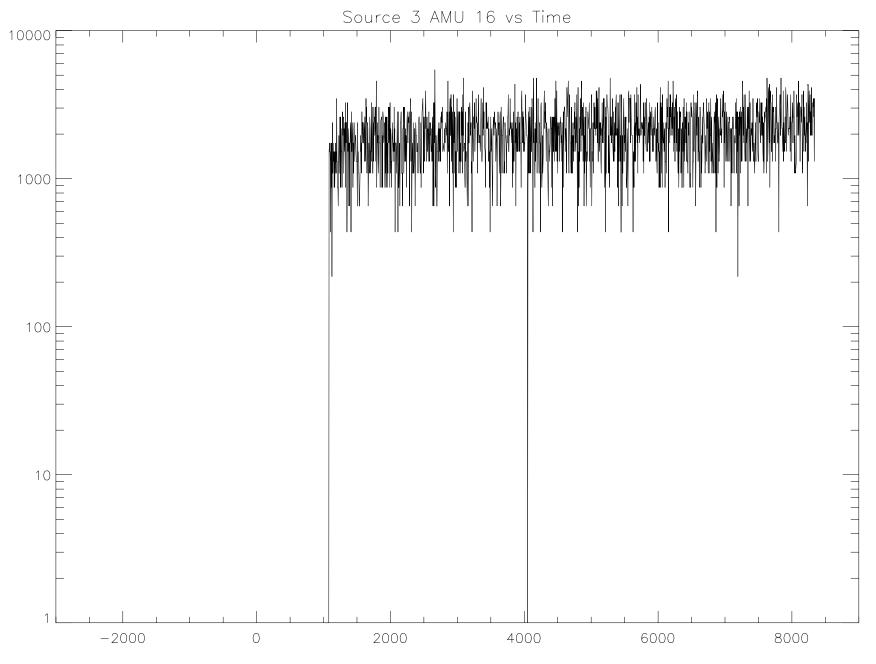

## Post-Launch F16 Checkout – CO1b November 23, 2004 Launch + 85 Months

041123-F16\_L\_Plus\_85\_Mo-CO1b-Replay (raw file o501sg\_\_.1h\_)

Printed: Mon Nov 29 12:26:45 2004 Path: /home/gcmsqm/gse/rev3.2/data/041123-F16\_L\_Plus\_85\_M0-C01b-Replay