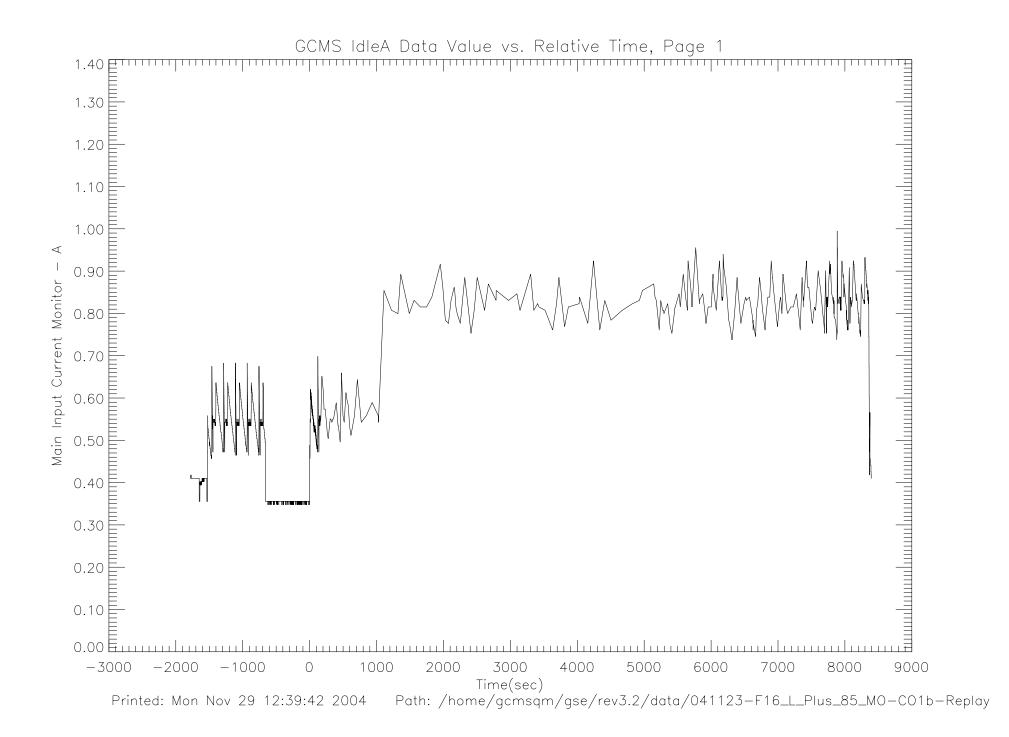

## **Huygens GCMS Flight Data**

## Post-Launch F16 Checkout – CO1b November 23, 2004 Launch + 85 Months

041123-F16\_L\_Plus\_85\_Mo-CO1b-Replay (raw file o501sg\_\_.1h\_)

Printed: Mon Nov 29 12:26:45 2004 Path: /home/gcmsqm/gse/rev3.2/data/041123-F16\_L\_Plus\_85\_M0-C01b-Replay