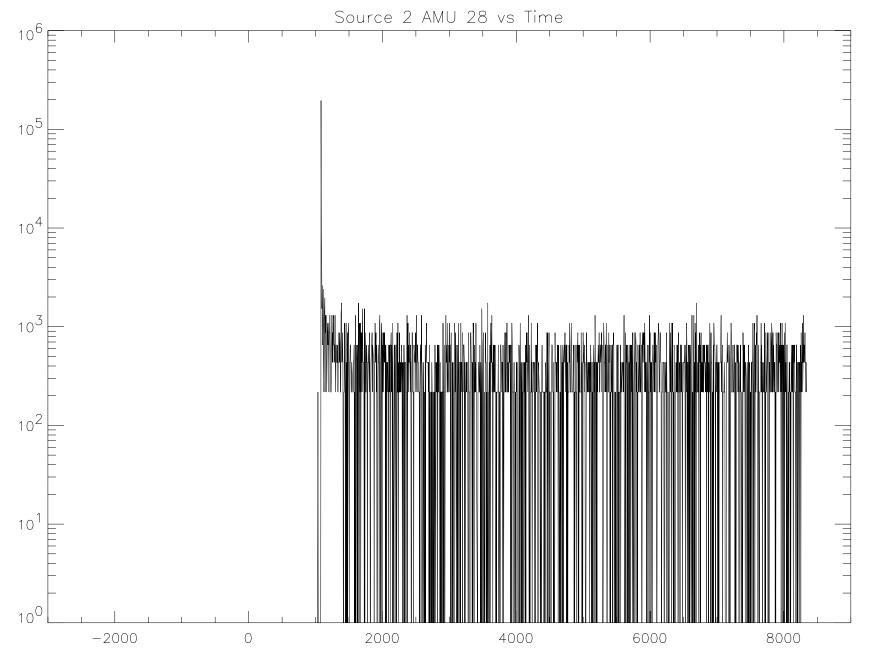

## Post-Launch F16 Checkout – CO1b November 23, 2004 Launch + 85 Months

041123-F16\_L\_Plus\_85\_Mo-CO1b-Replay (raw file o501sg\_\_.1h\_)

Printed: Mon Nov 29 12:26:45 2004 Path: /home/gcmsqm/gse/rev3.2/data/041123-F16\_L\_Plus\_85\_M0-C01b-Replay