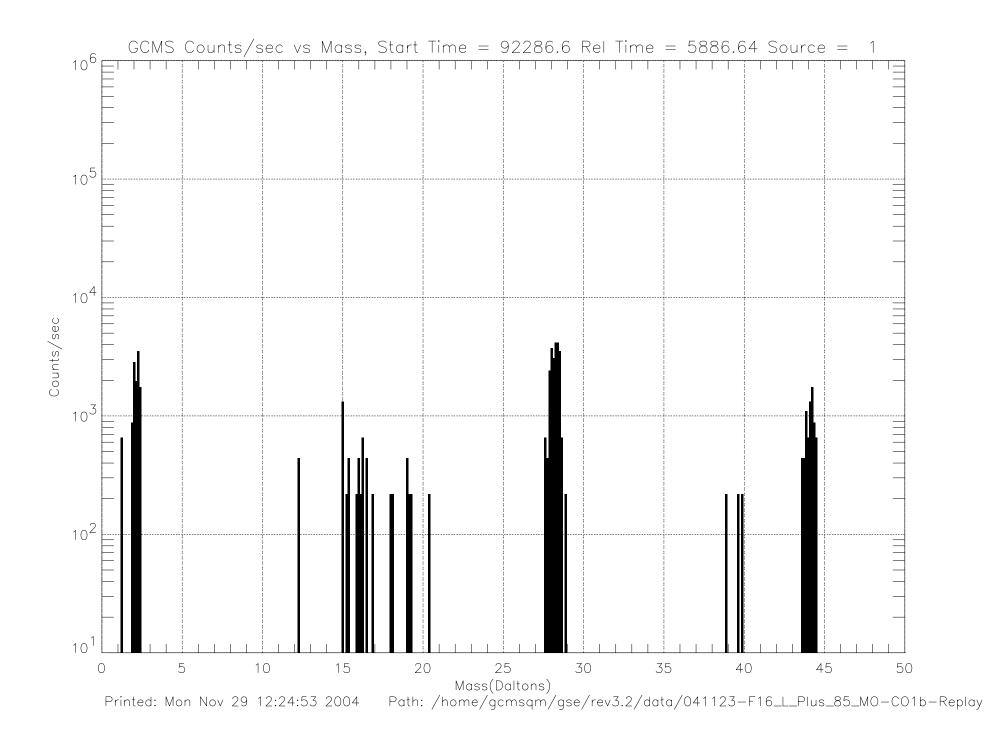

## **Huygens GCMS Flight Data**

## Post-Launch F16 Checkout – CO1b November 23, 2004 Launch + 85 Months

041123-F16\_L\_Plus\_85\_Mo-CO1b-Replay (raw file o501sg\_\_.1h\_)

Printed: Mon Nov 29 12:26:45 2004 Path: /home/gcmsqm/gse/rev3.2/data/041123-F16\_L\_Plus\_85\_M0-C01b-Replay