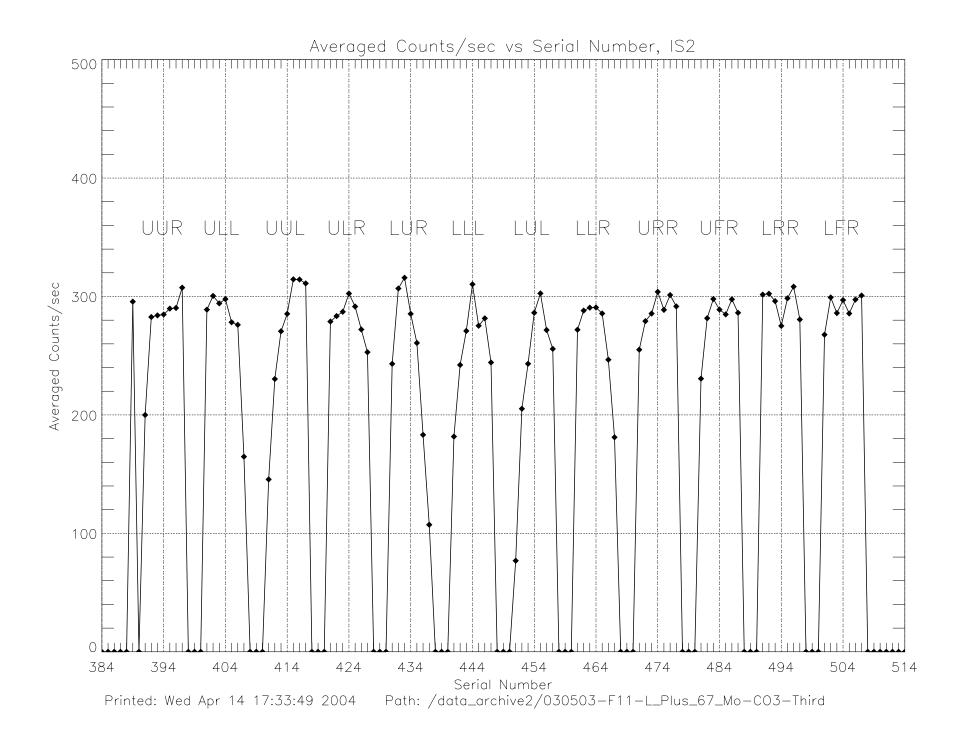

## Post-Launch F2 Checkout – CO1 March 27, 1998 Launch + 5 Months

980327-FU\_L\_Plus\_5\_Mo-FCO1 (raw file o031sg\_\_.1h\_)

Printed: Wed Apr 14 17:37:41 2004 Path: /data\_archive2/030503-F11-L\_Plus\_67\_Mo-C03-Third