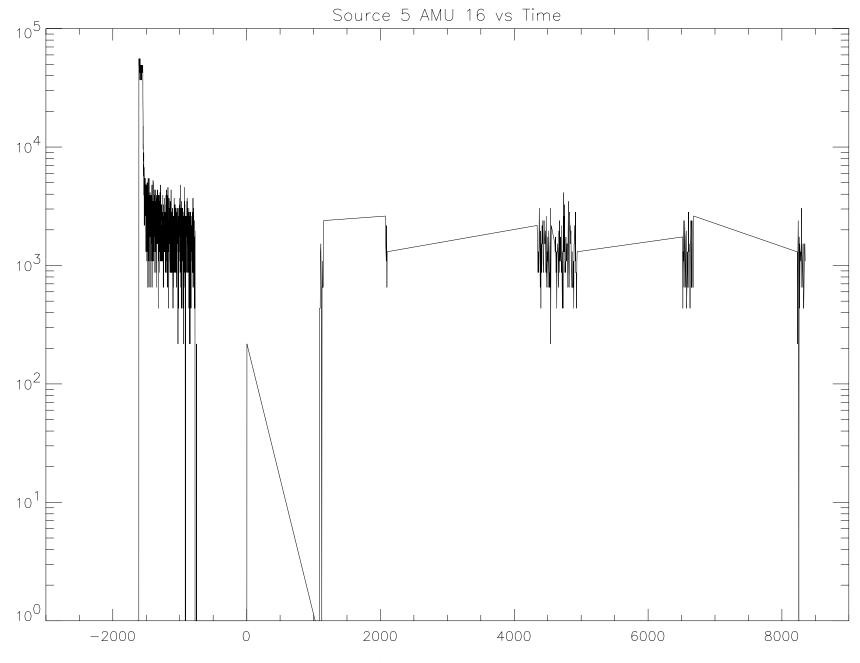

## Post-Launch F2 Checkout – CO1 March 27, 1998 Launch + 5 Months

980327-FU\_L\_Plus\_5\_Mo-FCO1 (raw file o031sg\_\_.1h\_)

Printed: Wed Apr 14 17:37:41 2004 Path: /data\_archive2/030503-F11-L\_Plus\_67\_Mo-C03-Third