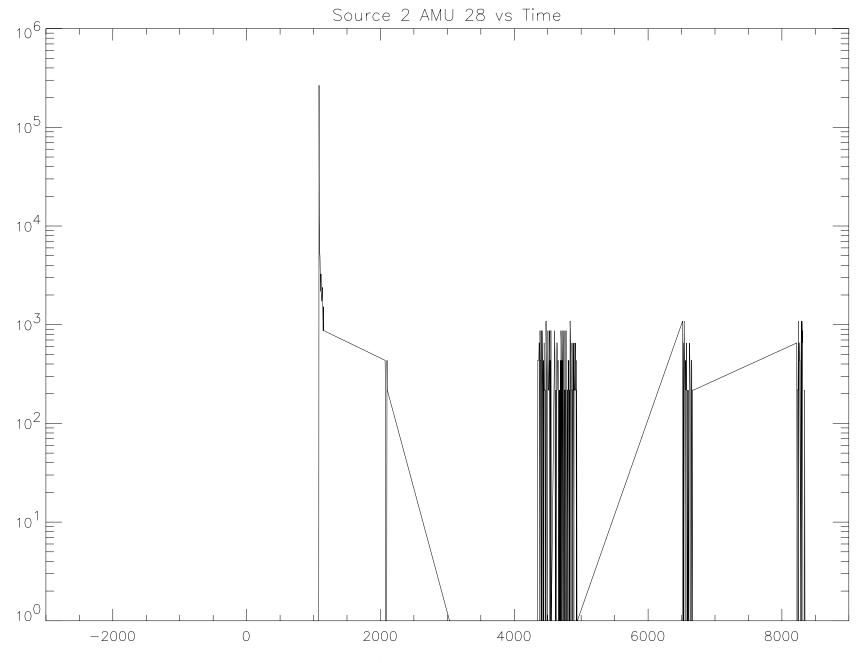

## Post-Launch F2 Checkout – CO1 March 27, 1998 Launch + 5 Months

980327-FU\_L\_Plus\_5\_Mo-FCO1 (raw file o031sg\_\_.1h\_)

Printed: Wed Apr 14 17:37:41 2004 Path: /data\_archive2/030503-F11-L\_Plus\_67\_Mo-C03-Third