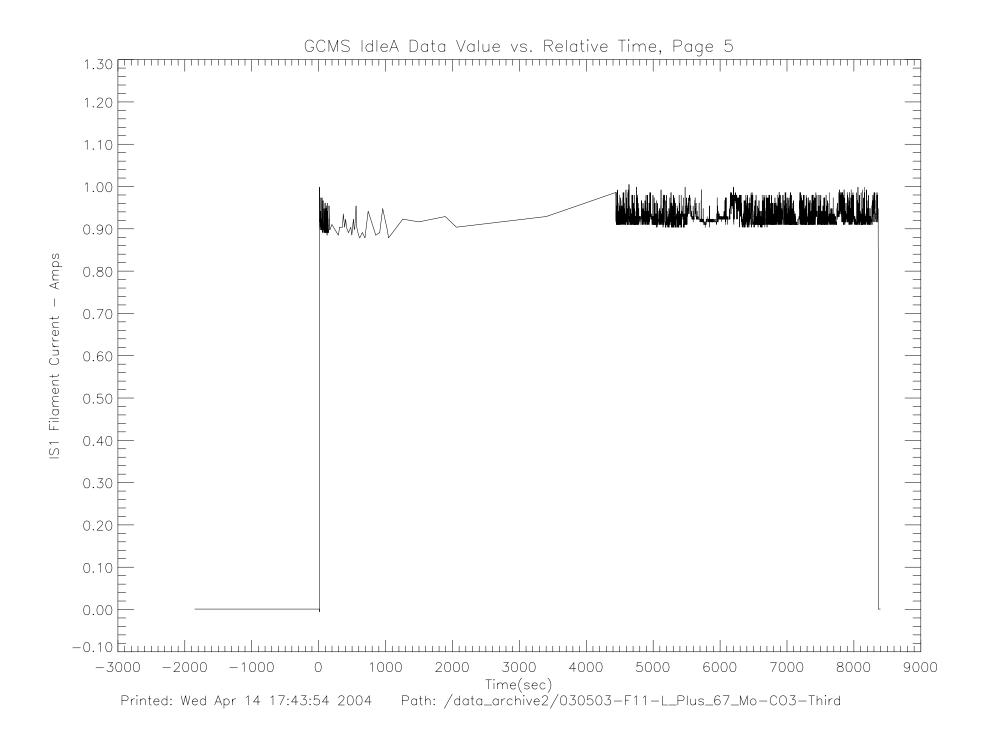

## Post-Launch F2 Checkout – CO1 March 27, 1998 Launch + 5 Months

980327-FU\_L\_Plus\_5\_Mo-FCO1 (raw file o031sg\_\_.1h\_)

Printed: Wed Apr 14 17:37:41 2004 Path: /data\_archive2/030503-F11-L\_Plus\_67\_Mo-C03-Third