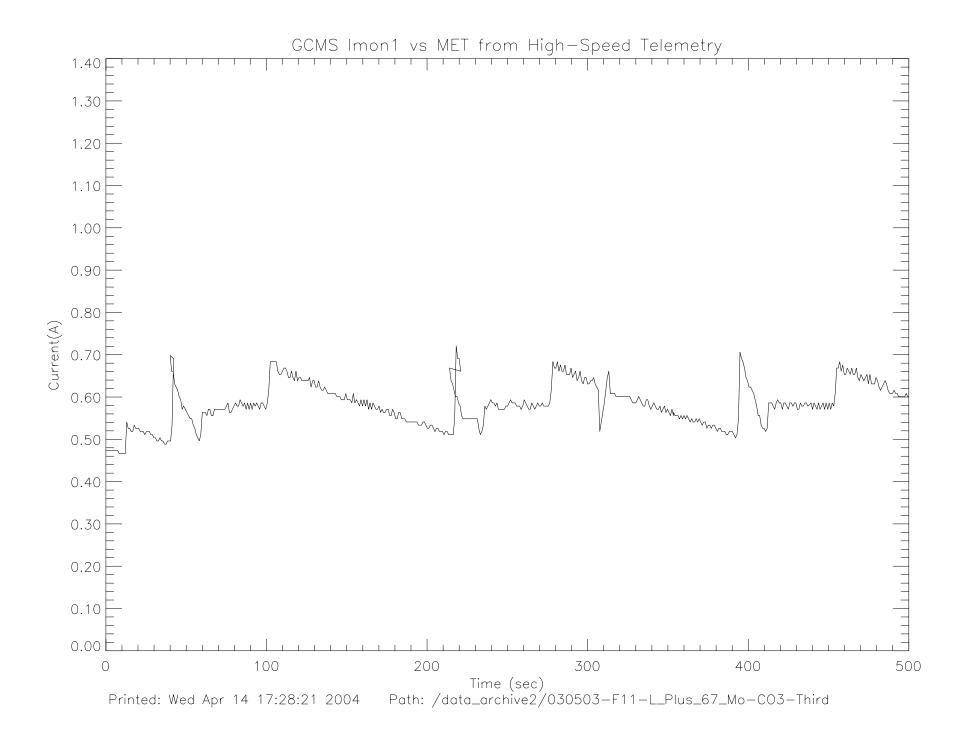

## **Huygens GCMS Flight Data**

## Post-Launch F2 Checkout – CO1 March 27, 1998 Launch + 5 Months

980327-FU\_L\_Plus\_5\_Mo-FCO1 (raw file o031sg\_\_.1h\_)























































Printed: Wed Apr 14 17:37:41 2004 Path: /data\_archive2/030503-F11-L\_Plus\_67\_Mo-C03-Third



Printed: Wed Apr 14 17:37:41 2004 Path: /data\_archive2/030503-F11-L\_Plus\_67\_Mo-C03-Third



Printed: Wed Apr 14 17:37:41 2004 Path: /data\_archive2/030503-F11-L\_Plus\_67\_Mo-C03-Third



Printed: Wed Apr 14 17:37:41 2004 Path: /data\_archive2/030503-F11-L\_Plus\_67\_Mo-C03-Third



Printed: Wed Apr 14 17:37:41 2004 Path: /data\_archive2/030503-F11-L\_Plus\_67\_Mo-C03-Third



Printed: Wed Apr 14 17:37:41 2004 Path: /data\_archive2/030503-F11-L\_Plus\_67\_Mo-C03-Third



Printed: Wed Apr 14 17:37:41 2004 Path: /data\_archive2/030503-F11-L\_Plus\_67\_Mo-C03-Third



Printed: Wed Apr 14 17:37:41 2004 Path: /data\_archive2/030503-F11-L\_Plus\_67\_