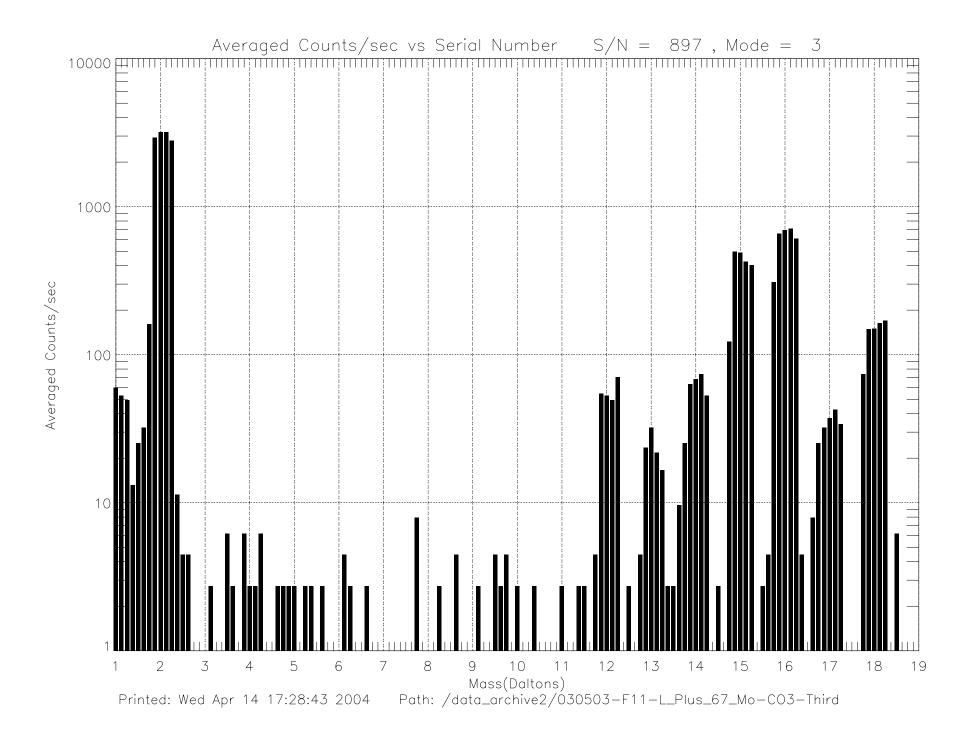

## **Huygens GCMS Flight Data**

## Post-Launch F2 Checkout – CO1 March 27, 1998 Launch + 5 Months

980327-FU\_L\_Plus\_5\_Mo-FCO1 (raw file o031sg\_\_.1h\_)























































Printed: Wed Apr 14 17:37:41 2004 Path: /data\_archive2/030503-F11-L\_Plus\_67\_Mo-C03-Third



Printed: Wed Apr 14 17:37:41 2004 Path: /data\_archive2/030503-F11-L\_Plus\_67\_Mo-C03-Third



Printed: Wed Apr 14 17:37:41 2004 Path: /data\_archive2/030503-F11-L\_Plus\_67\_Mo-C03-Third



Printed: Wed Apr 14 17:37:41 2004 Path: /data\_archive2/030503-F11-L\_Plus\_67\_Mo-C03-Third



Printed: Wed Apr 14 17:37:41 2004 Path: /data\_archive2/030503-F11-L\_Plus\_67\_Mo-C03-Third



Printed: Wed Apr 14 17:37:41 2004 Path: /data\_archive2/030503-F11-L\_Plus\_67\_Mo-C03-Third



Printed: Wed Apr 14 17:37:41 2004 Path: /data\_archive2/030503-F11-L\_Plus\_67\_Mo-C03-Third



Printed: Wed Apr 14 17:37:41 2004 Path: /data\_archive2/030503-F11-L\_Plus\_67\_Mo-C