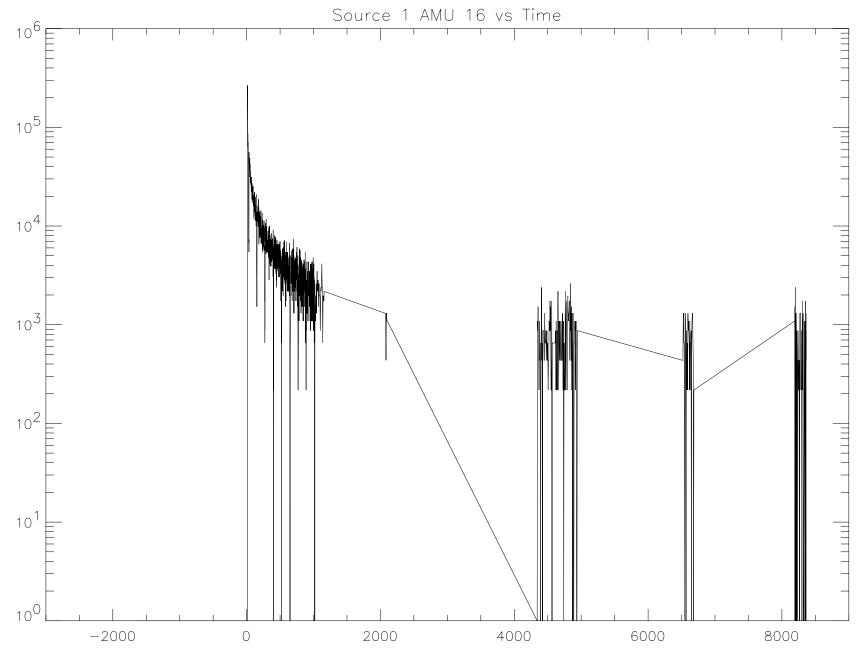

## **Huygens GCMS Flight Data**

## Post-Launch F2 Checkout – CO1 March 27, 1998 Launch + 5 Months

980327-FU\_L\_Plus\_5\_Mo-FCO1 (raw file o031sg\_\_.1h\_)























































Printed: Wed Apr 14 17:37:41 2004 Path: /data\_archive2/030503-F11-L\_Plus\_67\_Mo-C03-Third



Printed: Wed Apr 14 17:37:41 2004 Path: /data\_archive2/030503-F11-L\_Plus\_67\_Mo-C03-Third



Printed: Wed Apr 14 17:37:41 2004 Path: /data\_archive2/030503-F11-L\_Plus\_67\_Mo-C03-Third



Printed: Wed Apr 14 17:37:41 2004 Path: /data\_archive2/030503-F11-L\_Plus\_67\_Mo-C03-Third



Printed: Wed Apr 14 17:37:41 2004 Path: /data\_archive2/030503-F11-L\_Plus\_67\_Mo-C03-Third



Printed: Wed Apr 14 17:37:41 2004 Path: /data\_archive2/030503-F11-L\_Plus\_67\_Mo-C03-Third



Printed: Wed Apr 14 17:37:41 2004 Path: /data\_archive2/030503-F11-L\_Plus\_67\_Mo-C03-Third



Printed: Wed Apr 14 17:37:41 2004 Path: /data\_archive2/030503-F11-L\_Plus\_67\_Mo-C03-Third



Printed: Wed Apr 14 17:37:41 2004 Path: /data\_archive2/030503-F11-L\_Plus\_67\_Mo-C03-Third



Printed: Wed Apr 14 17:37:41 2