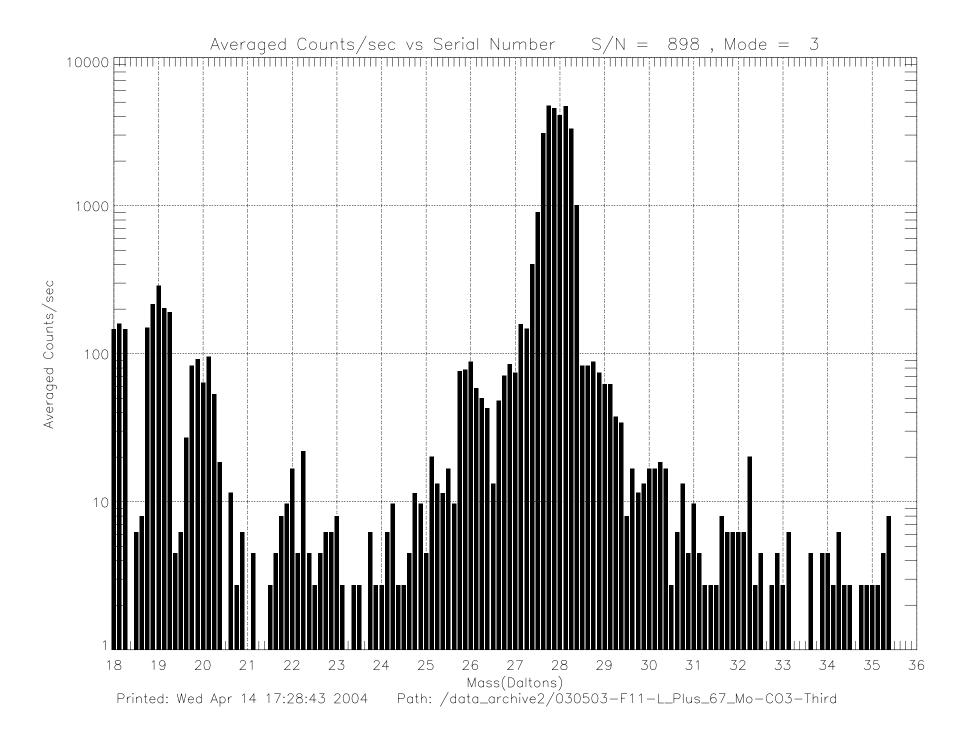

## **Huygens GCMS Flight Data**

## Post-Launch F2 Checkout – CO1 March 27, 1998 Launch + 5 Months

980327-FU\_L\_Plus\_5\_Mo-FCO1 (raw file o031sg\_\_.1h\_)























































Printed: Wed Apr 14 17:37:41 2004 Path: /data\_archive2/030503-F11-L\_Plus\_67\_Mo-C03-Third



Printed: Wed Apr 14 17:37:41 2004 Path: /data\_archive2/030503-F11-L\_Plus\_67\_Mo-C03-Third



Printed: Wed Apr 14 17:37:41 2004 Path: /data\_archive2/030503-F11-L\_Plus\_67\_Mo-C03-Third



Printed: Wed Apr 14 17:37:41 2004 Path: /data\_archive2/030503-F11-L\_Plus\_67\_Mo-C03-Third



Printed: Wed Apr 14 17:37:41 2004 Path: /data\_archive2/030503-F11-L\_Plus\_67\_Mo-C03-Third



Printed: Wed Apr 14 17:37:41 2004 Path: /data\_archive2/030503-F11-L\_Plus\_67\_Mo-C03-Third



Printed: Wed Apr 14 17:37:41 2004 Path: /data\_archive2/030503-F11-L\_Plus\_67\_Mo-C03-Third



Printed: Wed Apr 14 17:37:41 2004 Path: /data\_archive2/030503-F11-L\_Plus\_67\_Mo-C03