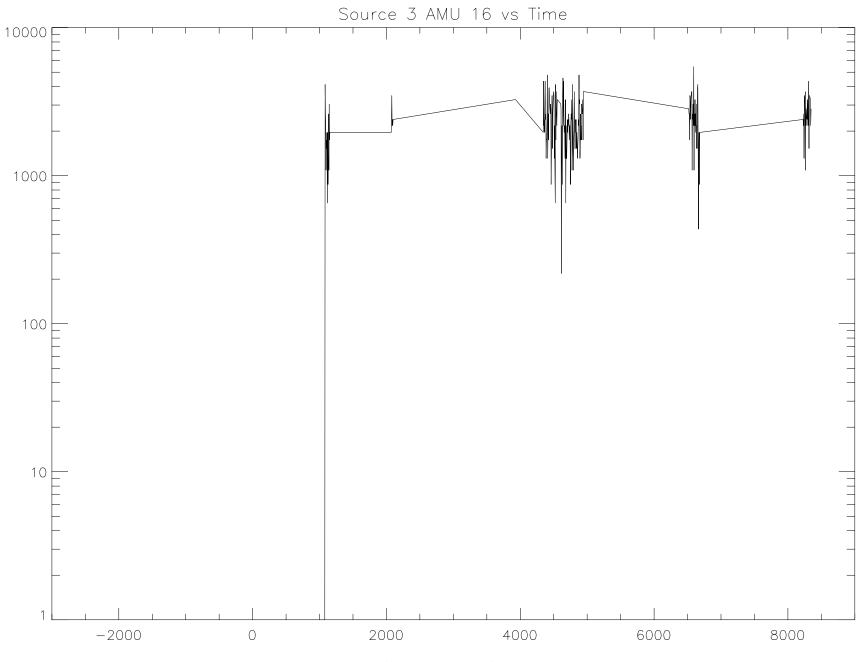

## Post-Launch F2 Checkout – CO1 March 27, 1998 Launch + 5 Months

980327-FU\_L\_Plus\_5\_Mo-FCO1 (raw file o031sg\_\_.1h\_)

Printed: Wed Apr 14 17:37:41 2004 Path: /data\_archive2/030503-F11-L\_Plus\_67\_Mo-C03-Third