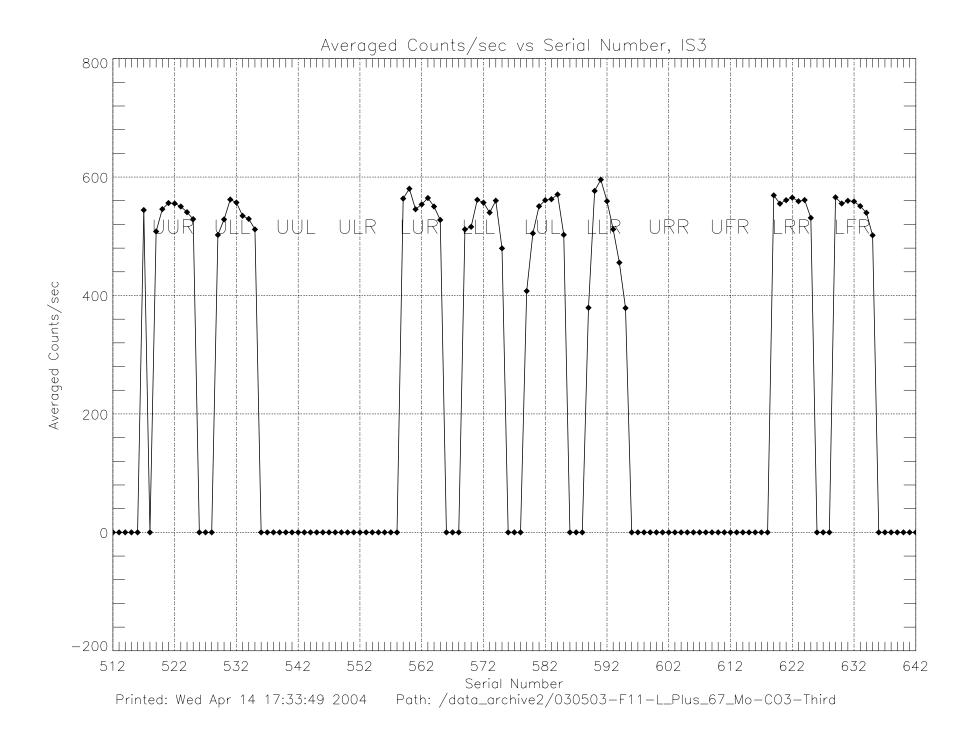

## Post-Launch F2 Checkout – CO1 March 27, 1998 Launch + 5 Months

980327-FU\_L\_Plus\_5\_Mo-FCO1 (raw file o031sg\_\_.1h\_)

Printed: Wed Apr 14 17:37:41 2004 Path: /data\_archive2/030503-F11-L\_Plus\_67\_Mo-C03-Third