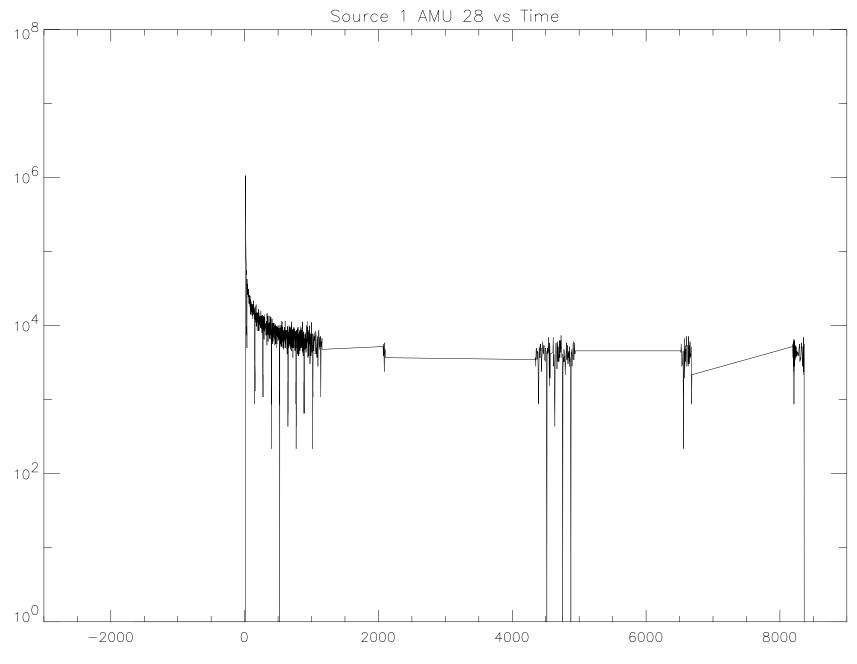

## **Huygens GCMS Flight Data**

## Post-Launch F2 Checkout – CO1 March 27, 1998 Launch + 5 Months

980327-FU\_L\_Plus\_5\_Mo-FCO1 (raw file o031sg\_\_.1h\_)























































Printed: Wed Apr 14 17:37:41 2004 Path: /data\_archive2/030503-F11-L\_Plus\_67\_Mo-C03-Third



Printed: Wed Apr 14 17:37:41 2004 Path: /data\_archive2/030503-F11-L\_Plus\_67\_Mo-C03-Third



Printed: Wed Apr 14 17:37:41 2004 Path: /data\_archive2/030503-F11-L\_Plus\_67\_Mo-C03-Third



Printed: Wed Apr 14 17:37:41 2004 Path: /data\_archive2/030503-F11-L\_Plus\_67\_Mo-C03-Third



Printed: Wed Apr 14 17:37:41 2004 Path: /data\_archive2/030503-F11-L\_Plus\_67\_Mo-C03-Third



Printed: Wed Apr 14 17:37:41 2004 Path: /data\_archive2/030503-F11-L\_Plus\_67\_Mo-C03-Third



Printed: Wed Apr 14 17:37:41 2004 Path: /data\_archive2/030503-F11-L\_Plus\_67\_Mo-C03-Third



Printed: Wed Apr 14 17:37:41 2004 Path: /data\_archive2/030503-F11-L\_Plus\_67\_Mo-C03-Third



Printed: Wed Apr 14 17:37:41 2