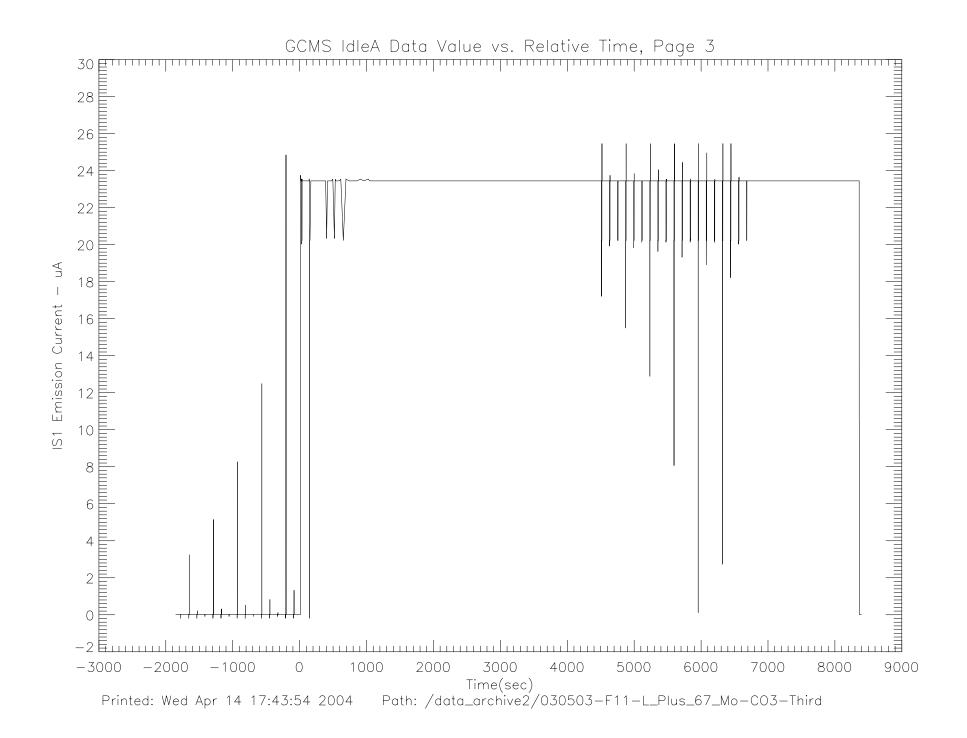

## Post-Launch F2 Checkout – CO1 March 27, 1998 Launch + 5 Months

980327-FU\_L\_Plus\_5\_Mo-FCO1 (raw file o031sg\_\_.1h\_)

Printed: Wed Apr 14 17:37:41 2004 Path: /data\_archive2/030503-F11-L\_Plus\_67\_Mo-C03-Third