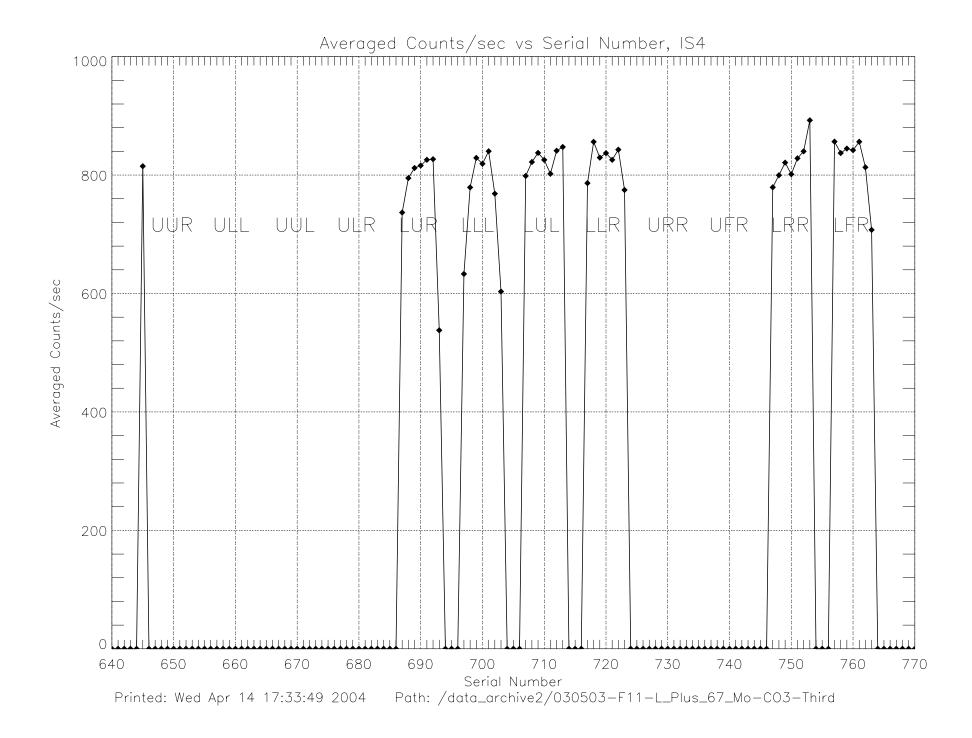

## **Huygens GCMS Flight Data**

## Post-Launch F2 Checkout – CO1 March 27, 1998 Launch + 5 Months

980327-FU\_L\_Plus\_5\_Mo-FCO1 (raw file o031sg\_\_.1h\_)























































Printed: Wed Apr 14 17:37:41 2004 Path: /data\_archive2/030503-F11-L\_Plus\_67\_Mo-C03-Third



Printed: Wed Apr 14 17:37:41 2004 Path: /data\_archive2/030503-F11-L\_Plus\_67\_Mo-C03-Third



Printed: Wed Apr 14 17:37:41 2004 Path: /data\_archive2/030503-F11-L\_Plus\_67\_Mo-C03-Third



Printed: Wed Apr 14 17:37:41 2004 Path: /data\_archive2/030503-F11-L\_Plus\_67\_Mo-C03-Third



Printed: Wed Apr 14 17:37:41 2004 Path: /data\_archive2/030503-F11-L\_Plus\_67\_Mo-C03-Third



Printed: Wed Apr 14 17:37:41 2004 Path: /data\_archive2/030503-F11-L\_Plus\_67\_Mo-C03-Third



Printed: Wed Apr 14 17:37:41 2004 Path: /data\_archive2/030503-F11-L\_Plus\_67\_Mo-C03-Third



Printed: Wed Apr 14 17:37:41 2004 Path: /data\_archive2/030503-F11-L\_Plus\_67\_Mo-C03-Third



Printed: Wed Apr 14 17:37: