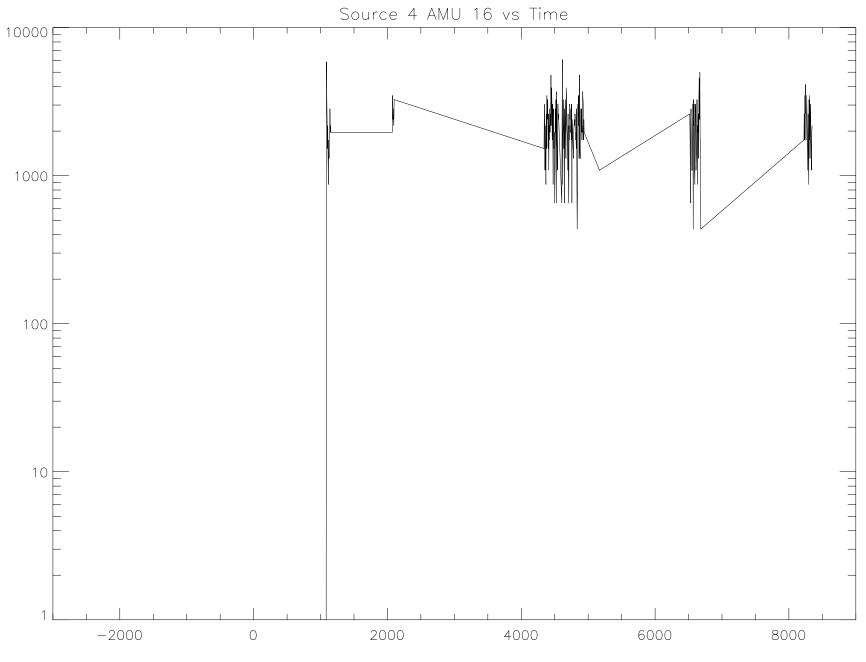

## Post-Launch F2 Checkout – CO1 March 27, 1998 Launch + 5 Months

980327-FU\_L\_Plus\_5\_Mo-FCO1 (raw file o031sg\_\_.1h\_)

Printed: Wed Apr 14 17:37:41 2004 Path: /data\_archive2/030503-F11-L\_Plus\_67\_Mo-C03-Third