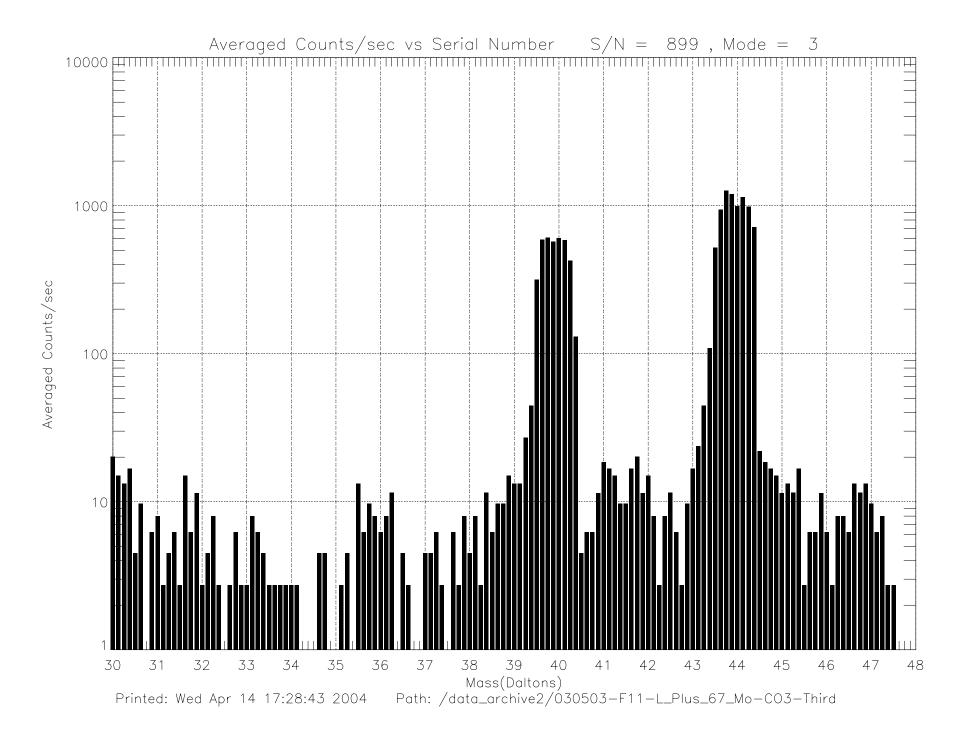

## **Huygens GCMS Flight Data**

## Post-Launch F2 Checkout – CO1 March 27, 1998 Launch + 5 Months

980327-FU\_L\_Plus\_5\_Mo-FCO1 (raw file o031sg\_\_.1h\_)























































Printed: Wed Apr 14 17:37:41 2004 Path: /data\_archive2/030503-F11-L\_Plus\_67\_Mo-C03-Third



Printed: Wed Apr 14 17:37:41 2004 Path: /data\_archive2/030503-F11-L\_Plus\_67\_Mo-C03-Third



Printed: Wed Apr 14 17:37:41 2004 Path: /data\_archive2/030503-F11-L\_Plus\_67\_Mo-C03-Third



Printed: Wed Apr 14 17:37:41 2004 Path: /data\_archive2/030503-F11-L\_Plus\_67\_Mo-C03-Third



Printed: Wed Apr 14 17:37:41 2004 Path: /data\_archive2/030503-F11-L\_Plus\_67\_Mo-C03-Third



Printed: Wed Apr 14 17:37:41 2004 Path: /data\_archive2/030503-F11-L\_Plus\_67\_Mo-C03-Third



Printed: Wed Apr 14 17:37:41 2004 Path: /data\_archive2/030503-F11-L\_Plus\_67\_Mo-C03-Third



Printed: Wed Apr 14 17:37:41 2004 Path: /data\_archive2/030503-F11-L\_Plus\_67\_Mo-C03-T