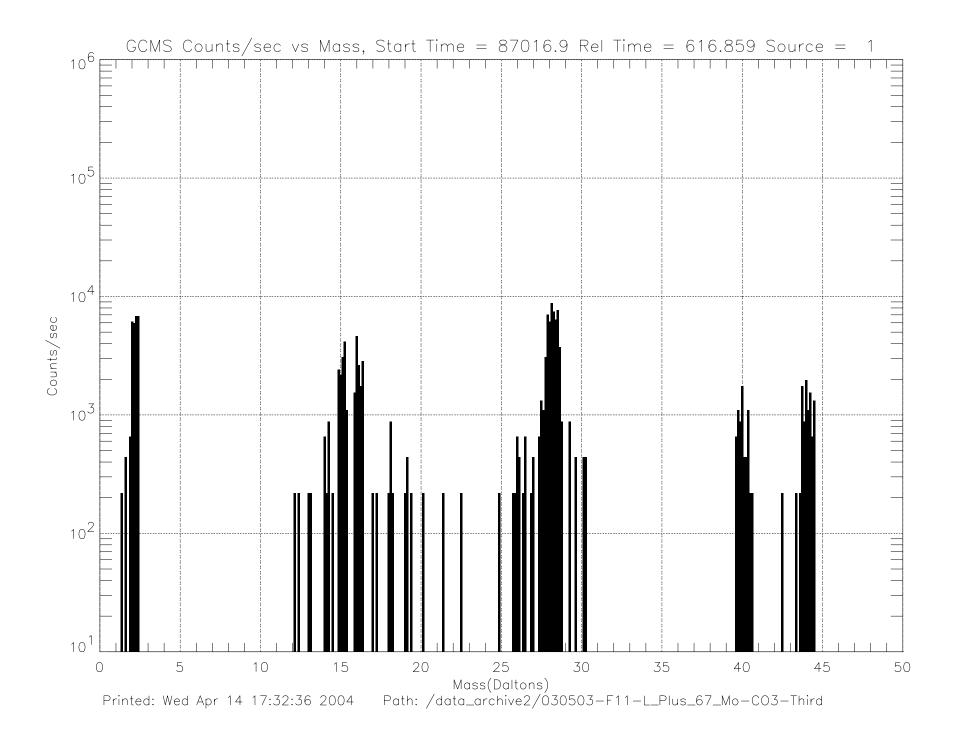

## Post-Launch F2 Checkout – CO1 March 27, 1998 Launch + 5 Months

980327-FU\_L\_Plus\_5\_Mo-FCO1 (raw file o031sg\_\_.1h\_)

Printed: Wed Apr 14 17:37:41 2004 Path: /data\_archive2/030503-F11-L\_Plus\_67\_Mo-C03-Third