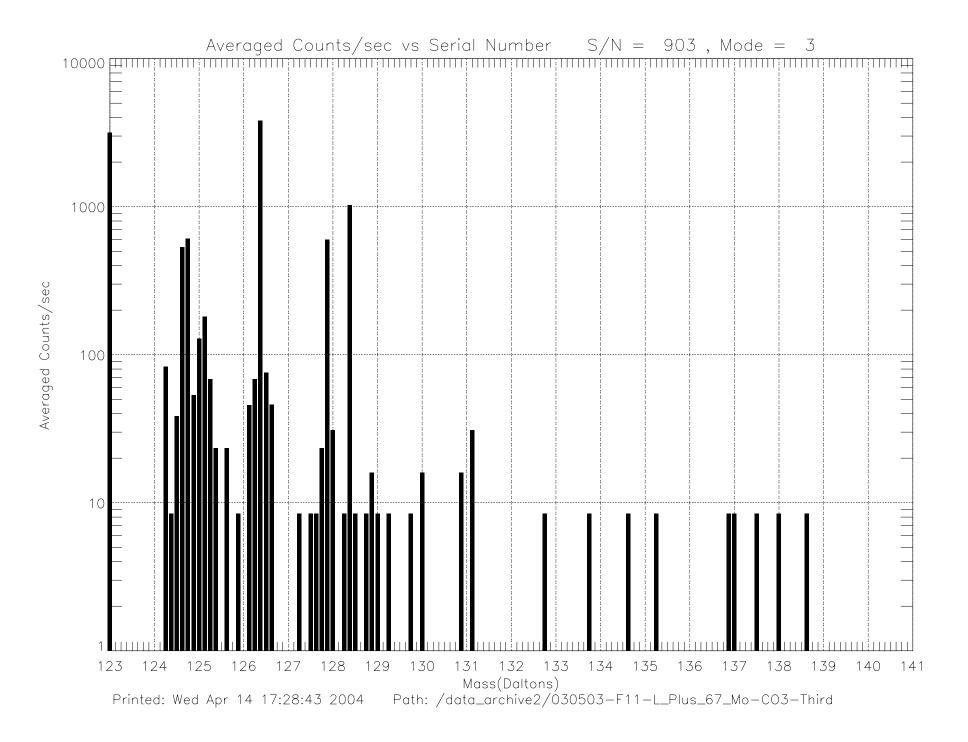

## **Huygens GCMS Flight Data**

## Post-Launch F2 Checkout – CO1 March 27, 1998 Launch + 5 Months

980327-FU\_L\_Plus\_5\_Mo-FCO1 (raw file o031sg\_\_.1h\_)























































Printed: Wed Apr 14 17:37:41 2004 Path: /data\_archive2/030503-F11-L\_Plus\_67\_Mo-C03-Third



Printed: Wed Apr 14 17:37:41 2004 Path: /data\_archive2/030503-F11-L\_Plus\_67\_Mo-C03-Third



Printed: Wed Apr 14 17:37:41 2004 Path: /data\_archive2/030503-F11-L\_Plus\_67\_Mo-C03-Third



Printed: Wed Apr 14 17:37:41 2004 Path: /data\_archive2/030503-F11-L\_Plus\_67\_Mo-C03-Third



Printed: Wed Apr 14 17:37:41 2004 Path: /data\_archive2/030503-F11-L\_Plus\_67\_Mo-C03-Third



Printed: Wed Apr 14 17:37:41 2004 Path: /data\_archive2/030503-F11-L\_Plus\_67\_Mo-C03-Third



Printed: Wed Apr 14 17:37:41 2004 Path: /data\_archive2/030503-F11-L\_Plus\_67\_Mo-C03-Third



Printed: Wed Apr 14 17:37:41 2004 Path: /data\_archive2/030503-F11-L\_Plus\_67\_Mo-C03-Third