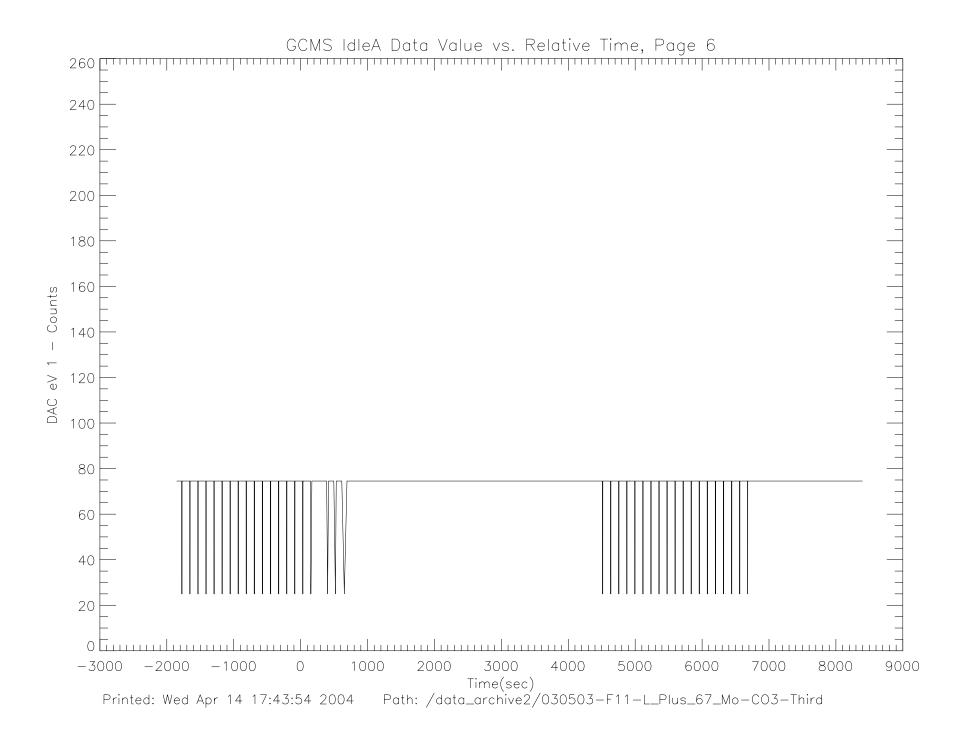

## Post-Launch F2 Checkout – CO1 March 27, 1998 Launch + 5 Months

980327-FU\_L\_Plus\_5\_Mo-FCO1 (raw file o031sg\_\_.1h\_)

Printed: Wed Apr 14 17:37:41 2004 Path: /data\_archive2/030503-F11-L\_Plus\_67\_Mo-C03-Third