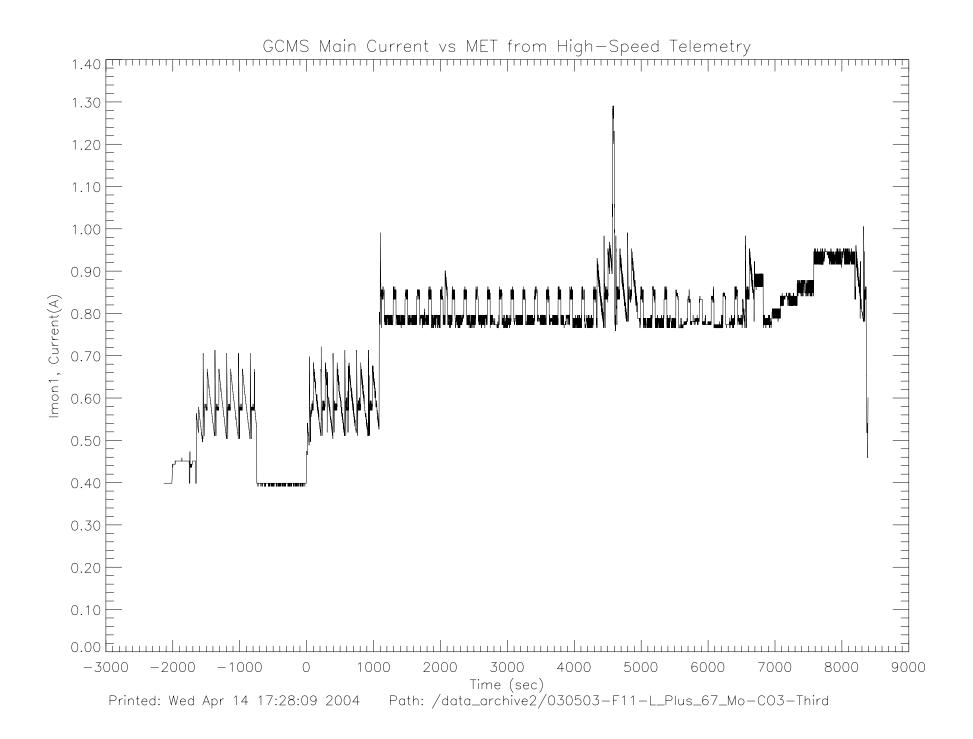

## **Huygens GCMS Flight Data**

## Post-Launch F2 Checkout – CO1 March 27, 1998 Launch + 5 Months

980327-FU\_L\_Plus\_5\_Mo-FCO1 (raw file o031sg\_\_.1h\_)























































Printed: Wed Apr 14 17:37:41 2004 Path: /data\_archive2/030503-F11-L\_Plus\_67\_Mo-C03-Third



Printed: Wed Apr 14 17:37:41 2004 Path: /data\_archive2/030503-F11-L\_Plus\_67\_Mo-C03-Third



Printed: Wed Apr 14 17:37:41 2004 Path: /data\_archive2/030503-F11-L\_Plus\_67\_Mo-C03-Third



Printed: Wed Apr 14 17:37:41 2004 Path: /data\_archive2/030503-F11-L\_Plus\_67\_Mo-C03-Third



Printed: Wed Apr 14 17:37:41 2004 Path: /data\_archive2/030503-F11-L\_Plus\_67\_Mo-C03-Third



Printed: Wed Apr 14 17:37:41 2004 Path: /data\_archive2/030503-F11-L\_Plus\_67\_Mo-C03-Third



Printed: Wed Apr 14 17:37:41 2004 Path: /data\_archive2/030503-F11-L\_Plus\_67\_Mo-C03-Third



Printed: Wed Apr 14 17:37:41 2004 Path: /data\_archive2/030503-F11-L\_Plus\_67