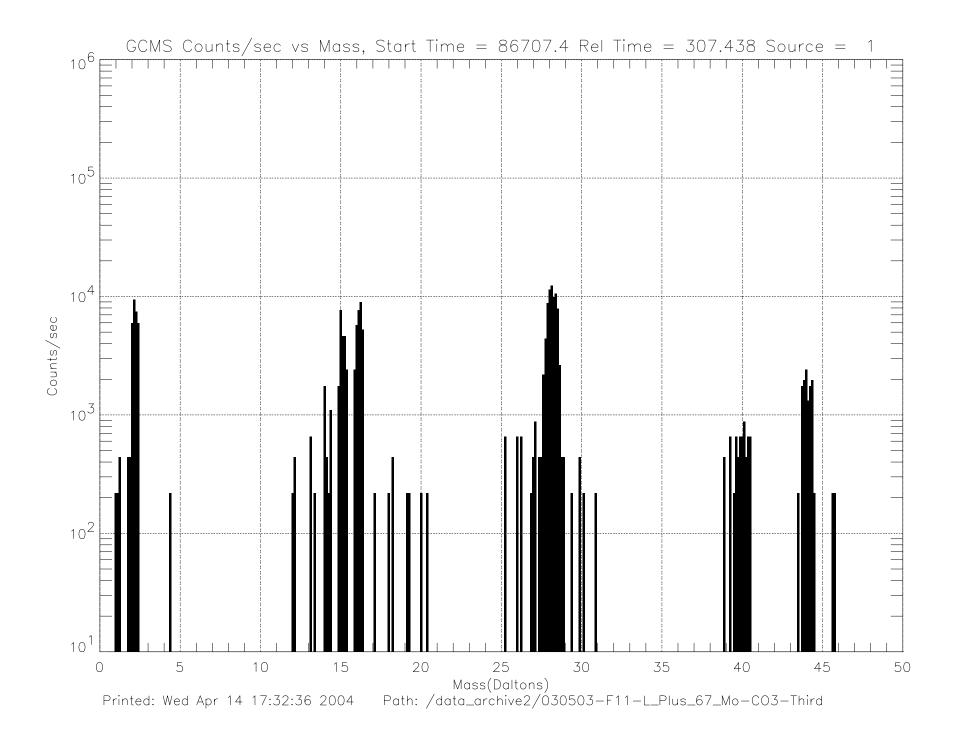

## Post-Launch F2 Checkout – CO1 March 27, 1998 Launch + 5 Months

980327-FU\_L\_Plus\_5\_Mo-FCO1 (raw file o031sg\_\_.1h\_)

Printed: Wed Apr 14 17:37:41 2004 Path: /data\_archive2/030503-F11-L\_Plus\_67\_Mo-C03-Third