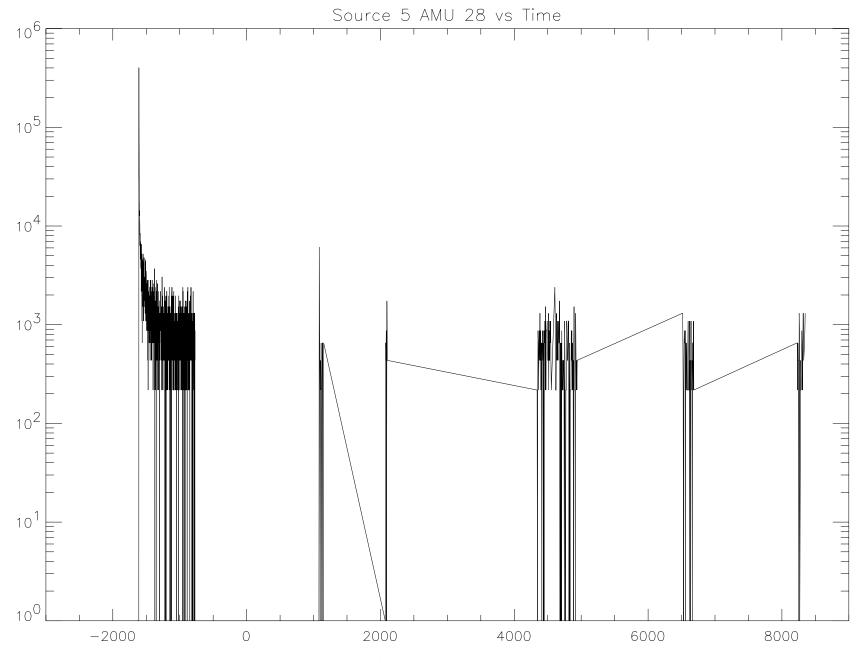

## Post-Launch F2 Checkout – CO1 March 27, 1998 Launch + 5 Months

980327-FU\_L\_Plus\_5\_Mo-FCO1 (raw file o031sg\_\_.1h\_)

Printed: Wed Apr 14 17:37:41 2004 Path: /data\_archive2/030503-F11-L\_Plus\_67\_Mo-C03-Third