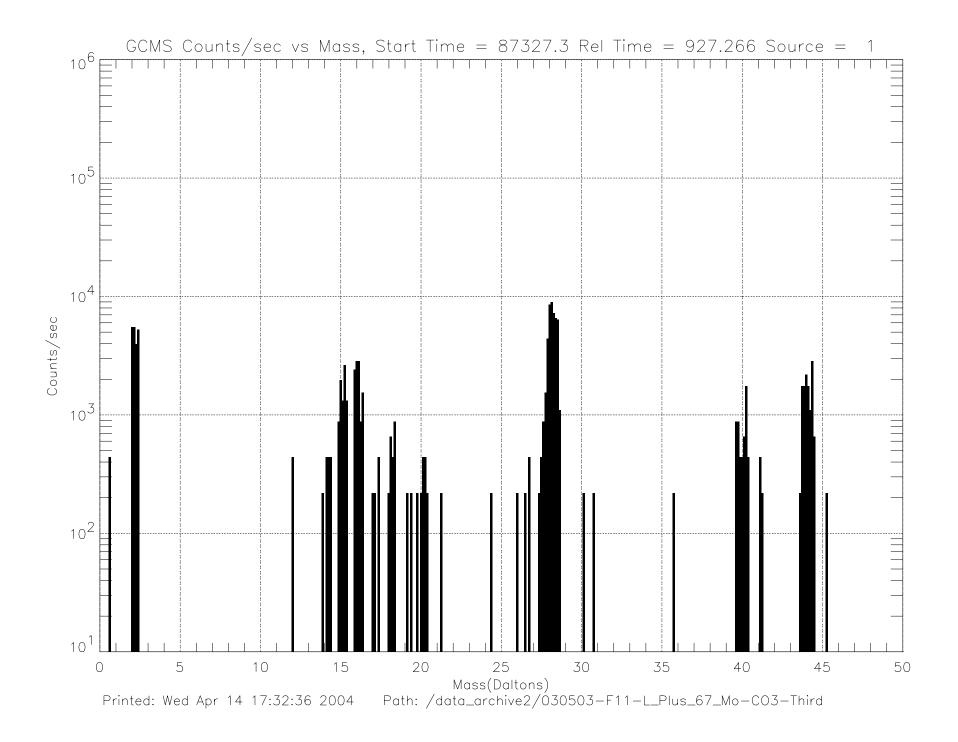

## Post-Launch F2 Checkout – CO1 March 27, 1998 Launch + 5 Months

980327-FU\_L\_Plus\_5\_Mo-FCO1 (raw file o031sg\_\_.1h\_)

Printed: Wed Apr 14 17:37:41 2004 Path: /data\_archive2/030503-F11-L\_Plus\_67\_Mo-C03-Third