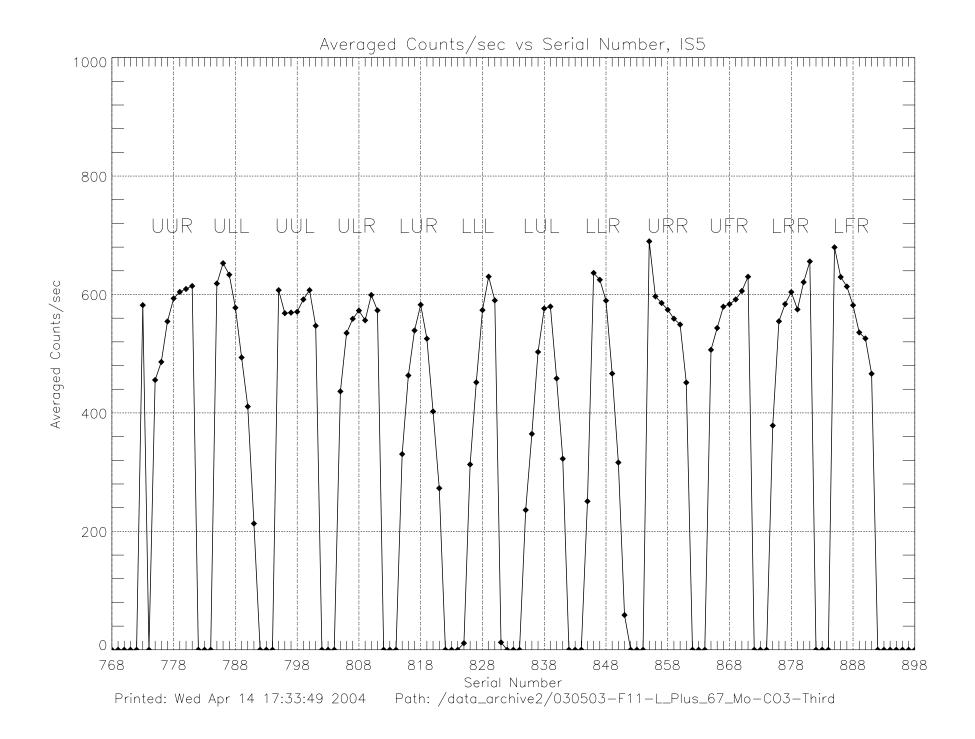

## **Huygens GCMS Flight Data**

## Post-Launch F2 Checkout – CO1 March 27, 1998 Launch + 5 Months

980327-FU\_L\_Plus\_5\_Mo-FCO1 (raw file o031sg\_\_.1h\_)























































Printed: Wed Apr 14 17:37:41 2004 Path: /data\_archive2/030503-F11-L\_Plus\_67\_Mo-C03-Third



Printed: Wed Apr 14 17:37:41 2004 Path: /data\_archive2/030503-F11-L\_Plus\_67\_Mo-C03-Third



Printed: Wed Apr 14 17:37:41 2004 Path: /data\_archive2/030503-F11-L\_Plus\_67\_Mo-C03-Third



Printed: Wed Apr 14 17:37:41 2004 Path: /data\_archive2/030503-F11-L\_Plus\_67\_Mo-C03-Third



Printed: Wed Apr 14 17:37:41 2004 Path: /data\_archive2/030503-F11-L\_Plus\_67\_Mo-C03-Third



Printed: Wed Apr 14 17:37:41 2004 Path: /data\_archive2/030503-F11-L\_Plus\_67\_Mo-C03-Third



Printed: Wed Apr 14 17:37:41 2004 Path: /data\_archive2/030503-F11-L\_Plus\_67\_Mo-C03-Third



Printed: Wed Apr 14 17:37:41 2004 Path: /data\_archive2/030503-F11-L\_Plus\_67\_Mo-C03-Third



Printed: Wed Apr 14 17:37:41