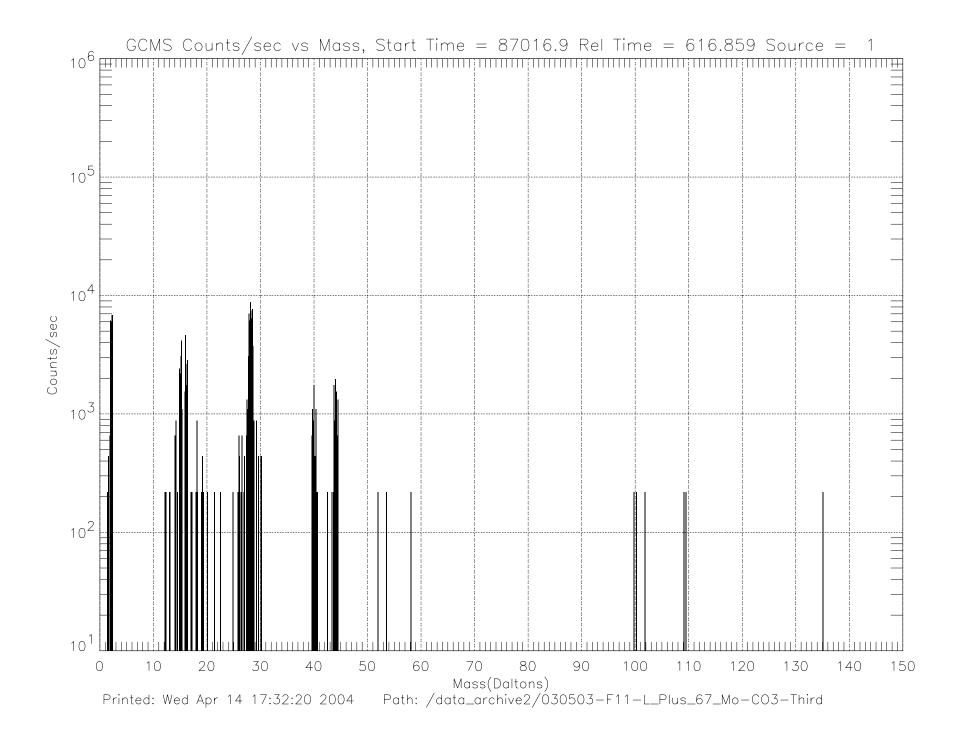

## Post-Launch F2 Checkout – CO1 March 27, 1998 Launch + 5 Months

980327-FU\_L\_Plus\_5\_Mo-FCO1 (raw file o031sg\_\_.1h\_)

Printed: Wed Apr 14 17:37:41 2004 Path: /data\_archive2/030503-F11-L\_Plus\_67\_Mo-C03-Third