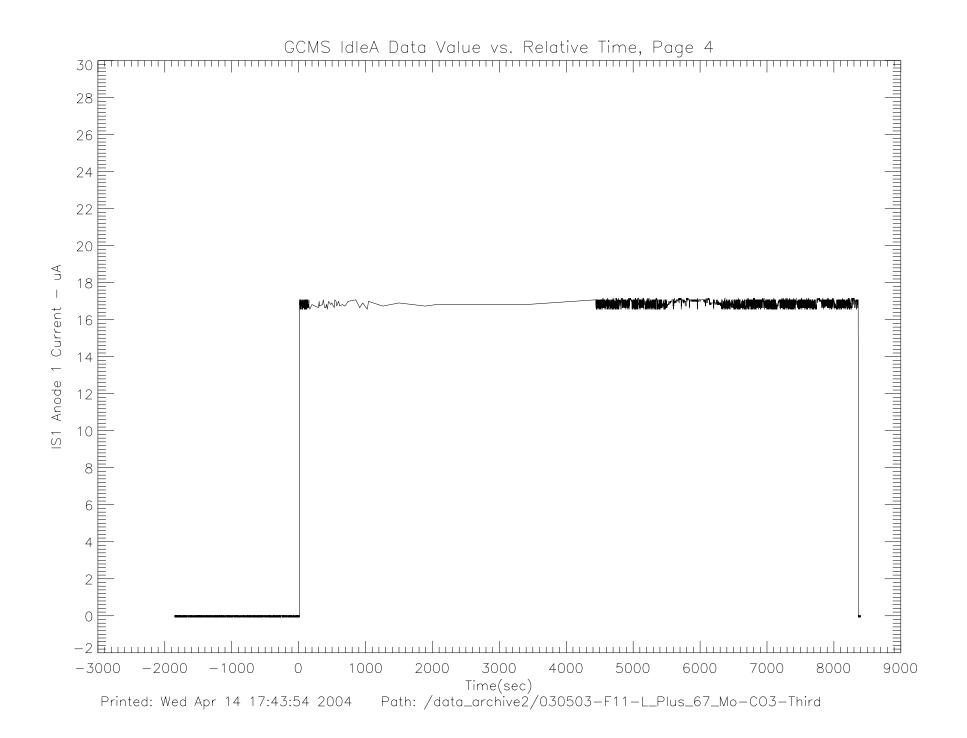

## Post-Launch F2 Checkout – CO1 March 27, 1998 Launch + 5 Months

980327-FU\_L\_Plus\_5\_Mo-FCO1 (raw file o031sg\_\_.1h\_)

Printed: Wed Apr 14 17:37:41 2004 Path: /data\_archive2/030503-F11-L\_Plus\_67\_Mo-C03-Third