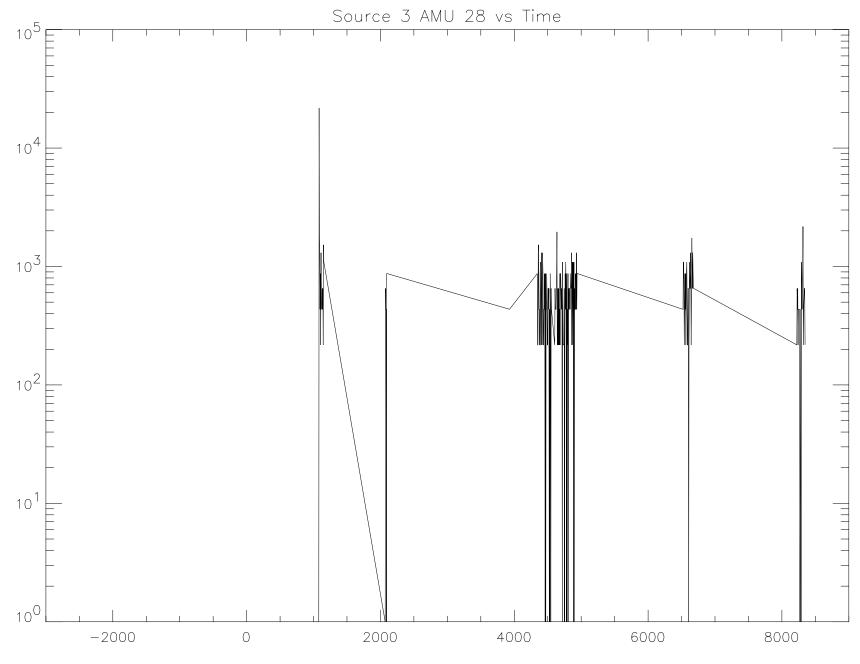

## Post-Launch F2 Checkout – CO1 March 27, 1998 Launch + 5 Months

980327-FU\_L\_Plus\_5\_Mo-FCO1 (raw file o031sg\_\_.1h\_)

Printed: Wed Apr 14 17:37:41 2004 Path: /data\_archive2/030503-F11-L\_Plus\_67\_Mo-C03-Third