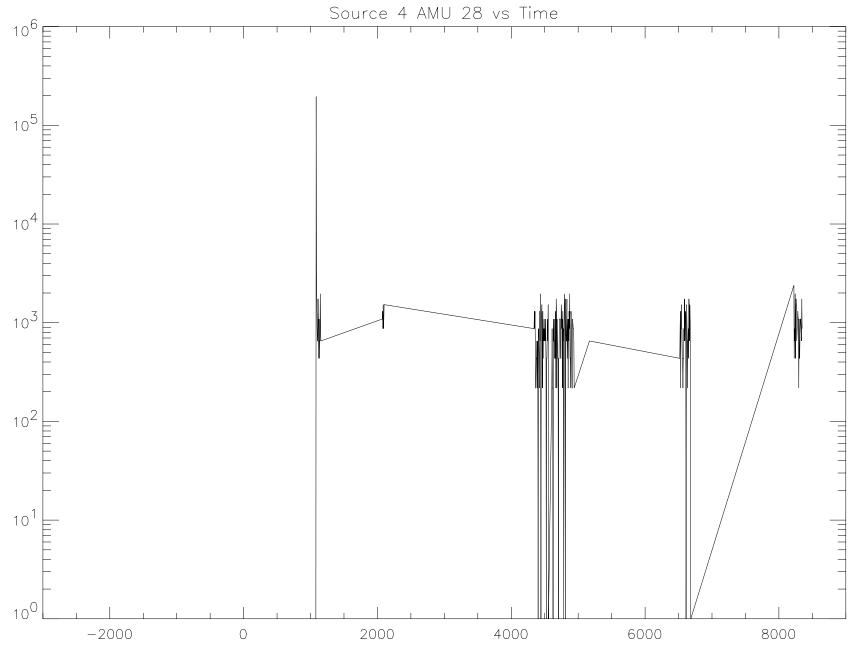

## Post-Launch F2 Checkout – CO1 March 27, 1998 Launch + 5 Months

980327-FU\_L\_Plus\_5\_Mo-FCO1 (raw file o031sg\_\_.1h\_)

Printed: Wed Apr 14 17:37:41 2004 Path: /data\_archive2/030503-F11-L\_Plus\_67\_Mo-C03-Third