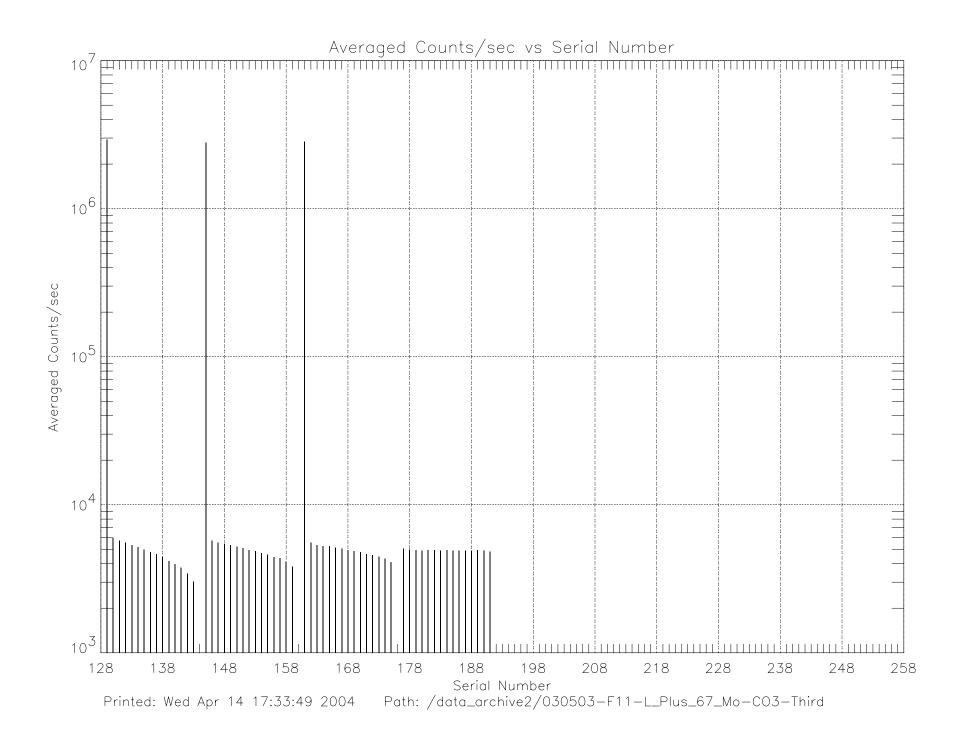

## Post-Launch F2 Checkout – CO1 March 27, 1998 Launch + 5 Months

980327-FU\_L\_Plus\_5\_Mo-FCO1 (raw file o031sg\_\_.1h\_)

Printed: Wed Apr 14 17:37:41 2004 Path: /data\_archive2/030503-F11-L\_Plus\_67\_Mo-C03-Third