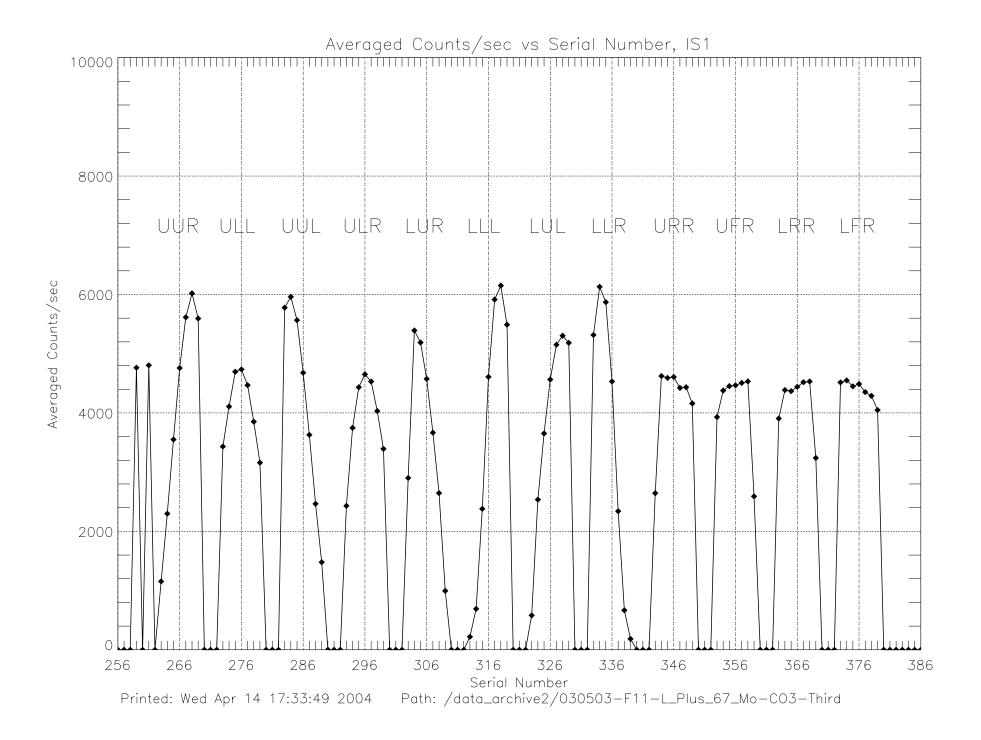

## Post-Launch F2 Checkout – CO1 March 27, 1998 Launch + 5 Months

980327-FU\_L\_Plus\_5\_Mo-FCO1 (raw file o031sg\_\_.1h\_)

Printed: Wed Apr 14 17:37:41 2004 Path: /data\_archive2/030503-F11-L\_Plus\_67\_Mo-C03-Third