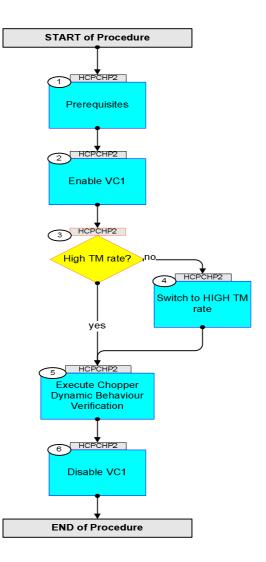

Procedure Flowchart Overview

Cesa

HERSCHEL

PACS Chopper Dynamic Behaviour Verification File: H\_COP\_PAC\_CHP2.xls Author: R. Biggins

PACS Chopper Dynamic Behaviour Verification File: H\_COP\_PAC\_CHP2.xls Author: R. Biggins