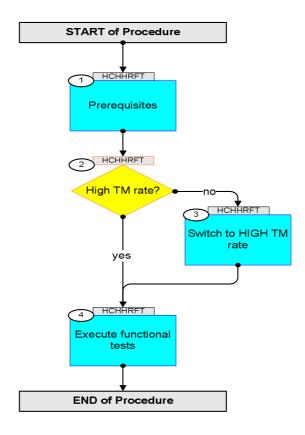

# Procedure Flowchart Overview

Status : Version 1 - Unchanged

Last Checkin: 09/04/09

Doc No. :PT-HMOC-OPS-FOP-6001-OPS-OAH Fop Issue : 3.0

Issue Date: 13/04/10

HIFI HRS Functional Tests File: H\_COP\_HIF\_HRFT.xls Author: R. Biggins

| Step<br>No. | Time | Activity/Remarks                                                    | TC/TLM     | Display/ Branch             |
|-------------|------|---------------------------------------------------------------------|------------|-----------------------------|
|             |      | Beginning of Procedure                                              |            |                             |
|             |      | TC Seq. Name : HCHHRFT (HRS Tests)  TimeTag Type: Sub Schedule ID:  |            |                             |
| 1           |      | Prerequisites                                                       |            | Next Step:                  |
|             |      | Verify: The activity H_COP_HIF_FPFT has been completed              |            |                             |
| 1.1         |      | Verify HSC/ICC inputs                                               |            |                             |
|             |      | Verify that the following inputs have been supplied by the HCS/ICC: |            |                             |
|             |      | FP: OBS_ID (1 required)                                             |            |                             |
| 2           |      | High TM rate?                                                       |            | Next Step:<br>no 3<br>yes 4 |
|             |      | Verify Telemetry  TME_BITRATE  DEMRF160                             | = 1.5 Mbps | AND=ZAZ9T999                |
| 3           |      | Switch to HIGH TM rate                                              |            | Next Step:                  |
|             |      | Co-ordinate with the TTC SOE to execute the following procedure     |            |                             |
|             |      | PROCEDURE: H_FCP_TTC_TUHR                                           |            |                             |
| 4           |      | Execute functional tests                                            |            | Next Step:<br>END           |
|             |      | Please execute the following procedures and in the defined order.   |            |                             |
|             |      | Duration ~25 minutes  PROCEDURE: H_COP_HIF_CFHR [HCHCFHR]           |            |                             |
|             |      | FP: OBS_ID                                                          |            |                             |
|             |      |                                                                     |            |                             |
|             |      | End of Procedure                                                    |            |                             |