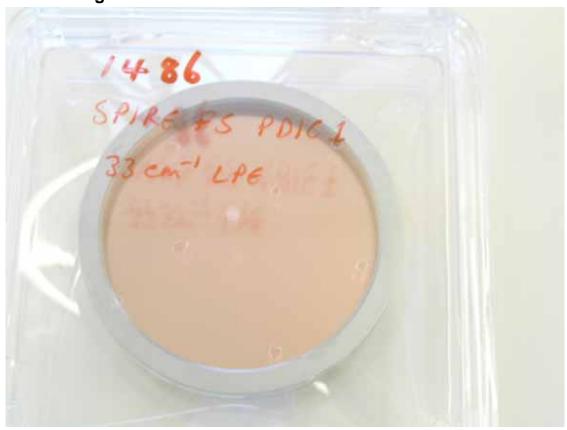

#### **SPIRE-RAL-REP-002957 Dichroics Photos**

**PDIC 1 in storage Container** 

**PDIC 2 in storage Container** 

| Spa | cecraft | t/Project | HE           | RSCHEL / SPIRE           | Document Nur                   | nber     | SPIRE-RAL-REP-002957                                  | Issı | ue 1   |
|-----|---------|-----------|--------------|--------------------------|--------------------------------|----------|-------------------------------------------------------|------|--------|
| Sub | Syste   | m         |              | Dichroics                | Date                           |          | 9th August 2007                                       | Мо   | del FS |
|     |         |           |              |                          | EXTRA COM                      | AMENT (  | LIEET                                                 |      |        |
|     |         |           |              |                          | EXTRA COL                      | MINICIAL | DIECI                                                 |      |        |
|     |         | Dichroics |              |                          |                                |          |                                                       |      |        |
| Ţ   | уре     | Number    | S/N          |                          | Commen                         |          |                                                       |      |        |
|     | DIC     | 1<br>2    | 1486<br>1469 |                          |                                |          | stainson top side of PDIC1 Stainson top side of PDIC2 |      |        |
|     |         |           |              |                          | aph Stains etc due to the r    |          |                                                       |      |        |
|     |         |           |              | Note Onable to priotogra | apri Stairis etc due to trie i | enective | qualities of the Dichloics.                           |      |        |
|     |         |           |              |                          |                                |          |                                                       |      |        |
|     |         |           |              |                          |                                |          |                                                       |      |        |
|     |         |           |              |                          |                                |          |                                                       |      |        |
|     |         |           |              |                          |                                |          |                                                       |      |        |
|     |         |           |              |                          |                                |          |                                                       |      |        |
|     |         |           |              |                          |                                |          |                                                       |      |        |
|     |         |           |              |                          |                                |          |                                                       |      |        |
|     |         |           |              |                          |                                |          |                                                       |      |        |
|     |         |           |              |                          |                                |          |                                                       |      |        |
|     |         |           |              |                          |                                |          |                                                       |      |        |
|     |         |           |              |                          |                                |          |                                                       |      |        |
|     |         |           |              |                          |                                |          |                                                       |      |        |
|     |         |           |              |                          |                                |          |                                                       |      |        |
|     |         |           |              |                          |                                |          |                                                       |      |        |
|     |         |           |              |                          |                                |          |                                                       |      |        |