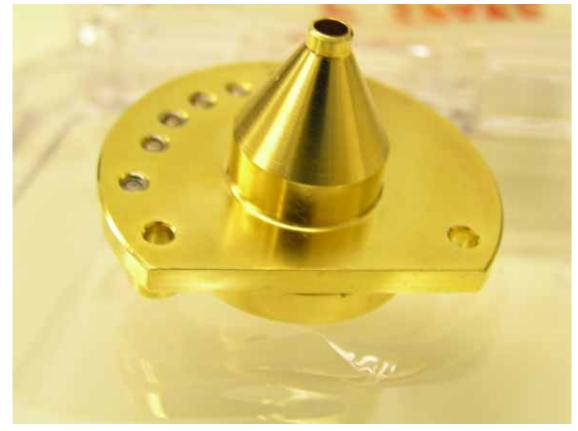

|                      |          |
|                    |                  |                 |                      |          |
|                    |                  |                 |                      |          |
|                    |                  |                 |                      |          |
|                    |                  |                 |                      |          |
|                    |                  |                 |                      |          |

## SPIRE-RAL-REP-002956 FS PCAL Photos

# **Delivery Box**



PCAL in delivery bag from box above



#### SPIRE-RAL-REP-002956 FS PCAL Photos

#### PCAL Prime & Redundant Solder Terminals



# PCAL Terminal Side



## SPIRE-RAL-REP-002956 FS PCAL Photos

# PCAL Non terminal side