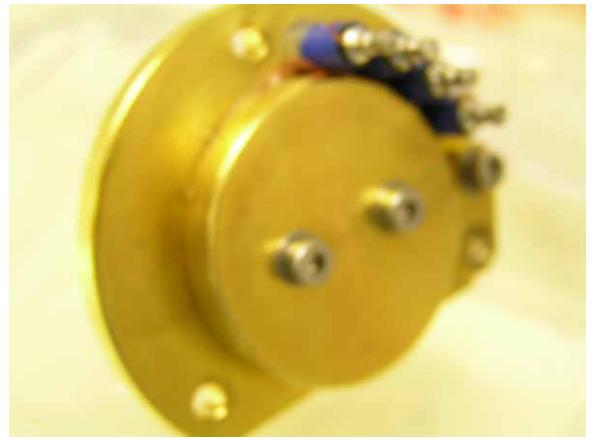

|          |
|                    |                  |                 |                      |          |
|                    |                  |                 |                      |          |
|                    |                  |                 |                      |          |
|                    |                  |                 |                      |          |
|                    |                  |                 |                      |          |
|                    |                  |                 |                      |          |

## SPIRE-RAL-REP-002956 FS PCAL Photos

# **Delivery Box**



PCAL in delivery bag from box above



#### SPIRE-RAL-REP-002956 FS PCAL Photos

#### PCAL Prime & Redundant Solder Terminals



# PCAL Terminal Side



## SPIRE-RAL-REP-002956 FS PCAL Photos

# PCAL Non terminal side