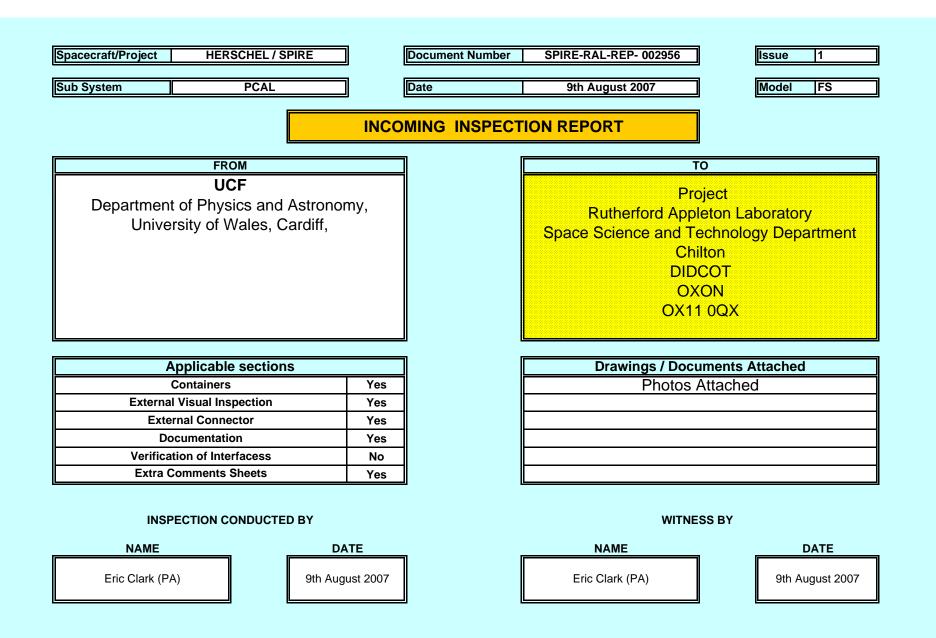

## SPIRE-RAL-REP-002956 FS PCAL Photos

# **Delivery Box**

PCAL in delivery bag from box above