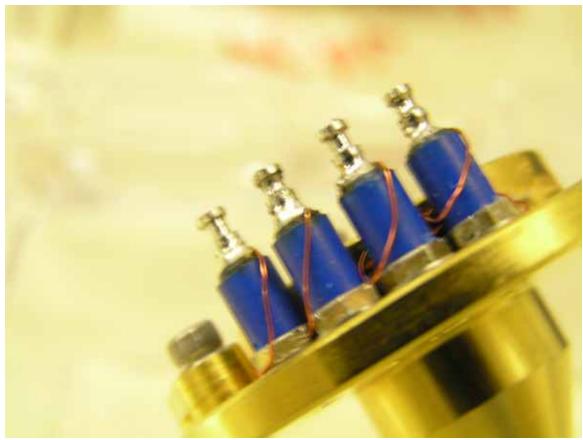

| CHECK LIST                            | REMARKS (LIST CONNECTOR NUMBERS)                                                                                                                             | RESULTS    |
|---------------------------------------|--------------------------------------------------------------------------------------------------------------------------------------------------------------|------------|
|                                       |                                                                                                                                                              |            |
| Pin Alignment                         |                                                                                                                                                              | N/A        |
|                                       |                                                                                                                                                              |            |
| Damaged Sockets                       |                                                                                                                                                              | N/A        |
| Internal Debris                       |                                                                                                                                                              | N/A        |
|                                       |                                                                                                                                                              |            |
| Connector Covers fitted               |                                                                                                                                                              | N/A        |
|                                       |                                                                                                                                                              |            |
| Connector Savers Fitted               |                                                                                                                                                              | N/A        |
| EMC Covers Fitted                     |                                                                                                                                                              | N/A        |
| RED Tag Item / Green Tag Items fitted |                                                                                                                                                              | N/A        |
|                                       |                                                                                                                                                              |            |
| Additional Comments                   | Soldering on Turret connections good, wire wrapped around terminal greater than 270 degrees For security of Joints when harness wires soldered on Acceptable | See remark |

#### PCAL Prime & Redundant Solder Terminals

# PCAL Terminal Side