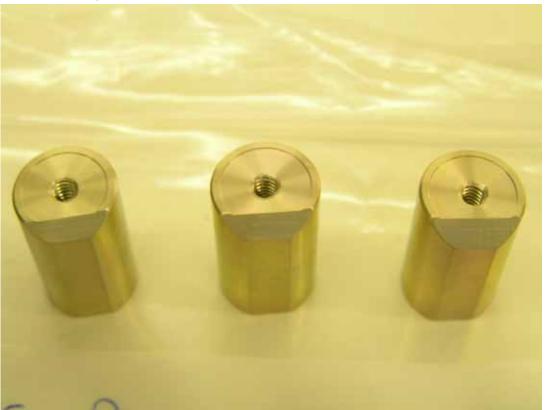

#### **PLW BDA Adaptor Plate**

**SMEC Bosses as Delivered** 

BOFF BOSS - SMEC ELECTRONICS. DWG 5264 302-4A SPIRE

# SMEC Bosses top view