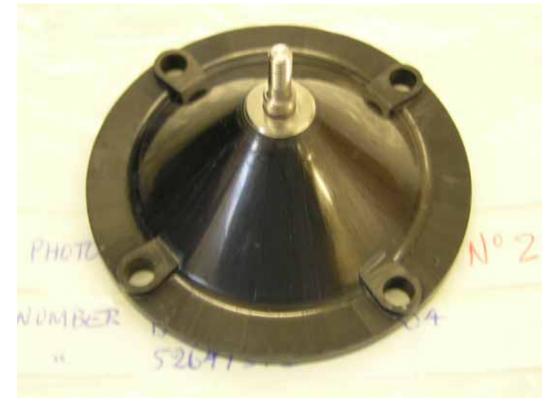

### Photometer box Cone Top

| Items suppl                                                                                                                                                    | Inspection results / Comments                                                                                                                             |                                                                                                                                       |
|----------------------------------------------------------------------------------------------------------------------------------------------------------------|-----------------------------------------------------------------------------------------------------------------------------------------------------------|---------------------------------------------------------------------------------------------------------------------------------------|
| 2K Spectrometer box A frame letter A, B3 no: B3-MI<br>2K Spectrometer box A frame letter D, B3 no: B3-MI<br>2K Spectrometer box A frame letter I, B3 no: B3-MD | Small scratch seen on face on top hole.<br>No significant scratching seen around holes or faces.<br>No significant scratching seen around holes or faces. |                                                                                                                                       |
| 2K Photometer box A frame no.4, B3 no: B3MD-00.2<br>2K Photometer box A frame no.3, B3 no: B3MD-00.2<br>2K Photometer box cone No 2, B3 no: B3-MD-00-20-       | 20.009, MSSL number 5264/313                                                                                                                              | Scratch seen in top hole, face side.<br>Scratch seen in top hole, face side.<br>No significant scratching seen around holes or faces. |
| PSW BDA Adaptor Plate End<br>PMW BDA Adaptor Plate End<br>PLW BDA Adaptor Plate End<br>SMEC Bosses Drg No 5264 302-4A                                          |                                                                                                                                                           | ок<br>ок<br>ок<br>ок                                                                                                                  |
| Items expected but Missing form initial delivery                                                                                                               | Items suplied BY                                                                                                                                          |                                                                                                                                       |
| 2K Photometer box cone<br>2K Spectrometer box A frame                                                                                                          | Supplied 8th June 2007<br>Supplied 8th June 2007                                                                                                          | ок<br>ок                                                                                                                              |
| <b>Note</b><br>None of the Above Items have been cleaned or Baked o                                                                                            | out. This will need performing before integrati                                                                                                           | ion                                                                                                                                   |