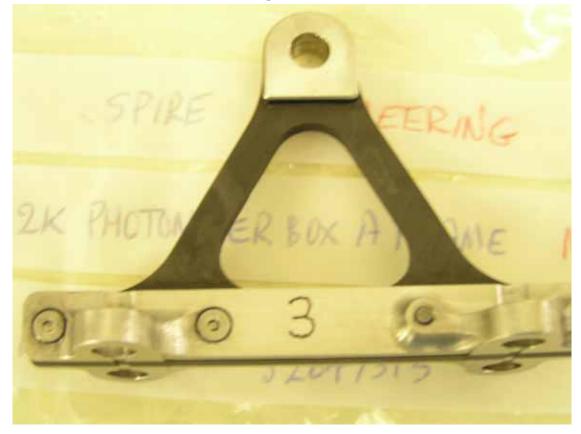

| Items suppl                                                                                                                                                    | Inspection results / Comments                                                                                                                             |                                                                                                                                       |
|----------------------------------------------------------------------------------------------------------------------------------------------------------------|-----------------------------------------------------------------------------------------------------------------------------------------------------------|---------------------------------------------------------------------------------------------------------------------------------------|
| 2K Spectrometer box A frame letter A, B3 no: B3-MI<br>2K Spectrometer box A frame letter D, B3 no: B3-MI<br>2K Spectrometer box A frame letter I, B3 no: B3-MD | Small scratch seen on face on top hole.<br>No significant scratching seen around holes or faces.<br>No significant scratching seen around holes or faces. |                                                                                                                                       |
| 2K Photometer box A frame no.4, B3 no: B3MD-00.2<br>2K Photometer box A frame no.3, B3 no: B3MD-00.2<br>2K Photometer box cone No 2, B3 no: B3-MD-00-20-       | 20.009, MSSL number 5264/313                                                                                                                              | Scratch seen in top hole, face side.<br>Scratch seen in top hole, face side.<br>No significant scratching seen around holes or faces. |
| PSW BDA Adaptor Plate End<br>PMW BDA Adaptor Plate End<br>PLW BDA Adaptor Plate End<br>SMEC Bosses Drg No 5264 302-4A                                          |                                                                                                                                                           | ок<br>ок<br>ок<br>ок                                                                                                                  |
| Items expected but Missing form initial delivery                                                                                                               | Items suplied BY                                                                                                                                          |                                                                                                                                       |
| 2K Photometer box cone<br>2K Spectrometer box A frame                                                                                                          | Supplied 8th June 2007<br>Supplied 8th June 2007                                                                                                          | ок<br>ок                                                                                                                              |
| <b>Note</b><br>None of the Above Items have been cleaned or Baked o                                                                                            | out. This will need performing before integrati                                                                                                           | ion                                                                                                                                   |

#### Photometer box A frame 3 showing

Photometer box A frame 3 showing Base

Photometer box A frame 3 showing Marks on Metal face

Photometer box A frame 4 showing gouge in metal surface at top

Photometer box A frame 4 showing base