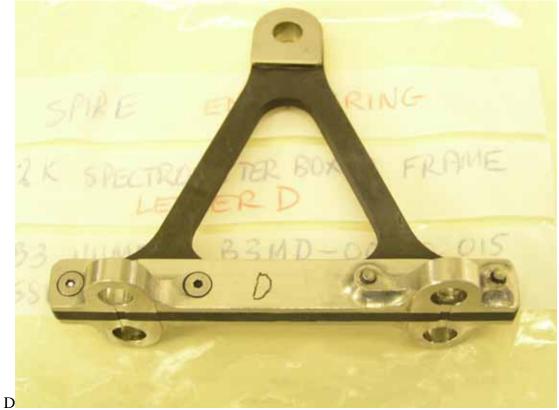

| Items suppl                                                                                                                                                    | Inspection results / Comments                                                                                                                             |                                                                                                                                       |
|----------------------------------------------------------------------------------------------------------------------------------------------------------------|-----------------------------------------------------------------------------------------------------------------------------------------------------------|---------------------------------------------------------------------------------------------------------------------------------------|
| 2K Spectrometer box A frame letter A, B3 no: B3-MI<br>2K Spectrometer box A frame letter D, B3 no: B3-MI<br>2K Spectrometer box A frame letter I, B3 no: B3-MD | Small scratch seen on face on top hole.<br>No significant scratching seen around holes or faces.<br>No significant scratching seen around holes or faces. |                                                                                                                                       |
| 2K Photometer box A frame no.4, B3 no: B3MD-00.2<br>2K Photometer box A frame no.3, B3 no: B3MD-00.2<br>2K Photometer box cone No 2, B3 no: B3-MD-00-20-       | 20.009, MSSL number 5264/313                                                                                                                              | Scratch seen in top hole, face side.<br>Scratch seen in top hole, face side.<br>No significant scratching seen around holes or faces. |
| PSW BDA Adaptor Plate End<br>PMW BDA Adaptor Plate End<br>PLW BDA Adaptor Plate End<br>SMEC Bosses Drg No 5264 302-4A                                          |                                                                                                                                                           | ок<br>ок<br>ок<br>ок                                                                                                                  |
| Items expected but Missing form initial delivery                                                                                                               | Items suplied BY                                                                                                                                          |                                                                                                                                       |
| 2K Photometer box cone<br>2K Spectrometer box A frame                                                                                                          | Supplied 8th June 2007<br>Supplied 8th June 2007                                                                                                          | ок<br>ок                                                                                                                              |
| <b>Note</b><br>None of the Above Items have been cleaned or Baked o                                                                                            | out. This will need performing before integrati                                                                                                           | ion                                                                                                                                   |

# Spectrometer box A frame A showing Scratches on Metal face

Spectrometer box A frame "D"

Spectrometer box A frame "I"