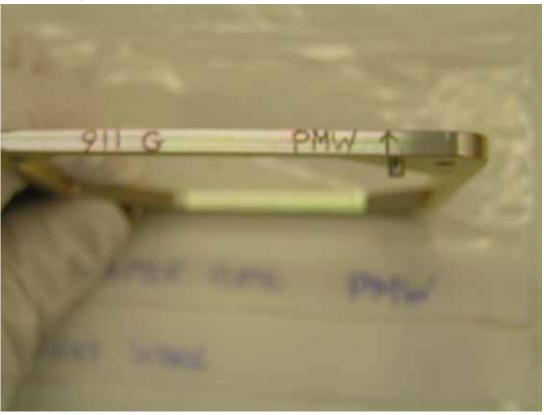

#### **PSW BDA Adaptor Plate**

PMW BDA Adaptor Plate as delivered

BDA ADAPTER PLATE FLIGHT SPARE DWG 5264 911 G

PMW BDA Adaptor Plate End View