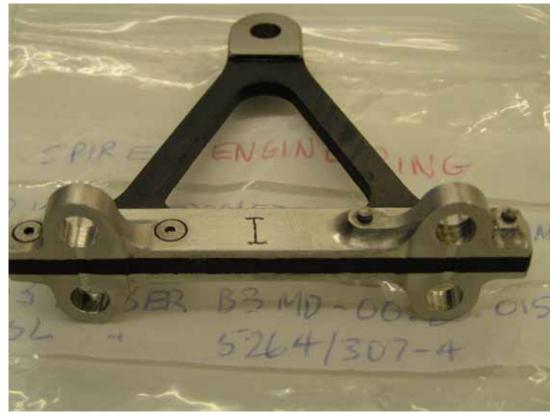

# Spectrometer box A frame A showing Scratches on Metal face

Spectrometer box A frame "D"

Spectrometer box A frame "I"

### Spectrometer box A frame I showing Base

BDA ADAPTER PLATE PSW FLIGHT SPARE DWG 5264 911 F

**PSW BDA Adaptor Plate as delivered** 

**PSW BDA Adaptor Plate End** 

0 P A ADAPTER PLATE BD LIGHT SPARE 5264 911