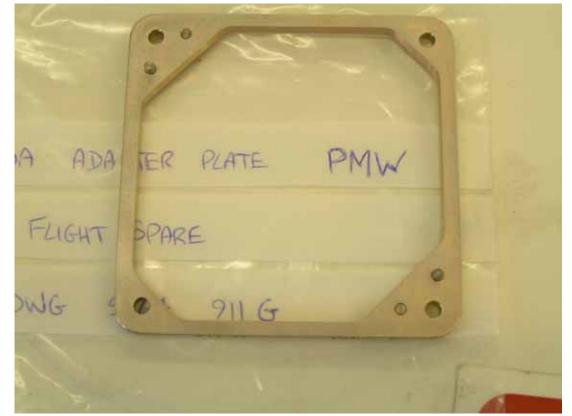

me 3 showing Marks on Metal face





Photometer box A frame 4 showing gouge in metal surface at top

Photometer box A frame 4 showing base





Photometer box Cone as delivered

### Photometer box Cone Top



### Photometer box Cone Bottom



Spectrometer box A frame "A"





# Spectrometer box A frame A showing Scratches on Metal face

Spectrometer box A frame "D"





Spectrometer box A frame "I"

### Spectrometer box A frame I showing Base



BDA ADAPTER PLATE PSW FLIGHT SPARE DWG 5264 911 F

**PSW BDA Adaptor Plate as delivered** 

**PSW BDA Adaptor Plate End** 



0 P A ADAPTER PLATE BD LIGHT SPARE 5264 911

#### **PSW BDA Adaptor Plate**

PMW BDA Adaptor Plate as delivered

BDA ADAPTER PLATE FLIGHT SPARE DWG 5264 911 G



PMW BDA Adaptor Plate End View

# **PMW BDA Adaptor Plate**



ADAPTER PLATE FLIGHT SPARE DWG 5264 H 911

### PLW BDA Adaptor Plate as delivered

PLW BDA Adaptor Plate End

| AT DAY                  |     |
|-------------------------|-----|
| ADAPTER PLATE           | PLW |
| 911 H PLW<br>IGHT SPARE | 1   |
| 5264 911                | H   |
| 125                     |     |
|                         |     |

0 ADAPTER PLATE F LW BD FLIGHT SPARE 16 5264 911 H

#### **PLW BDA Adaptor Plate**

**SMEC Bosses as Delivered** 

BOFF BOSS - SMEC ELECTRONICS. DWG 5264 302-4A SPIRE



# SMEC Bosses top view