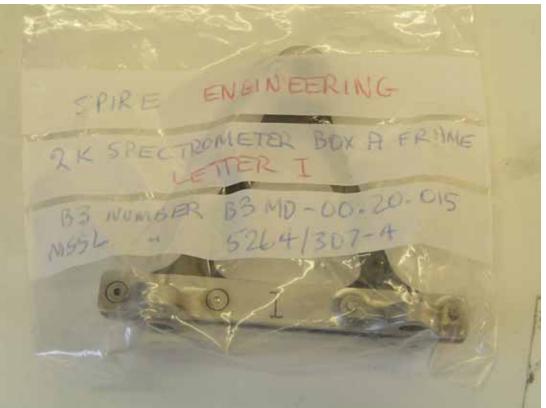

| Items suppl                                                                                                                                                    | Inspection results / Comments                                                                                                                             |                                                                                                                                       |
|----------------------------------------------------------------------------------------------------------------------------------------------------------------|-----------------------------------------------------------------------------------------------------------------------------------------------------------|---------------------------------------------------------------------------------------------------------------------------------------|
| 2K Spectrometer box A frame letter A, B3 no: B3-MI<br>2K Spectrometer box A frame letter D, B3 no: B3-MI<br>2K Spectrometer box A frame letter I, B3 no: B3-MD | Small scratch seen on face on top hole.<br>No significant scratching seen around holes or faces.<br>No significant scratching seen around holes or faces. |                                                                                                                                       |
| 2K Photometer box A frame no.4, B3 no: B3MD-00.2<br>2K Photometer box A frame no.3, B3 no: B3MD-00.2<br>2K Photometer box cone No 2, B3 no: B3-MD-00-20-       | 20.009, MSSL number 5264/313                                                                                                                              | Scratch seen in top hole, face side.<br>Scratch seen in top hole, face side.<br>No significant scratching seen around holes or faces. |
| PSW BDA Adaptor Plate End<br>PMW BDA Adaptor Plate End<br>PLW BDA Adaptor Plate End<br>SMEC Bosses Drg No 5264 302-4A                                          |                                                                                                                                                           | ок<br>ок<br>ок<br>ок                                                                                                                  |
| Items expected but Missing form initial delivery                                                                                                               | Items suplied BY                                                                                                                                          |                                                                                                                                       |
| 2K Photometer box cone<br>2K Spectrometer box A frame                                                                                                          | Supplied 8th June 2007<br>Supplied 8th June 2007                                                                                                          | ок<br>ок                                                                                                                              |
| <b>Note</b><br>None of the Above Items have been cleaned or Baked o                                                                                            | out. This will need performing before integrati                                                                                                           | ion                                                                                                                                   |

# Spectrometer box A frame A showing Scratches on Metal face

Spectrometer box A frame "D"

Spectrometer box A frame "I"