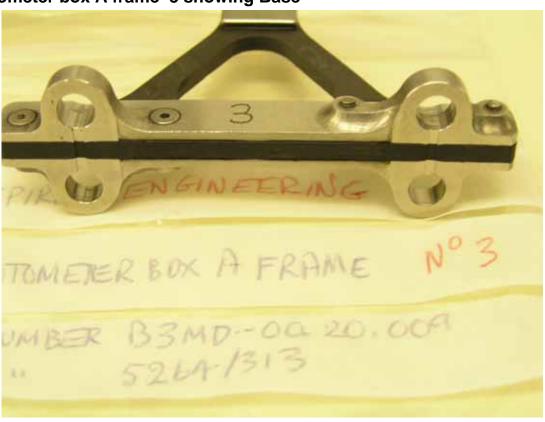

#### Photometer box A frame 3 showing

Photometer box A frame 3 showing Base

Photometer box A frame 3 showing Marks on Metal face

Photometer box A frame 4 showing gouge in metal surface at top

Photometer box A frame 4 showing base