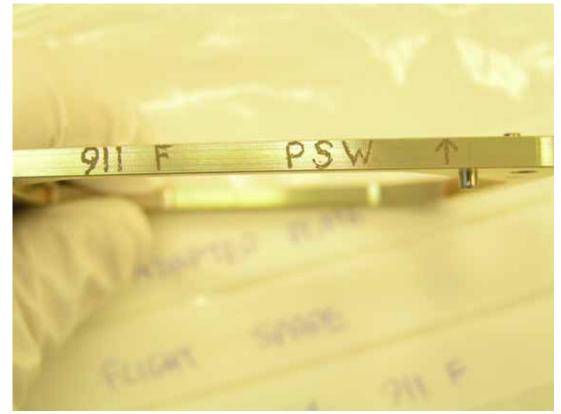

### Spectrometer box A frame I showing Base

BDA ADAPTER PLATE PSW FLIGHT SPARE DWG 5264 911 F

**PSW BDA Adaptor Plate as delivered** 

**PSW BDA Adaptor Plate End** 

0 P A ADAPTER PLATE BD LIGHT SPARE 5264 911