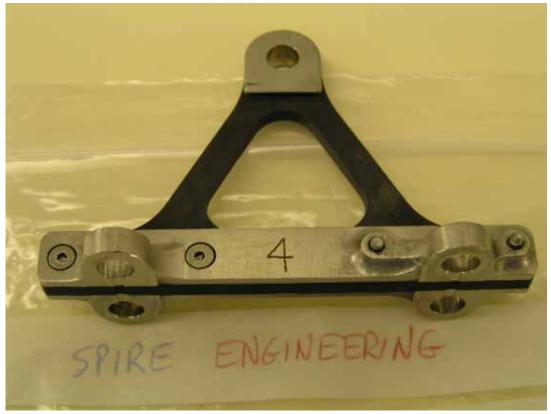

#### Photometer box A frame 3 showing

Photometer box A frame 3 showing Base

Photometer box A frame 3 showing Marks on Metal face

Photometer box A frame 4 showing gouge in metal surface at top

Photometer box A frame 4 showing base