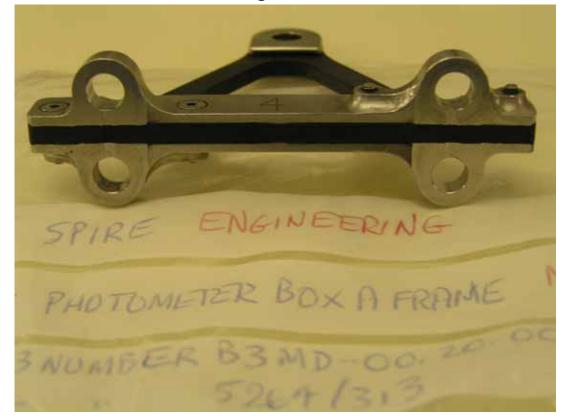

#### Photometer box A frame 3 showing

Photometer box A frame 3 showing Base

Photometer box A frame 3 showing Marks on Metal face

Photometer box A frame 4 showing gouge in metal surface at top

Photometer box A frame 4 showing base