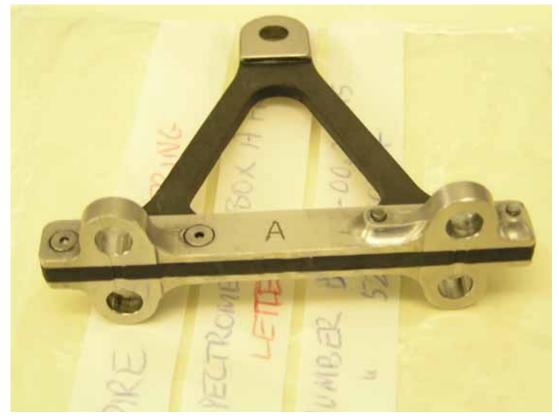

### Photometer box Cone Bottom

Spectrometer box A frame "A"

# Spectrometer box A frame A showing Scratches on Metal face

Spectrometer box A frame "D"

Spectrometer box A frame "I"

| Items suppl                                                                                                                                                    | Inspection results / Comments                                                                                                                             |                                                                                                                                       |
|----------------------------------------------------------------------------------------------------------------------------------------------------------------|-----------------------------------------------------------------------------------------------------------------------------------------------------------|---------------------------------------------------------------------------------------------------------------------------------------|
| 2K Spectrometer box A frame letter A, B3 no: B3-MI<br>2K Spectrometer box A frame letter D, B3 no: B3-MI<br>2K Spectrometer box A frame letter I, B3 no: B3-MD | Small scratch seen on face on top hole.<br>No significant scratching seen around holes or faces.<br>No significant scratching seen around holes or faces. |                                                                                                                                       |
| 2K Photometer box A frame no.4, B3 no: B3MD-00.2<br>2K Photometer box A frame no.3, B3 no: B3MD-00.2<br>2K Photometer box cone No 2, B3 no: B3-MD-00-20-       | 20.009, MSSL number 5264/313                                                                                                                              | Scratch seen in top hole, face side.<br>Scratch seen in top hole, face side.<br>No significant scratching seen around holes or faces. |
| PSW BDA Adaptor Plate End<br>PMW BDA Adaptor Plate End<br>PLW BDA Adaptor Plate End<br>SMEC Bosses Drg No 5264 302-4A                                          |                                                                                                                                                           | ок<br>ок<br>ок<br>ок                                                                                                                  |
| Items expected but Missing form initial delivery                                                                                                               | Items suplied BY                                                                                                                                          |                                                                                                                                       |
| 2K Photometer box cone<br>2K Spectrometer box A frame                                                                                                          | Supplied 8th June 2007<br>Supplied 8th June 2007                                                                                                          | ок<br>ок                                                                                                                              |
| <b>Note</b><br>None of the Above Items have been cleaned or Baked o                                                                                            | out. This will need performing before integrati                                                                                                           | ion                                                                                                                                   |