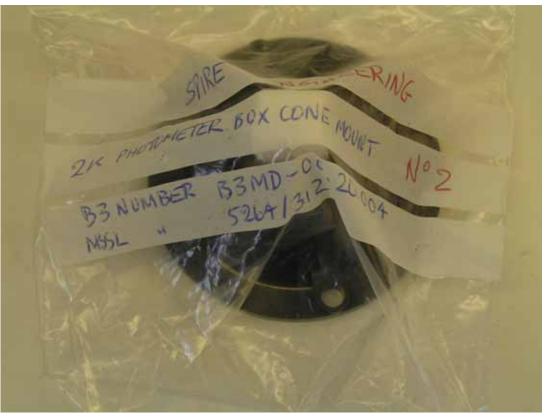

Photometer box Cone as delivered

| Items suppl                                                                                                                                                    | Inspection results / Comments                                                                                                                             |                                                                                                                                       |
|----------------------------------------------------------------------------------------------------------------------------------------------------------------|-----------------------------------------------------------------------------------------------------------------------------------------------------------|---------------------------------------------------------------------------------------------------------------------------------------|
| 2K Spectrometer box A frame letter A, B3 no: B3-MI<br>2K Spectrometer box A frame letter D, B3 no: B3-MI<br>2K Spectrometer box A frame letter I, B3 no: B3-MD | Small scratch seen on face on top hole.<br>No significant scratching seen around holes or faces.<br>No significant scratching seen around holes or faces. |                                                                                                                                       |
| 2K Photometer box A frame no.4, B3 no: B3MD-00.2<br>2K Photometer box A frame no.3, B3 no: B3MD-00.2<br>2K Photometer box cone No 2, B3 no: B3-MD-00-20-       | 20.009, MSSL number 5264/313                                                                                                                              | Scratch seen in top hole, face side.<br>Scratch seen in top hole, face side.<br>No significant scratching seen around holes or faces. |
| PSW BDA Adaptor Plate End<br>PMW BDA Adaptor Plate End<br>PLW BDA Adaptor Plate End<br>SMEC Bosses Drg No 5264 302-4A                                          |                                                                                                                                                           | ок<br>ок<br>ок<br>ок                                                                                                                  |
| Items expected but Missing form initial delivery                                                                                                               | Items suplied BY                                                                                                                                          |                                                                                                                                       |
| 2K Photometer box cone<br>2K Spectrometer box A frame                                                                                                          | Supplied 8th June 2007<br>Supplied 8th June 2007                                                                                                          | ок<br>ок                                                                                                                              |
| <b>Note</b><br>None of the Above Items have been cleaned or Baked o                                                                                            | out. This will need performing before integrati                                                                                                           | ion                                                                                                                                   |