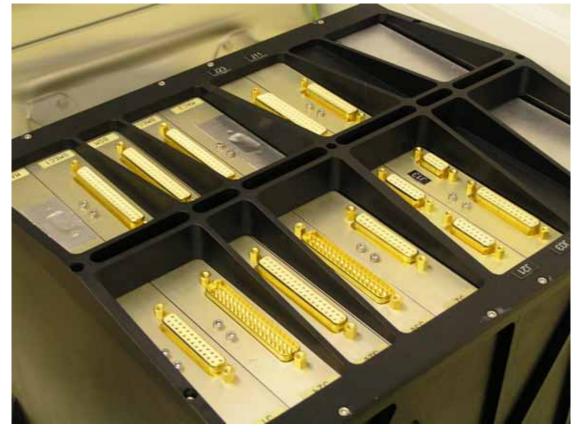

| CHECK LIST                            | REMARKS (LIST CONNECTOR NUMBERS)                                             | RESULTS    |
|---------------------------------------|------------------------------------------------------------------------------|------------|
| Pin Alignment                         | all sockets and pins checked with x15 magnifier All OK                       | See remark |
| Damaged Sockets                       |                                                                              | None       |
| Internal Debris                       |                                                                              | None       |
| Connector Covers fitted               | Connector covers were fitted to Connector Savers                             | See remark |
| Connector Savers Fitted               | Connector savers inspected and fitted to all connectors except Bias P on FCU | See remark |
| EMC Covers Fitted                     | Red ESD covers fitted only                                                   | See remark |
| RED Tag Item / Green Tag Items fitted | Appart for Connector covers where appropriate                                | None       |
| Additional Comments                   | Note Insufficient Jack posts and screws available (see Exta comments Sheet   | See remark |

### **SPIRE-RAL-RP-002828 Warm Electronics OIR Photos**

**DCU View of Connectors after inspection with x15 Magnification eyeglass** 

DCU mounted on Transit Plate All savers and Connector covers Fitted

## SPIRE-RAL-RP-002828 Warm Electronics OIR Photos

DCU Bagged ready for container lid to be fitted

FCU View of Connectors after inspection with x15 Magnification eyeglass