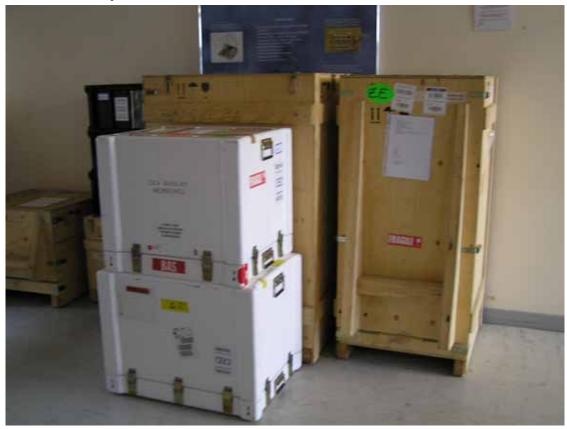

## SPIRE-RAL-RP-002828 Warm Electronics OIR Photos

FCU mounted on Transit Plate savers and Connector covers Fitted

FCU Bagged ready for container lid to be fitted

View of Total Shipment Nine Boxes