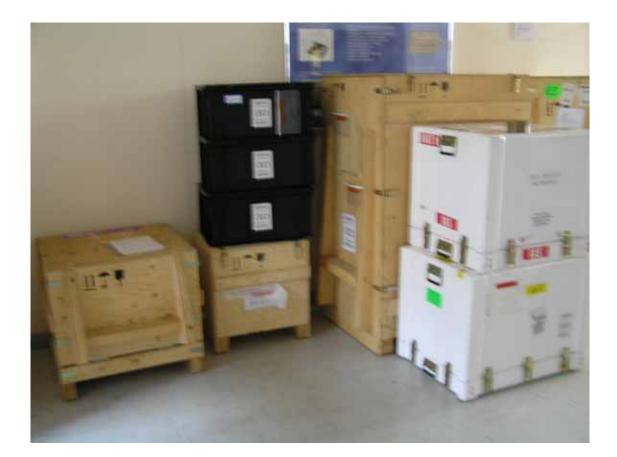

## SPIRE-RAL-RP-002828 Warm Electronics OIR Photos

FCU mounted on Transit Plate savers and Connector covers Fitted

FCU Bagged ready for container lid to be fitted

View of Total Shipment Nine Boxes