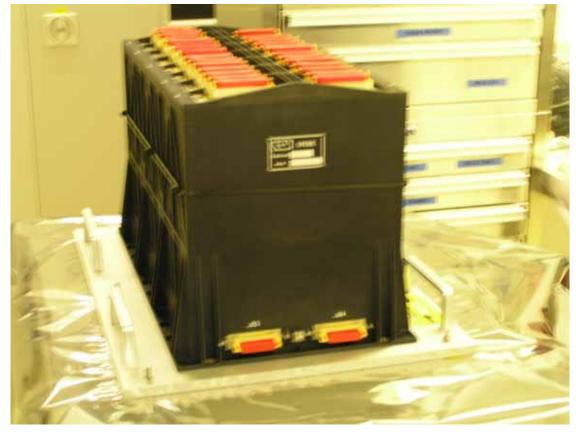

## SPIRE-RAL-RP-002828 Warm Electronics OIR Photos

FCU mounted on Transit Plate savers and Connector covers Fitted

FCU Bagged ready for container lid to be fitted

View of Total Shipment Nine Boxes