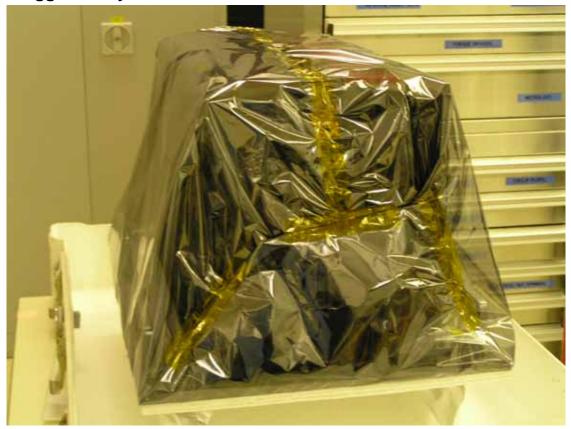

## SPIRE-RAL-RP-002828 Warm Electronics OIR Photos

DCU Bagged ready for container lid to be fitted

FCU View of Connectors after inspection with x15 Magnification eyeglass

## SPIRE-RAL-RP-002828 Warm Electronics OIR Photos

FCU mounted on Transit Plate savers and Connector covers Fitted

FCU Bagged ready for container lid to be fitted

View of Total Shipment Nine Boxes