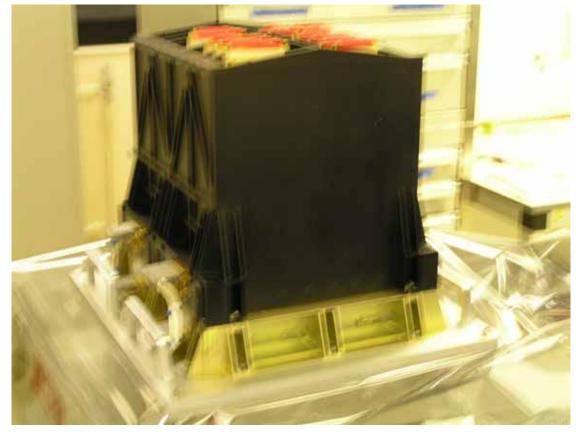

### **SPIRE-RAL-RP-002828 Warm Electronics OIR Photos**

**DCU View of Connectors after inspection with x15 Magnification eyeglass** 

DCU mounted on Transit Plate All savers and Connector covers Fitted