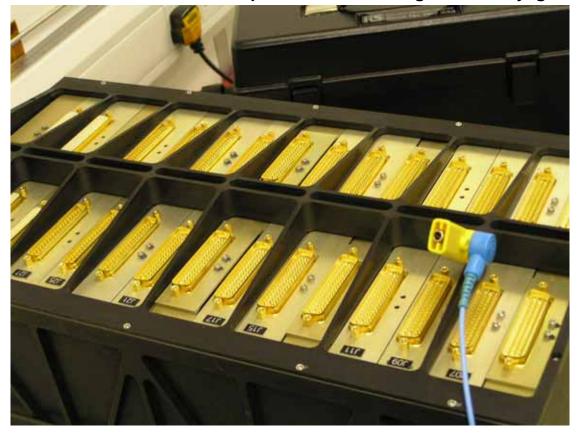

## SPIRE-RAL-RP-002828 Warm Electronics OIR Photos

DCU Bagged ready for container lid to be fitted

FCU View of Connectors after inspection with x15 Magnification eyeglass