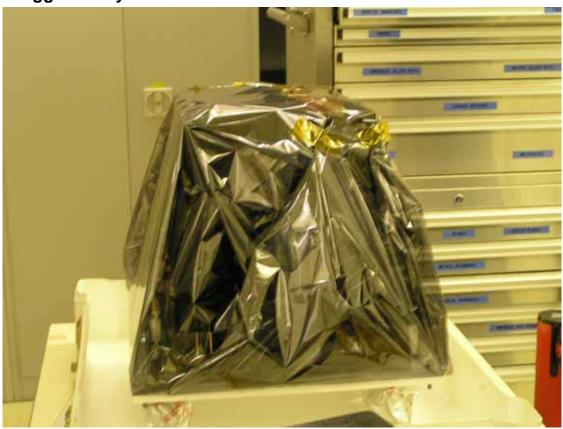

## SPIRE-RAL-RP-002828 Warm Electronics OIR Photos

DCU Bagged ready for container lid to be fitted

FCU View of Connectors after inspection with x15 Magnification eyeglass