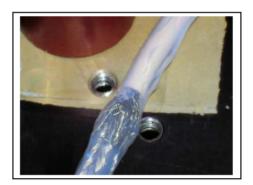

Reference : LAM.SSP.SPI.NCR.050829\_01

| PROJECT : Herschel                                                                                                                                                              |            |              | NON CONFORMANCE REPORT               |                                     |                     |  |
|---------------------------------------------------------------------------------------------------------------------------------------------------------------------------------|------------|--------------|--------------------------------------|-------------------------------------|---------------------|--|
| Subsystem : SMECm                                                                                                                                                               |            | Unit : SPIRE |                                      |                                     |                     |  |
| Model : FM                                                                                                                                                                      |            |              | Identif.                             |                                     |                     |  |
| NCR occured during : Manufacture [] Inspec [] Test [] Integ [] Other []   NCR Title : Thermal sensor cable attachment                                                           |            |              |                                      |                                     |                     |  |
| NCR Description :<br>The cable diameter of the thermal sensosr provided by RAL is not compatible with the<br>geometry of the jumpers which were designed to maintain the cable. |            |              |                                      |                                     |                     |  |
| Originator Name :<br>G. Rousset                                                                                                                                                 |            |              | Date<br>29/08/2005                   | Signa                               | Signature :         |  |
| Cause of the NCR : Deviation during manufact                                                                                                                                    |            |              | sture                                | Major<br>[ ]                        | Minor<br>[X]        |  |
| Disposition/Corrective Action :                                                                                                                                                 |            |              |                                      | Corrective acti<br>Name :<br>Date : |                     |  |
| MRB date : 09/08/2005                                                                                                                                                           |            |              | IRB Minute Ref : No report           |                                     |                     |  |
| MRB Conclusion: The jumper will not be used no longer and the cable will be binded with cord                                                                                    |            |              |                                      |                                     |                     |  |
| Responsible for corrective Actions :                                                                                                                                            |            |              | All Corrective Actions Carried Out : |                                     |                     |  |
|                                                                                                                                                                                 |            |              | Yes [x]                              | No [ ]                              | No [ ]<br>Signature |  |
| RAL Project manager :                                                                                                                                                           |            | L            | Date                                 | Sigi                                | nature              |  |
| RAL PA/QA                                                                                                                                                                       |            |              |                                      |                                     |                     |  |
| LAM Project manager                                                                                                                                                             | 29/08/2005 |              |                                      | MS                                  |                     |  |
| LAM PA/QA                                                                                                                                                                       | 29/08/2005 |              |                                      |                                     | Latter.             |  |