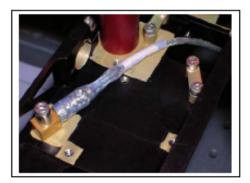

Reference : LAM.SSP.SPI.NCR.050829\_01

| PROJECT : Herschel                                                                                                                                                              |            |              | NON CONFORMANCE REPORT               |                                     |                     |  |
|---------------------------------------------------------------------------------------------------------------------------------------------------------------------------------|------------|--------------|--------------------------------------|-------------------------------------|---------------------|--|
| Subsystem : SMECm                                                                                                                                                               |            | Unit : SPIRE |                                      |                                     |                     |  |
| Model : FM                                                                                                                                                                      |            |              | Identif.                             |                                     |                     |  |
| NCR occured during : Manufacture [] Inspec [] Test [] Integ [] Other []   NCR Title : Thermal sensor cable attachment                                                           |            |              |                                      |                                     |                     |  |
| NCR Description :<br>The cable diameter of the thermal sensosr provided by RAL is not compatible with the<br>geometry of the jumpers which were designed to maintain the cable. |            |              |                                      |                                     |                     |  |
| Originator Name :<br>G. Rousset                                                                                                                                                 |            |              | Date<br>29/08/2005                   | Signa                               | Signature :         |  |
| Cause of the NCR : Deviation during manufact                                                                                                                                    |            |              | sture                                | Major<br>[ ]                        | Minor<br>[X]        |  |
| Disposition/Corrective Action :                                                                                                                                                 |            |              |                                      | Corrective acti<br>Name :<br>Date : |                     |  |
| MRB date : 09/08/2005                                                                                                                                                           |            |              | IRB Minute Ref : No report           |                                     |                     |  |
| MRB Conclusion: The jumper will not be used no longer and the cable will be binded with cord                                                                                    |            |              |                                      |                                     |                     |  |
| Responsible for corrective Actions :                                                                                                                                            |            |              | All Corrective Actions Carried Out : |                                     |                     |  |
|                                                                                                                                                                                 |            |              | Yes [x]                              | No [ ]                              | No [ ]<br>Signature |  |
| RAL Project manager :                                                                                                                                                           |            | L            | Date                                 | Sigi                                | nature              |  |
| RAL PA/QA                                                                                                                                                                       |            |              |                                      |                                     |                     |  |
| LAM Project manager                                                                                                                                                             | 29/08/2005 |              |                                      | MS                                  |                     |  |
| LAM PA/QA                                                                                                                                                                       | 29/08/2005 |              |                                      |                                     | Latter.             |  |