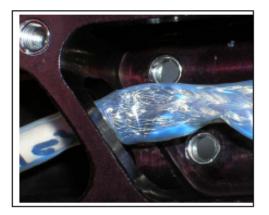

Reference : LAM.SSP.SPI.NCR.050829\_01

| PROJECT : Herschel                                                                                                                                                              |            |              | NON CONFORMANCE REPORT               |                                     |                     |  |
|---------------------------------------------------------------------------------------------------------------------------------------------------------------------------------|------------|--------------|--------------------------------------|-------------------------------------|---------------------|--|
| Subsystem : SMECm                                                                                                                                                               |            | Unit : SPIRE |                                      |                                     |                     |  |
| Model : FM                                                                                                                                                                      |            |              | Identif.                             |                                     |                     |  |
| NCR occured during : Manufacture [] Inspec [] Test [] Integ [] Other []   NCR Title : Thermal sensor cable attachment                                                           |            |              |                                      |                                     |                     |  |
| NCR Description :<br>The cable diameter of the thermal sensosr provided by RAL is not compatible with the<br>geometry of the jumpers which were designed to maintain the cable. |            |              |                                      |                                     |                     |  |
| Originator Name :<br>G. Rousset                                                                                                                                                 |            |              | Date<br>29/08/2005                   | Signa                               | Signature :         |  |
| Cause of the NCR : Deviation during manufact                                                                                                                                    |            |              | sture                                | Major<br>[ ]                        | Minor<br>[X]        |  |
| Disposition/Corrective Action :                                                                                                                                                 |            |              |                                      | Corrective acti<br>Name :<br>Date : |                     |  |
| MRB date : 09/08/2005                                                                                                                                                           |            |              | IRB Minute Ref : No report           |                                     |                     |  |
| MRB Conclusion: The jumper will not be used no longer and the cable will be binded with cord                                                                                    |            |              |                                      |                                     |                     |  |
| Responsible for corrective Actions :                                                                                                                                            |            |              | All Corrective Actions Carried Out : |                                     |                     |  |
|                                                                                                                                                                                 |            |              | Yes [x]                              | No [ ]                              | No [ ]<br>Signature |  |
| RAL Project manager :                                                                                                                                                           |            | L            | Date                                 | Sigi                                | nature              |  |
| RAL PA/QA                                                                                                                                                                       |            |              |                                      |                                     |                     |  |
| LAM Project manager                                                                                                                                                             | 29/08/2005 |              |                                      | MS                                  |                     |  |
| LAM PA/QA                                                                                                                                                                       | 29/08/2005 |              |                                      |                                     | Latter.             |  |