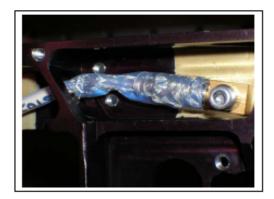

Reference : LAM.SSP.SPI.NCR.050829\_01

| PROJECT : Herschel                                                                                                                                                              |            |              | NON CONFORMANCE REPORT               |                                     |                     |  |
|---------------------------------------------------------------------------------------------------------------------------------------------------------------------------------|------------|--------------|--------------------------------------|-------------------------------------|---------------------|--|
| Subsystem : SMECm                                                                                                                                                               |            | Unit : SPIRE |                                      |                                     |                     |  |
| Model : FM                                                                                                                                                                      |            |              | Identif.                             |                                     |                     |  |
| NCR occured during : Manufacture [] Inspec [] Test [] Integ [] Other []   NCR Title : Thermal sensor cable attachment                                                           |            |              |                                      |                                     |                     |  |
| NCR Description :<br>The cable diameter of the thermal sensosr provided by RAL is not compatible with the<br>geometry of the jumpers which were designed to maintain the cable. |            |              |                                      |                                     |                     |  |
| Originator Name :<br>G. Rousset                                                                                                                                                 |            |              | Date<br>29/08/2005                   | Signa                               | Signature :         |  |
| Cause of the NCR : Deviation during manufact                                                                                                                                    |            |              | sture                                | Major<br>[ ]                        | Minor<br>[X]        |  |
| Disposition/Corrective Action :                                                                                                                                                 |            |              |                                      | Corrective acti<br>Name :<br>Date : |                     |  |
| MRB date : 09/08/2005                                                                                                                                                           |            |              | IRB Minute Ref : No report           |                                     |                     |  |
| MRB Conclusion: The jumper will not be used no longer and the cable will be binded with cord                                                                                    |            |              |                                      |                                     |                     |  |
| Responsible for corrective Actions :                                                                                                                                            |            |              | All Corrective Actions Carried Out : |                                     |                     |  |
|                                                                                                                                                                                 |            |              | Yes [x]                              | No [ ]                              | No [ ]<br>Signature |  |
| RAL Project manager :                                                                                                                                                           |            | L            | Date                                 | Sigi                                | nature              |  |
| RAL PA/QA                                                                                                                                                                       |            |              |                                      |                                     |                     |  |
| LAM Project manager                                                                                                                                                             | 29/08/2005 |              |                                      | MS                                  |                     |  |
| LAM PA/QA                                                                                                                                                                       | 29/08/2005 |              |                                      |                                     | Latter.             |  |