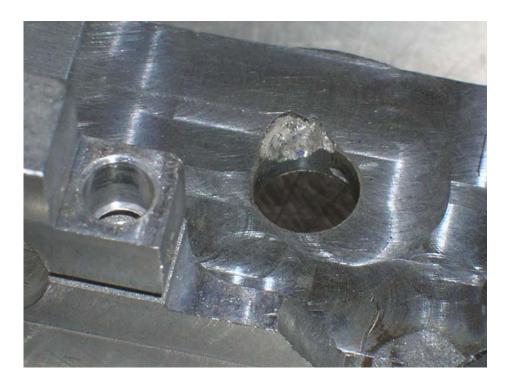

| PROJECT : Herschel                                                                                                                                                                                                     |  |  | NON CONFORMANCE REPORT                   |                                                     |              |
|------------------------------------------------------------------------------------------------------------------------------------------------------------------------------------------------------------------------|--|--|------------------------------------------|-----------------------------------------------------|--------------|
| Subsystem : SMECm                                                                                                                                                                                                      |  |  | Unit : SPIRE                             |                                                     |              |
| Model : FM                                                                                                                                                                                                             |  |  | Identif. Number : Structure de base # 10 |                                                     |              |
| NCR occured during :       Manufacture [X]       Inspec []       Test []       Integ []       Other []         NCR Title :       Flatness of the contact area on the SOB and attachment point damaged during machining |  |  |                                          |                                                     |              |
| NCR Description :                                                                                                                                                                                                      |  |  |                                          |                                                     |              |
| <ul> <li>✓ The flatness of the contact area is out of spec by 4 µ. (Spec is 10 µ)</li> <li>✓ One of the attachment point has been damaged during the machining (See the attached pictures)</li> </ul>                  |  |  |                                          |                                                     |              |
| Originator Name :<br>G. Rousset                                                                                                                                                                                        |  |  | Date<br>22/06/2005                       | Signature :                                         |              |
| Cause of the NCR : Deviation during the machinig                                                                                                                                                                       |  |  |                                          | Major<br>[°]                                        | Minor<br>[X] |
| Disposition/Corrective Action :                                                                                                                                                                                        |  |  |                                          | Corrective action carried out :<br>Name :<br>Date : |              |
| MRB date:                                                                                                                                                                                                              |  |  | MRB Minute Ref :                         |                                                     |              |
| MRB Conclusion :                                                                                                                                                                                                       |  |  |                                          |                                                     |              |
| Use as is                                                                                                                                                                                                              |  |  |                                          |                                                     |              |
| Responsible for corrective Actions :                                                                                                                                                                                   |  |  | All Corrective Actions Carried Out :     |                                                     |              |
|                                                                                                                                                                                                                        |  |  | Yes [ ]<br>Date                          | No[]                                                | nature       |
| RAL Project manager :                                                                                                                                                                                                  |  |  |                                          | Oigi                                                |              |
| RAL PA/QA                                                                                                                                                                                                              |  |  |                                          |                                                     |              |
| LAM Project manager                                                                                                                                                                                                    |  |  |                                          | WS -                                                |              |
| LAM PA/QA                                                                                                                                                                                                              |  |  |                                          |                                                     | Totter.      |