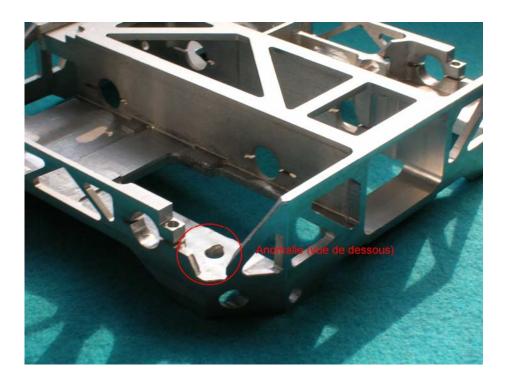

| PROJECT : Herschel                                                                                                                                                                                                     |  |  | NON CONFORMANCE REPORT                   |                                                     |              |
|------------------------------------------------------------------------------------------------------------------------------------------------------------------------------------------------------------------------|--|--|------------------------------------------|-----------------------------------------------------|--------------|
| Subsystem : SMECm                                                                                                                                                                                                      |  |  | Unit : SPIRE                             |                                                     |              |
| Model : FM                                                                                                                                                                                                             |  |  | Identif. Number : Structure de base # 10 |                                                     |              |
| NCR occured during :       Manufacture [X]       Inspec []       Test []       Integ []       Other []         NCR Title :       Flatness of the contact area on the SOB and attachment point damaged during machining |  |  |                                          |                                                     |              |
| NCR Description :                                                                                                                                                                                                      |  |  |                                          |                                                     |              |
| <ul> <li>✓ The flatness of the contact area is out of spec by 4 µ. (Spec is 10 µ)</li> <li>✓ One of the attachment point has been damaged during the machining (See the attached pictures)</li> </ul>                  |  |  |                                          |                                                     |              |
| Originator Name :<br>G. Rousset                                                                                                                                                                                        |  |  | Date<br>22/06/2005                       | Signature :                                         |              |
| Cause of the NCR : Deviation during the machinig                                                                                                                                                                       |  |  |                                          | Major<br>[°]                                        | Minor<br>[X] |
| Disposition/Corrective Action :                                                                                                                                                                                        |  |  |                                          | Corrective action carried out :<br>Name :<br>Date : |              |
| MRB date:                                                                                                                                                                                                              |  |  | MRB Minute Ref :                         |                                                     |              |
| MRB Conclusion :                                                                                                                                                                                                       |  |  |                                          |                                                     |              |
| Use as is                                                                                                                                                                                                              |  |  |                                          |                                                     |              |
| Responsible for corrective Actions :                                                                                                                                                                                   |  |  | All Corrective Actions Carried Out :     |                                                     |              |
|                                                                                                                                                                                                                        |  |  | Yes [ ]<br>Date                          | No[]                                                | nature       |
| RAL Project manager :                                                                                                                                                                                                  |  |  |                                          | Oigi                                                |              |
| RAL PA/QA                                                                                                                                                                                                              |  |  |                                          |                                                     |              |
| LAM Project manager                                                                                                                                                                                                    |  |  |                                          | WS -                                                |              |
| LAM PA/QA                                                                                                                                                                                                              |  |  |                                          |                                                     | Totter.      |