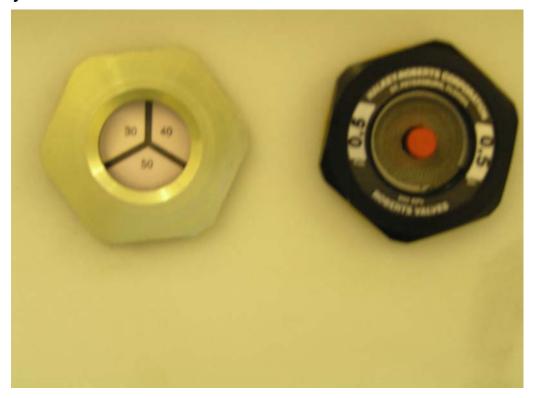

| ENVIROMENTAL MONITORS       |                                   |                                                                                                                                       |  |  |  |
|-----------------------------|-----------------------------------|---------------------------------------------------------------------------------------------------------------------------------------|--|--|--|
| Temp Monitors<br>Fitted: No | Humiditiy Monitors<br>Fitted: Yes | Shock Sensors Triggerd Information   5g 10g 15g 25g 50g   X Axis Single shock detector fitted had tripped   Y Axis see Photo attached |  |  |  |
| Condition:                  | Condition: Satisfactory           | Z Axis See Fliolo attached                                                                                                            |  |  |  |

## **Shock Monitor Tripped**

### **Humidity Monitor etc**