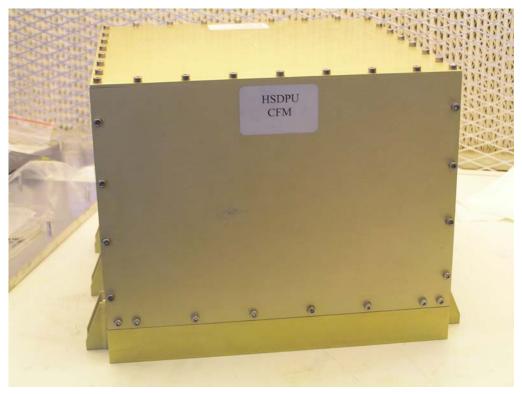

|                  |                 |                      |         |
|                    |                  |                 |                      |         |
|                    |                  |                 |                      |         |
|                    |                  |                 |                      |         |
|                    |                  |                 |                      |         |
| 1                  |                  |                 |                      |         |



## **Shock Monitor Tripped**

### **Humidity Monitor etc**



# Side View



# **Opposite Side view**





# Left hand side View of Connectors

### **Central set of connectors**



# 

# **Right Hand set of Connectors**

### **Back View**