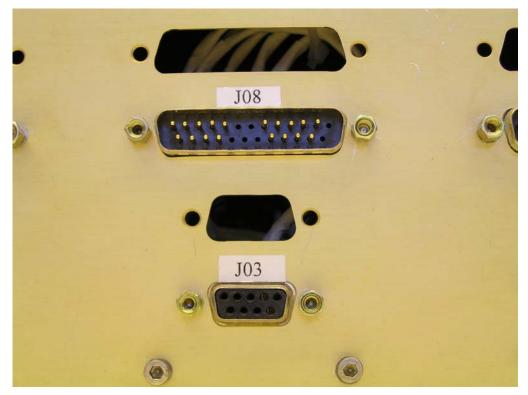

|                 |                      |         |
|                    |                  |                 |                      |         |
|                    |                  |                 |                      |         |
|                    |                  |                 |                      |         |
|                    |                  |                 |                      |         |
|                    |                  |                 |                      |         |
| 1                  |                  |                 |                      |         |



## **Shock Monitor Tripped**

### **Humidity Monitor etc**



# Side View



# **Opposite Side view**





# Left hand side View of Connectors

### **Central set of connectors**



# 

# **Right Hand set of Connectors**

### **Back View**