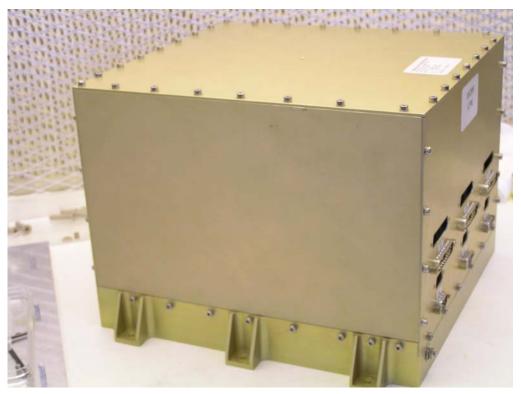

|                 |                      |         |
|                    |                  |                 |                      |         |
|                    |                  |                 |                      |         |
|                    |                  |                 |                      |         |
|                    |                  |                 |                      |         |
|                    |                  |                 |                      |         |
|                    |                  |                 |                      |         |
| 1                  |                  |                 |                      |         |



## **Shock Monitor Tripped**

### **Humidity Monitor etc**



# Side View



# **Opposite Side view**





# Left hand side View of Connectors

### **Central set of connectors**



# 

# **Right Hand set of Connectors**

### **Back View**