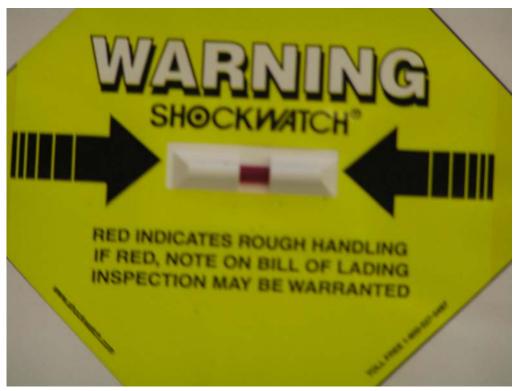

| ENVIROMENTAL MONITORS       |                                   |                                                                                                                                       |  |  |  |
|-----------------------------|-----------------------------------|---------------------------------------------------------------------------------------------------------------------------------------|--|--|--|
| Temp Monitors<br>Fitted: No | Humiditiy Monitors<br>Fitted: Yes | Shock Sensors Triggerd Information   5g 10g 15g 25g 50g   X Axis Single shock detector fitted had tripped   Y Axis see Photo attached |  |  |  |
| Condition:                  | Condition: Satisfactory           | Z Axis See Fliolo attached                                                                                                            |  |  |  |

## **Shock Monitor Tripped**