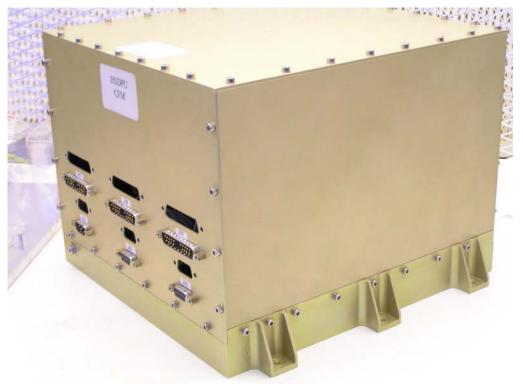

# **Opposite Side view**

# Left hand side View of Connectors

### **Central set of connectors**

# **Right Hand set of Connectors**