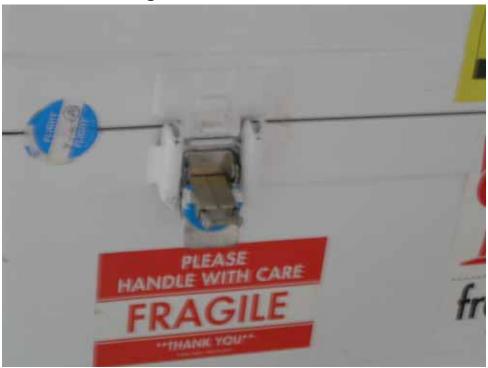

#### SPIRE-RAL-REP-002514 FS PTC IIR Photos

Inner container showing Fastener locked