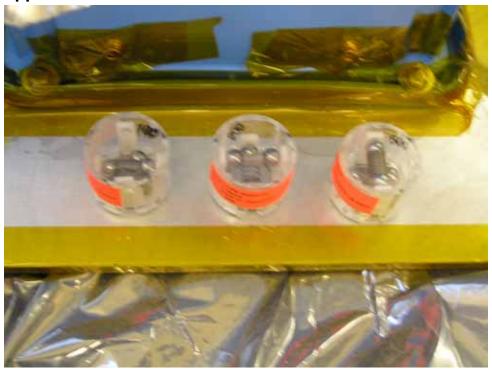

| Spacecraft/Project      | HERSCHEL / SPIRE | Document Number SPIRE-RAL-REP- 002514 |          |
|-------------------------|------------------|---------------------------------------|----------|
| Sub System              | PTC              | Date 30tn September 2005              | Model FS |
|                         |                  | INSPECTION OF ALL CONNECTORS          |          |
| CHECK LIS               | ST E             | REMARKS (LIST CONNECTOR NUMBERS)      | RESULTS  |
| Pin Alignment           |                  |                                       | Pass     |
| Damaged Sockets         |                  |                                       | None     |
| Internal Debris         |                  |                                       | Pass     |
| Connector Covers fitted |                  |                                       | N/A      |
| Connector Savers Fitted |                  |                                       | N/A      |
| EMC Covers Fitted       |                  |                                       | N/A      |
|                         |                  |                                       |          |

# PTC in final container

10g Tripped.