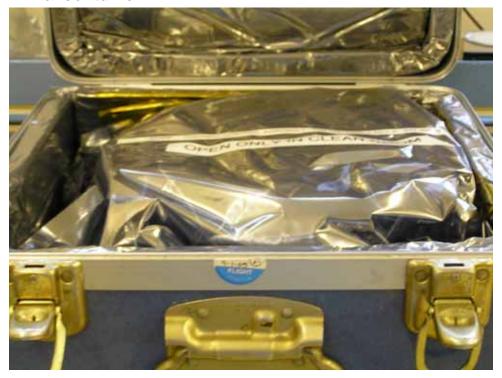

#### SPIRE-RAL-REP-002514 FS PTC IIR Photos

Inner container showing Fastener locked

#### Final container