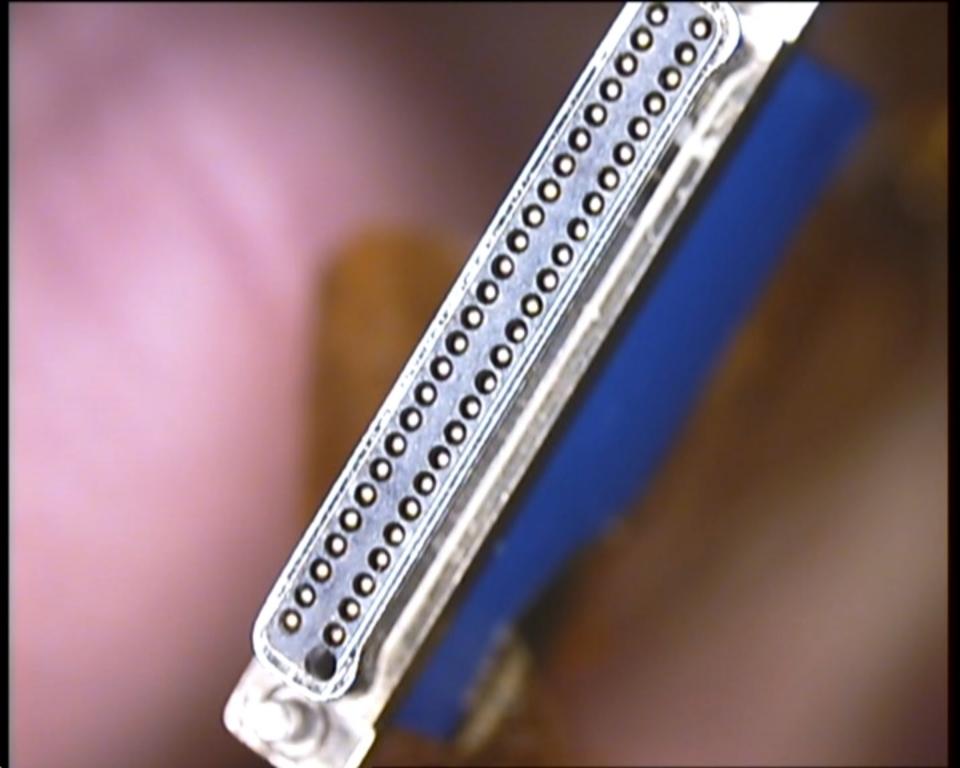

| onnector ID | Comments                                                 |                             |                    |
|-------------|----------------------------------------------------------|-----------------------------|--------------------|
| P06- 035    | Pin missing Hole enlarged, Link to P05-033 and earth Tag | Otherwise all other pins OK | See Photo attached |
| P05- 033    | Link to P06-035 and earth Tag all pins OK                |                             |                    |
| P11- 033    | all Sockets OK, Conector Cover fitted                    |                             |                    |
| P12- 035    | all Sockets OK, Conector Cover fitted                    |                             |                    |
|             |                                                          |                             |                    |
|             |                                                          |                             |                    |
|             |                                                          |                             |                    |
|             |                                                          |                             |                    |
|             |                                                          |                             |                    |
|             |                                                          |                             |                    |
|             |                                                          |                             |                    |
|             |                                                          |                             |                    |
|             |                                                          |                             |                    |
|             |                                                          |                             |                    |
|             |                                                          |                             |                    |
|             |                                                          |                             |                    |