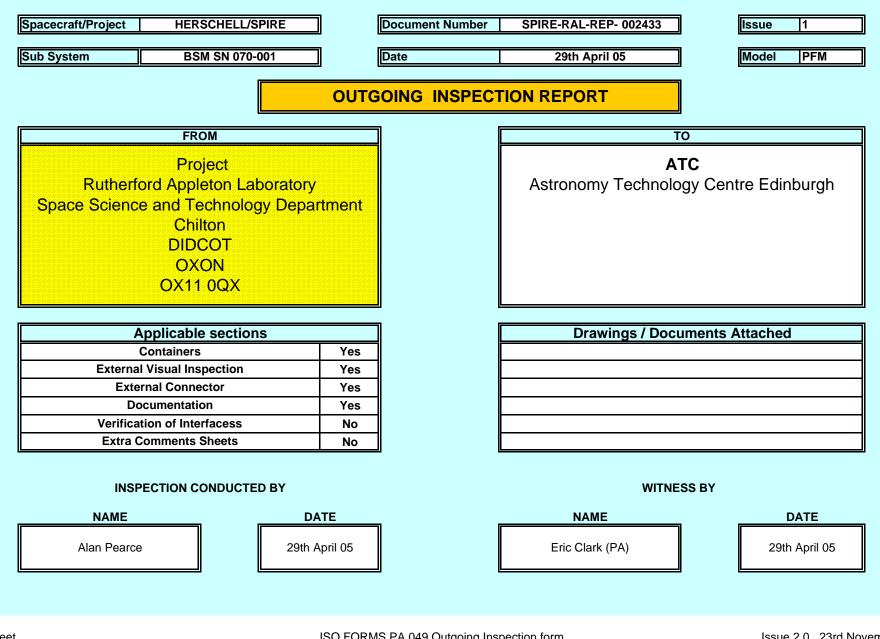

| Spacecraft/Project | HERSCHELL/SPIRE | Document Number | SPIRE-RAL-REP- 002433 | Issue | 1   |
|--------------------|-----------------|-----------------|-----------------------|-------|-----|
| Sub System         | BSM SN 070-001  | Date            | 29th April 05         | Model | PFM |
|                    |                 |                 | CTION                 |       |     |