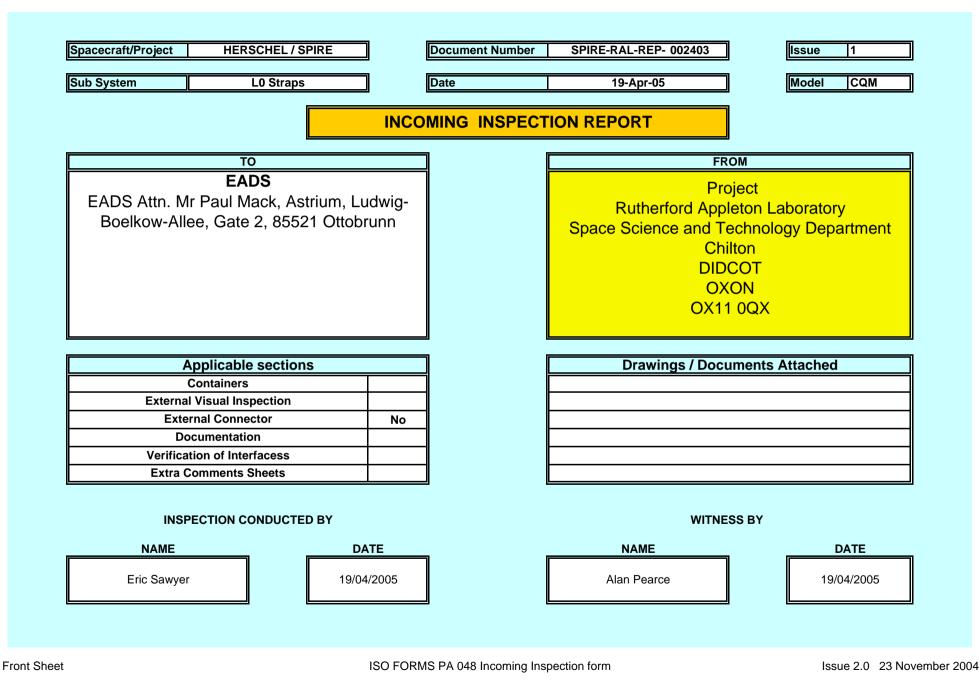

| Spacecraft/Project | HERSCHEL / SPIRE | Documer | nt Number    | SPIRE-RAL-REP-002403 | Issue | 1   |
|--------------------|------------------|---------|--------------|----------------------|-------|-----|
| Sub System         | L0 Straps        | Date    |              | 19-Apr-05            | Model | CQM |
|                    |                  | CONTA   | INER INSPECT | ION                  |       |     |