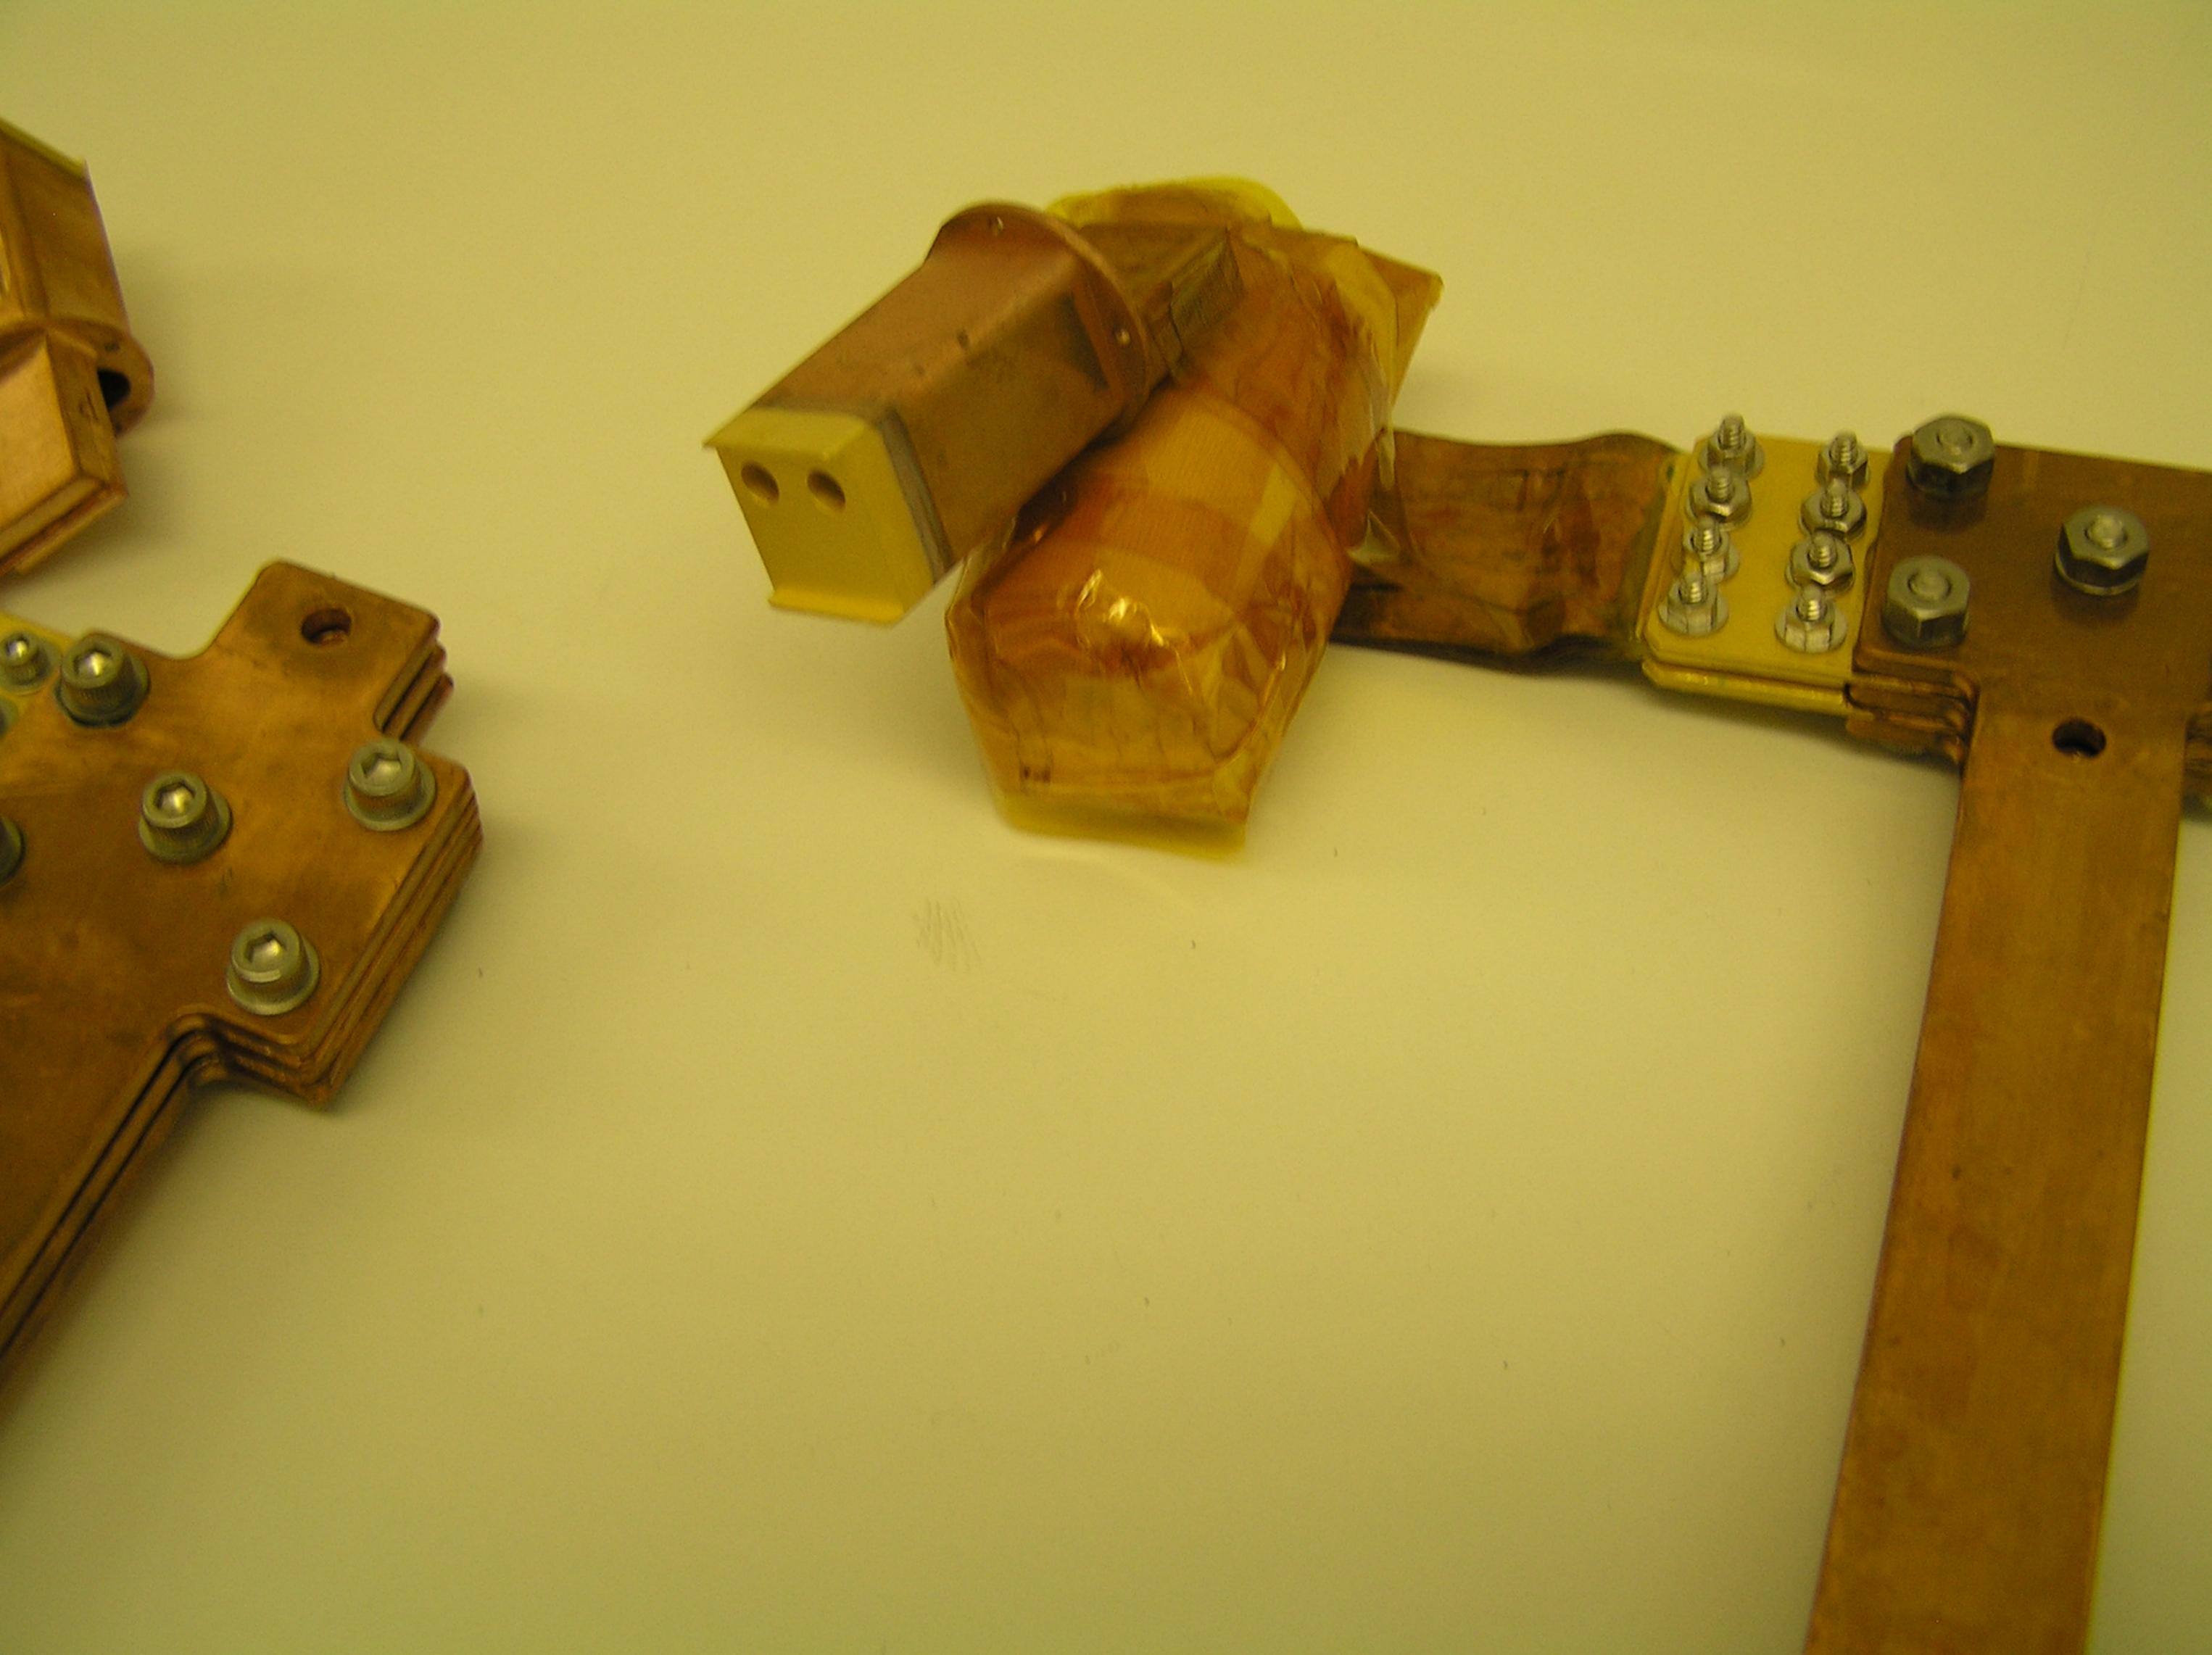

| Spacecraft/Project | HERSCHELL/SPIRE | Document Number   | SPIRE-RAL-REP- 002400 | Issue | 1   |
|--------------------|-----------------|-------------------|-----------------------|-------|-----|
| Sub System         | L0 Straps       | Date              | 13th April 2005       | Model | CQM |
|                    |                 | INSTRUMENT VISUAL | INSPECTION            |       |     |

| Sub System                               | I O Ctropo                   | Date                   | 124h April 2005 | Model ( |
|------------------------------------------|------------------------------|------------------------|-----------------|---------|
| Sub System                               | L0 Straps                    | Date                   | 13th April 2005 | Model   |
|                                          |                              | EXTRA COMMENT          | SHEET           | 7       |
|                                          |                              |                        |                 | 4       |
|                                          |                              |                        |                 |         |
| STRAPS                                   |                              |                        |                 |         |
|                                          |                              |                        |                 |         |
| Evaporator Strap                         | OK                           |                        |                 |         |
| Pump Strap                               | OK                           |                        |                 |         |
| Spectrometer detector box Strap          | OK OK                        |                        |                 |         |
| Note                                     |                              |                        |                 |         |
| Support Packing has been adde            | d to the instrument end of t | he strap (see Photo's) |                 |         |
|                                          |                              |                        |                 |         |
| 3                                        |                              | ,                      |                 |         |
| 3                                        |                              | ,                      |                 |         |
| 3 22 22 23 23 23 23 23 23 23 23 23 23 23 |                              | ,                      |                 |         |
| 3 22 22 22 22 22 22 22 22 22 22 22 22 22 |                              | ,                      |                 |         |
| 3                                        |                              |                        |                 |         |
| 3 22 22 22 22 22 22 22 22 22 22 22 22 22 |                              |                        |                 |         |
| 3 2 2 2 2 2 2 2 2 2 2 2 2 2 2 2 2 2 2 2  |                              |                        |                 |         |
|                                          |                              |                        |                 |         |
|                                          |                              |                        |                 |         |
|                                          |                              |                        |                 |         |
|                                          |                              |                        |                 |         |
|                                          |                              |                        |                 |         |
|                                          |                              |                        |                 |         |
|                                          |                              |                        |                 |         |
|                                          |                              |                        |                 |         |
|                                          |                              |                        |                 |         |
|                                          |                              |                        |                 |         |
|                                          |                              |                        |                 |         |
|                                          |                              |                        |                 |         |