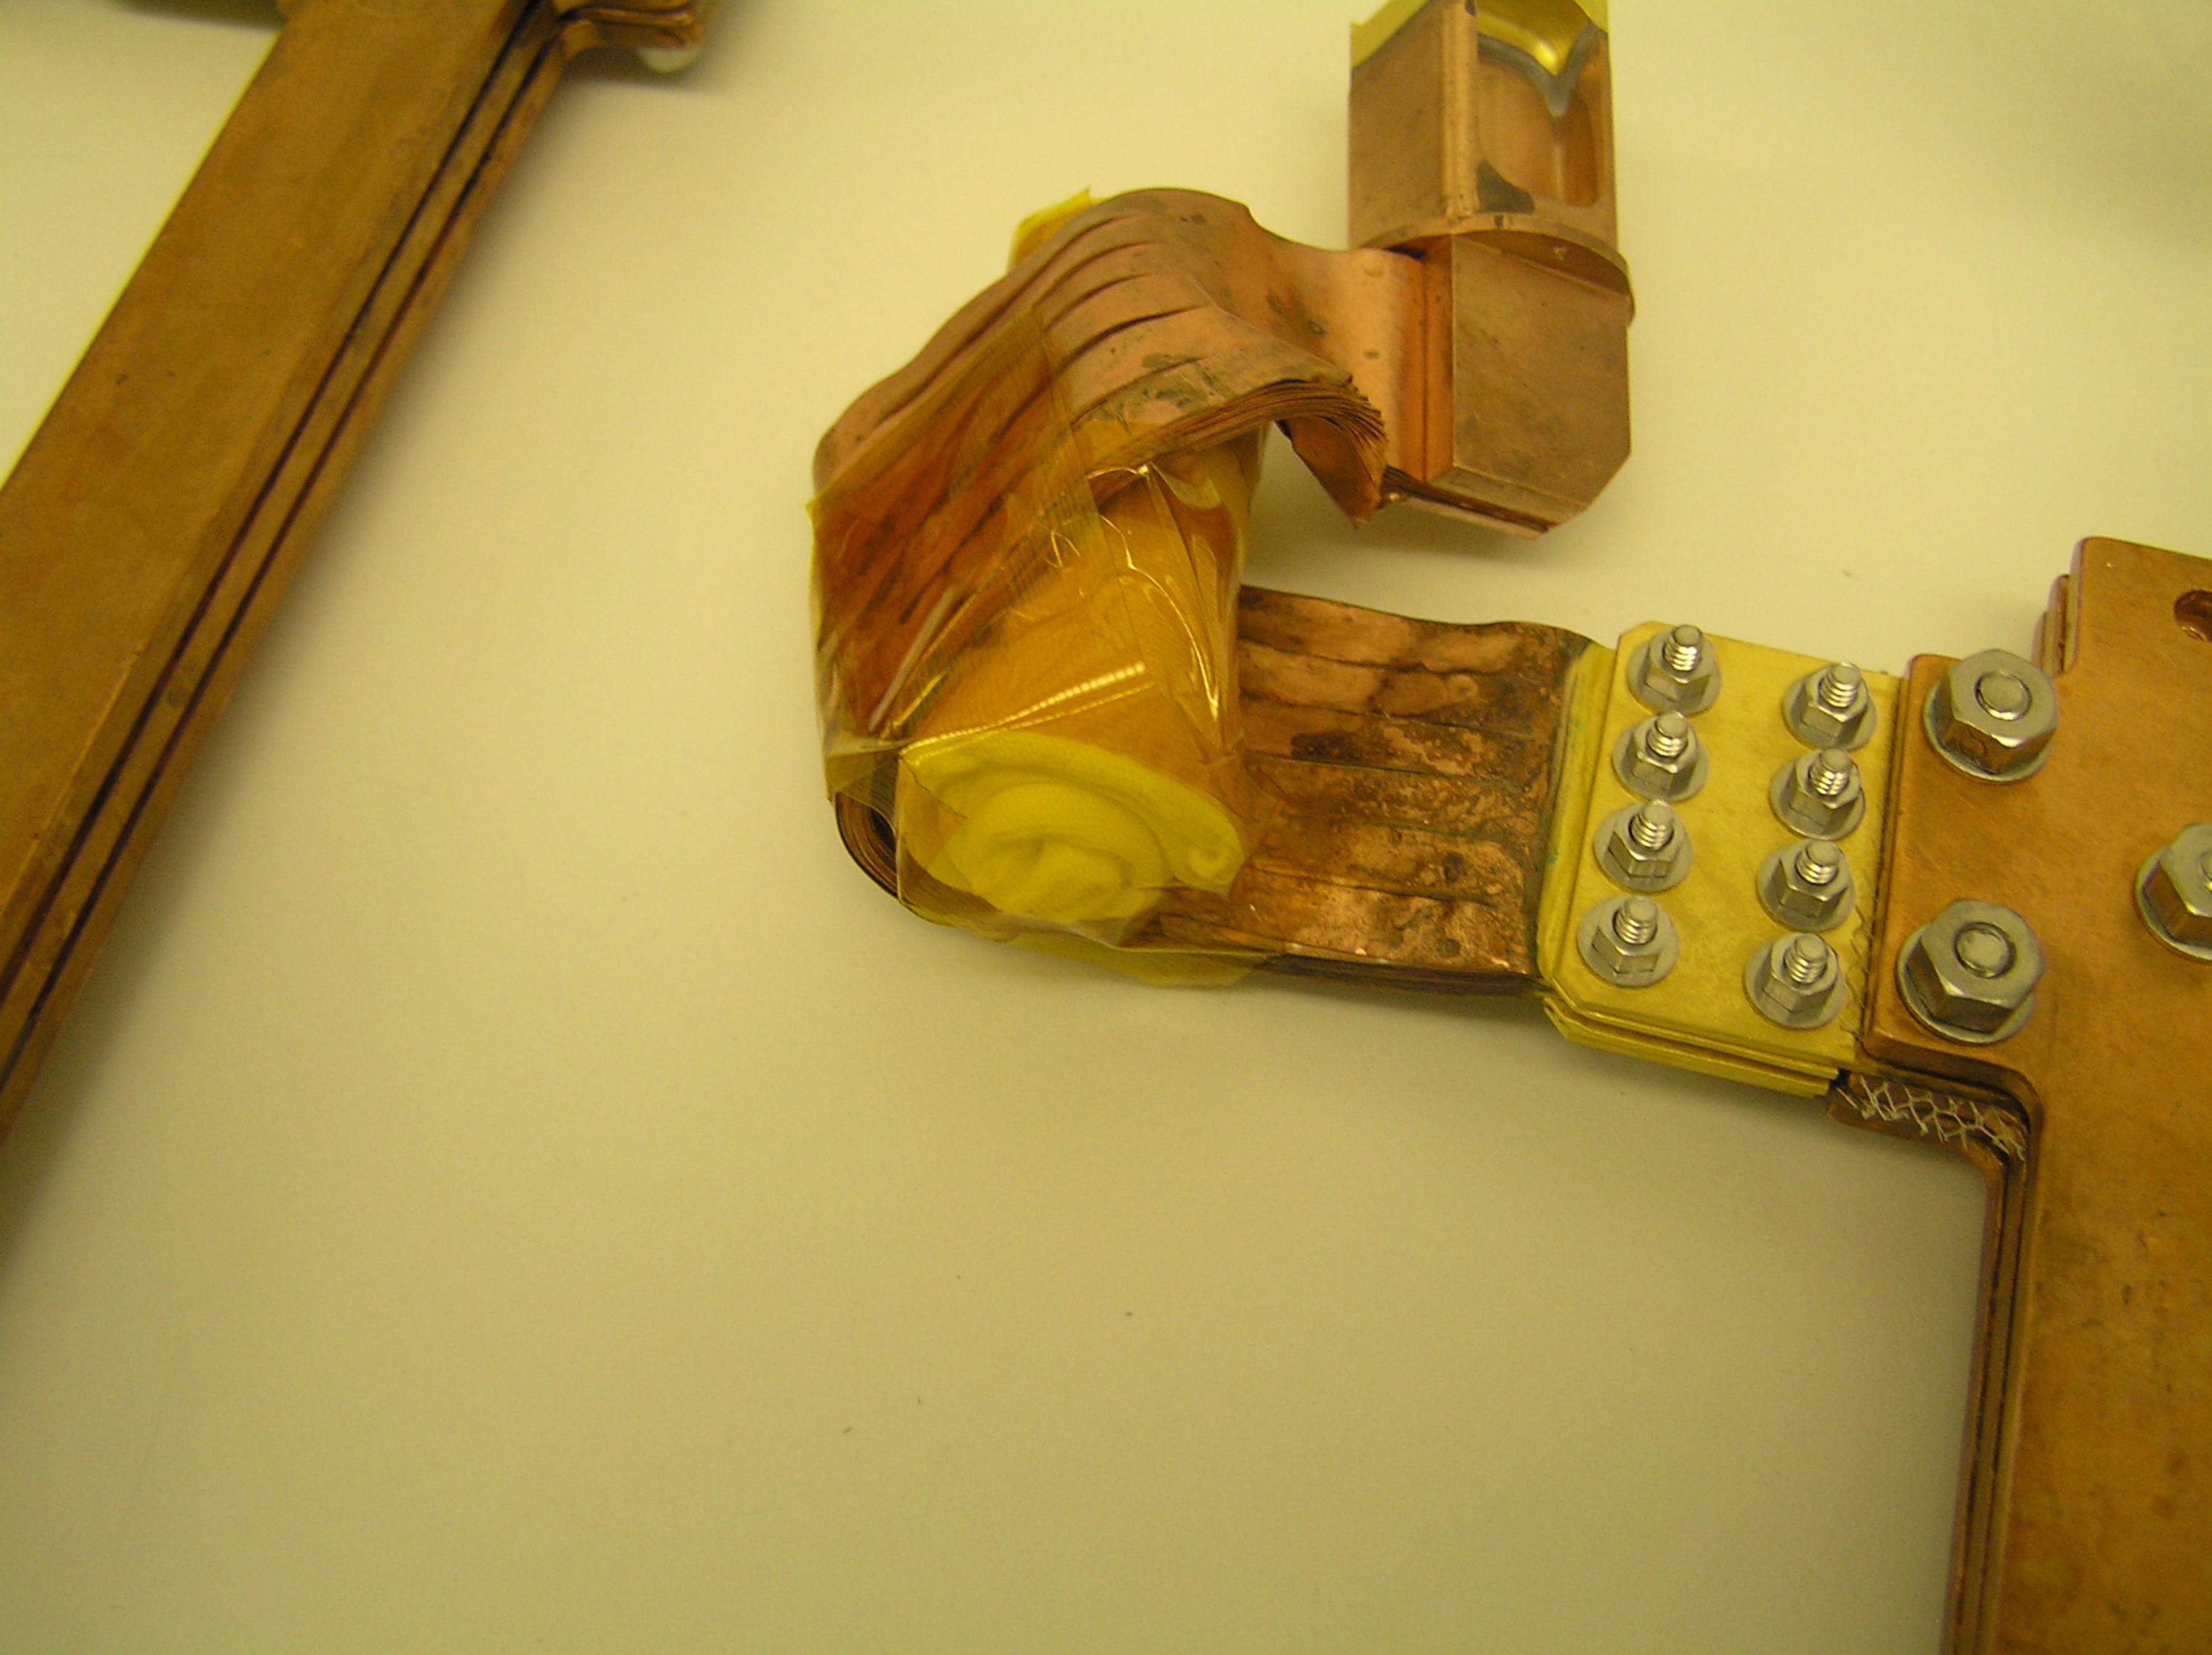

| Spacecraft/Project | HERSCHELL/SPIRE | Document Number   | SPIRE-RAL-REP- 002400 | Issue | 1   |
|--------------------|-----------------|-------------------|-----------------------|-------|-----|
| Sub System         | L0 Straps       | Date              | 13th April 2005       | Model | CQM |
|                    |                 | INSTRUMENT VISUAL | INSPECTION            |       |     |

| Sub System                               | I O Ctropo                   | Date                   | 124h April 2005 | Model ( |
|------------------------------------------|------------------------------|------------------------|-----------------|---------|
| Sub System                               | L0 Straps                    | Date                   | 13th April 2005 | Model   |
|                                          |                              | EXTRA COMMENT          | SHEET           | 7       |
|                                          |                              |                        |                 | 4       |
|                                          |                              |                        |                 |         |
| STRAPS                                   |                              |                        |                 |         |
|                                          |                              |                        |                 |         |
| Evaporator Strap                         | OK                           |                        |                 |         |
| Pump Strap                               | OK                           |                        |                 |         |
| Spectrometer detector box Strap          | OK OK                        |                        |                 |         |
| Note                                     |                              |                        |                 |         |
| Support Packing has been adde            | d to the instrument end of t | he strap (see Photo's) |                 |         |
|                                          |                              |                        |                 |         |
| 3                                        |                              | ,                      |                 |         |
| 3                                        |                              | ,                      |                 |         |
| 3 22 22 23 23 23 23 23 23 23 23 23 23 23 |                              | ,                      |                 |         |
| 3 22 22 22 22 22 22 22 22 22 22 22 22 22 |                              | ,                      |                 |         |
| 3                                        |                              |                        |                 |         |
| 3 22 22 22 22 22 22 22 22 22 22 22 22 22 |                              |                        |                 |         |
| 3 2 2 2 2 2 2 2 2 2 2 2 2 2 2 2 2 2 2 2  |                              |                        |                 |         |
|                                          |                              |                        |                 |         |
|                                          |                              |                        |                 |         |
|                                          |                              |                        |                 |         |
|                                          |                              |                        |                 |         |
|                                          |                              |                        |                 |         |
|                                          |                              |                        |                 |         |
|                                          |                              |                        |                 |         |
|                                          |                              |                        |                 |         |
|                                          |                              |                        |                 |         |
|                                          |                              |                        |                 |         |
|                                          |                              |                        |                 |         |
|                                          |                              |                        |                 |         |