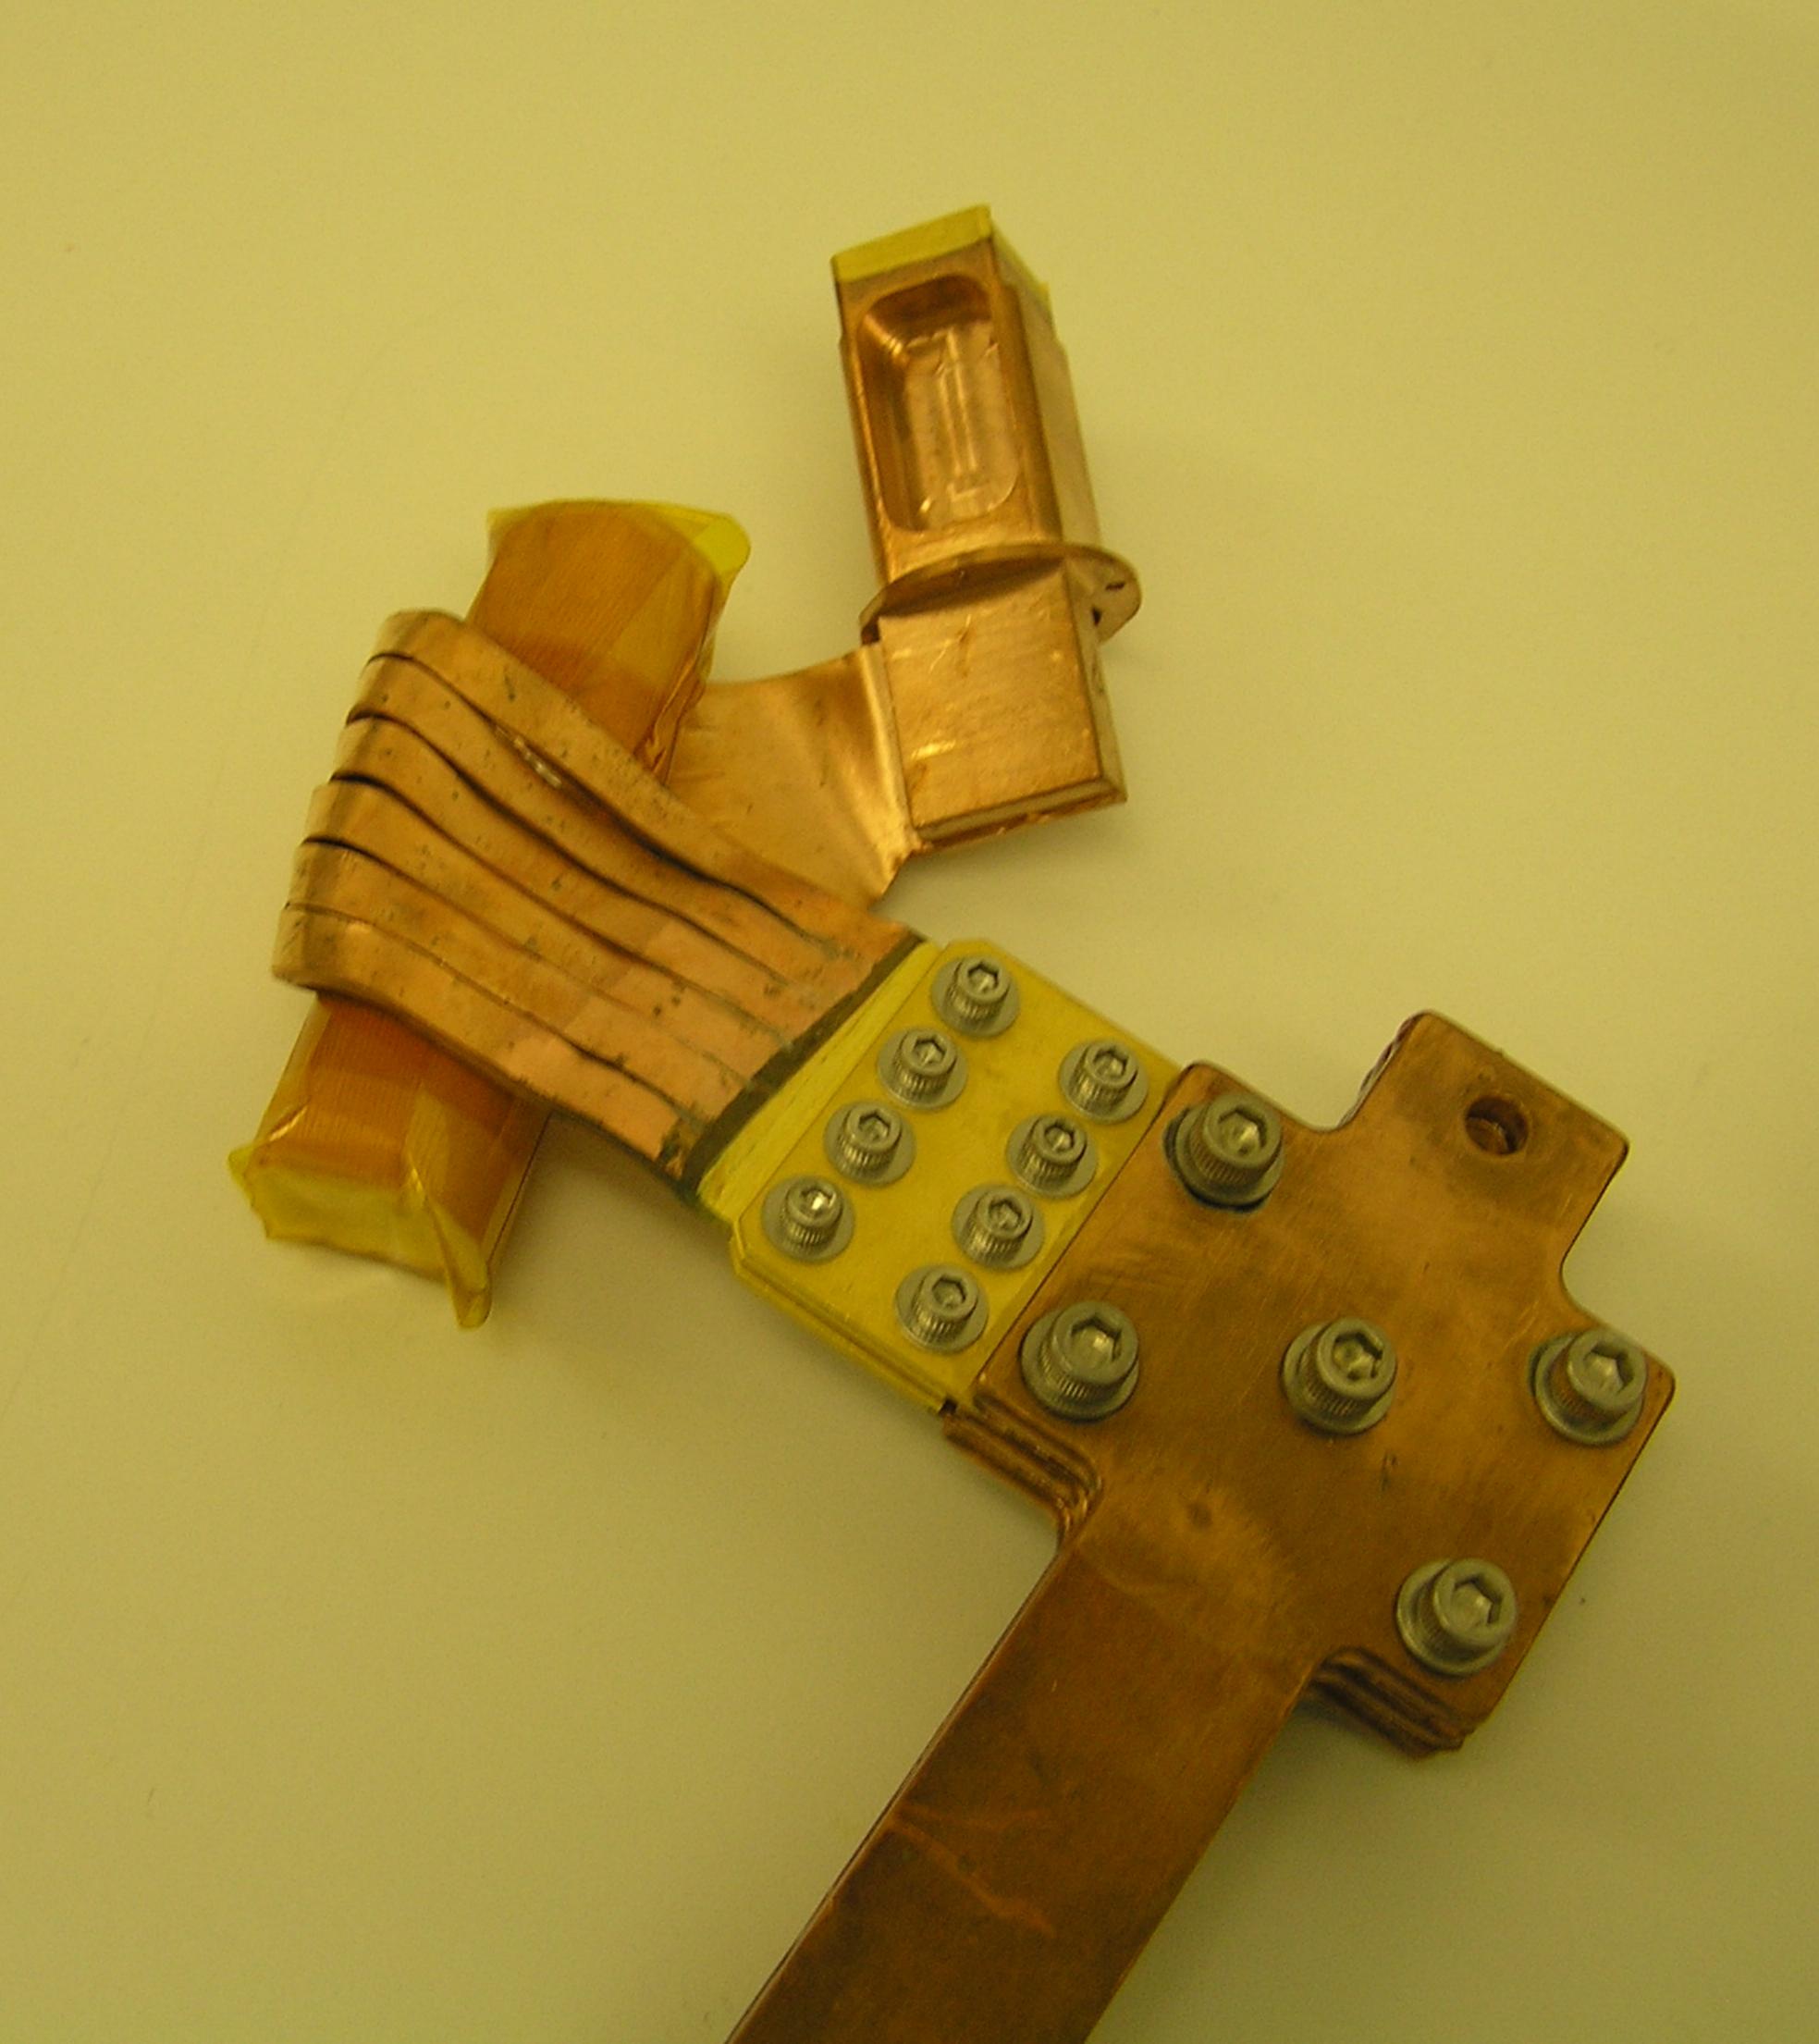

| Spacecraft/Project | HERSCHELL/SPIRE | Document Number   | SPIRE-RAL-REP- 002400 | Issue | 1   |
|--------------------|-----------------|-------------------|-----------------------|-------|-----|
| Sub System         | L0 Straps       | Date              | 13th April 2005       | Model | CQM |
|                    |                 | INSTRUMENT VISUAL | INSPECTION            |       |     |

| Sub System                               | I O Ctropo                   | Date                   | 124h April 2005 | Model ( |
|------------------------------------------|------------------------------|------------------------|-----------------|---------|
| Sub System                               | L0 Straps                    | Date                   | 13th April 2005 | Model   |
|                                          |                              | EXTRA COMMENT          | SHEET           | 7       |
|                                          |                              |                        |                 | 4       |
|                                          |                              |                        |                 |         |
| STRAPS                                   |                              |                        |                 |         |
|                                          |                              |                        |                 |         |
| Evaporator Strap                         | OK                           |                        |                 |         |
| Pump Strap                               | OK                           |                        |                 |         |
| Spectrometer detector box Strap          | OK OK                        |                        |                 |         |
| Note                                     |                              |                        |                 |         |
| Support Packing has been adde            | d to the instrument end of t | he strap (see Photo's) |                 |         |
|                                          |                              |                        |                 |         |
| 3                                        |                              | ,                      |                 |         |
| 3                                        |                              | ,                      |                 |         |
| 3 22 22 23 23 23 23 23 23 23 23 23 23 23 |                              | ,                      |                 |         |
| 3 22 22 22 22 22 22 22 22 22 22 22 22 22 |                              | ,                      |                 |         |
| 3                                        |                              |                        |                 |         |
| 3 22 22 22 22 22 22 22 22 22 22 22 22 22 |                              |                        |                 |         |
| 3 2 2 2 2 2 2 2 2 2 2 2 2 2 2 2 2 2 2 2  |                              |                        |                 |         |
|                                          |                              |                        |                 |         |
|                                          |                              |                        |                 |         |
|                                          |                              |                        |                 |         |
|                                          |                              |                        |                 |         |
|                                          |                              |                        |                 |         |
|                                          |                              |                        |                 |         |
|                                          |                              |                        |                 |         |
|                                          |                              |                        |                 |         |
|                                          |                              |                        |                 |         |
|                                          |                              |                        |                 |         |
|                                          |                              |                        |                 |         |
|                                          |                              |                        |                 |         |