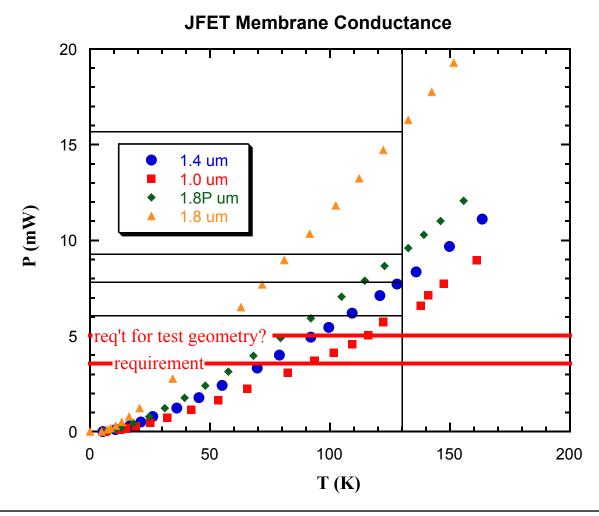

## Restrictions for ESA:

This technical data is export controlled under U.S. law and is being transferred by JPL to ESA for use exclusively on the Herschel SPIRE project. The information may not be used for any other purposes, and shall not be re-transferred or disclosed to any other party without the prior written approval of NASA.

## **Restrictions for PPARC:**

This technical data is export controlled under U.S. law and is being transferred by JPL to PPARC pursuant to the NASA / PPARC Letter of Agreement which entered into force on December 2, 1999. This technical data is transferred to PPARC for use exclusively on the NASA/PPARC SPIRE on FIRST cooperative project, may not be used for any other purpose, and shall not be re-transferred or